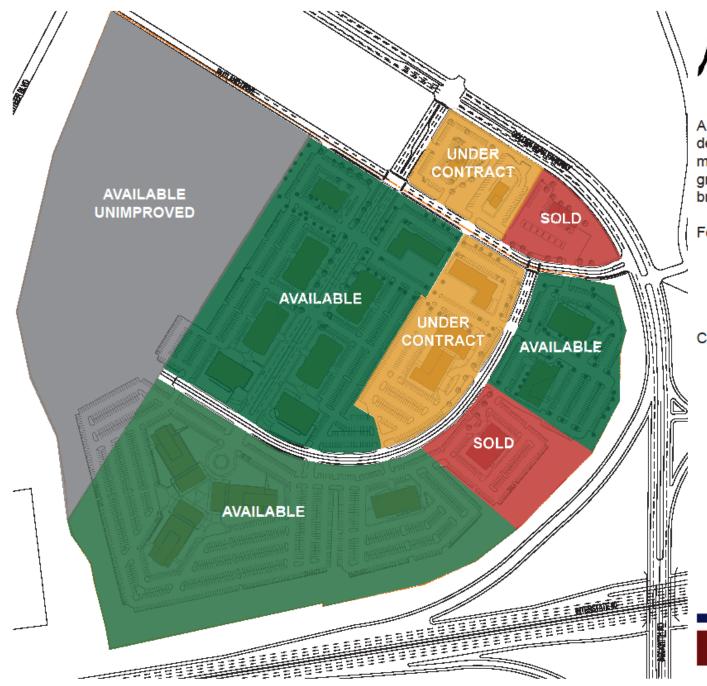

## UTILITY INFRASTRUCTURE EXTENSIONS:

Newly developed Interstate Exit with more that adequate infrastructure for our 85-acre development. Electrical substation, sewer, and road improvements all approved with the Amazon Development to be complete Fall 2021.