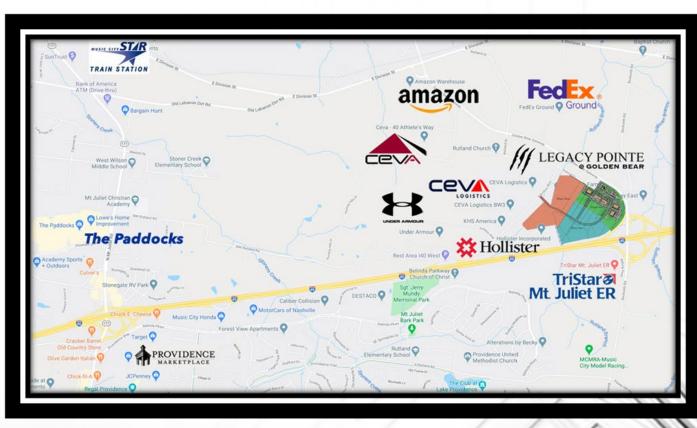

# WORK .... PLAY .... STAY ALL DAY

another development by:

**TRANSPORTATION**: At the front door of the newly developed Golden Bear Parkway, Legacy point offers introduction to international commerce. Neighboring establishments such as Amazon, FedEx, and Under Armor offer credibility to the area.

- a. Direct access to Interstate 40
- b. 15 minutes to Downtown Nashville, 10 minutes to Nashville International Airport, 5 minutes to Music City Star Train Station
- c. 3 proposed traffic lights along Golden Bear Parkway provide great access to the development

In addition to Legacy Pointe's very own retail amenities, one can find many popular restaurants, hotels, and shoppes with just a 5-minute commute to the <u>Providence</u> <u>Marketplace</u> and The Paddocks.