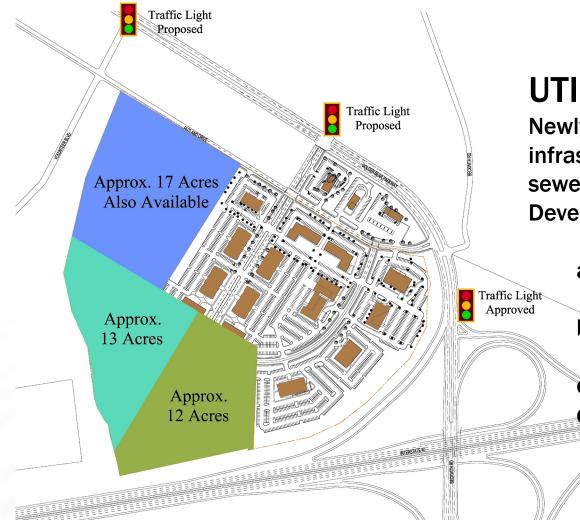

## UTILITY INFRASTRUCTURE EXTENSIONS:

Newly developed Interstate Exit with more that adequate infrastructure for our 85-acre development. Electrical substation, sewer, and road improvements all approved with the Amazon Development to be complete Fall 2021.

- a. Electrical design for Legacy Pointe in progress and will be available to all sites
- b. 1.5 MW available and Duel Feeds available with new substation

c. Waste and Water already availabled. Telecom already available to site