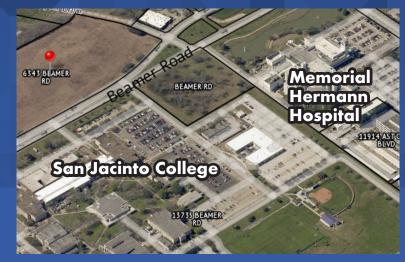

## 6343 BEAMER RD. Houston, TX 77089

The 15.5 acre site is situated near both San Jacinto College and Memorial Hermann Southwest Hospital, a 300 bed full service hospital serving local community.

This site is located less than 10 miles from Hobby Airport and 20 miles from downtown Houston and is fortified by employment demand drivers such as Port of Houston and NASA. This development site is 3 miles from access to Houston's Gulf FWY, 145, and 2 miles south of Sam Houston Tollway providing easy access to greater Houston.