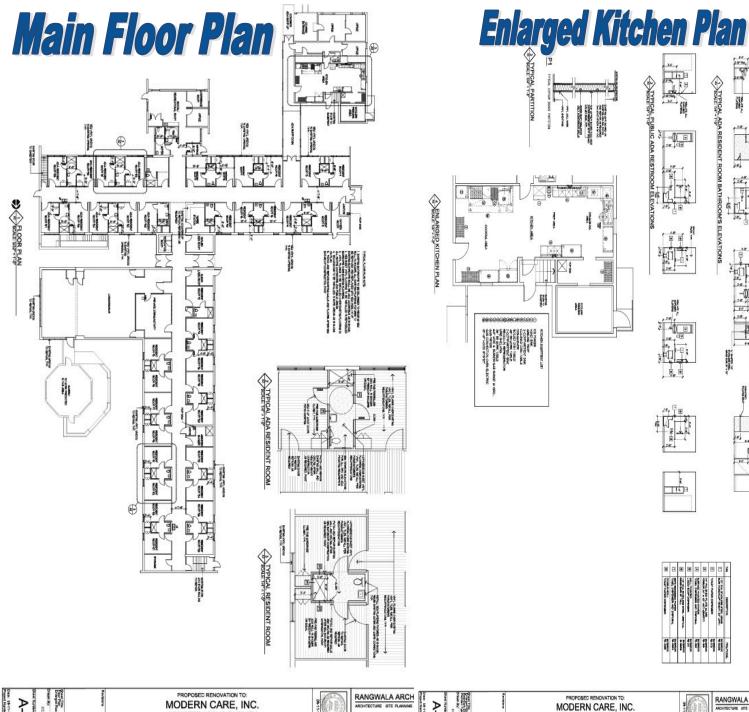

1500 W. Walnut St., Jacksonville, IL

Two buildings totaling approx. 18,000 SF

Interior gutted and ready for remodel; lots of potential

NW side of Jacksonville near hospital, offices, and residential areas