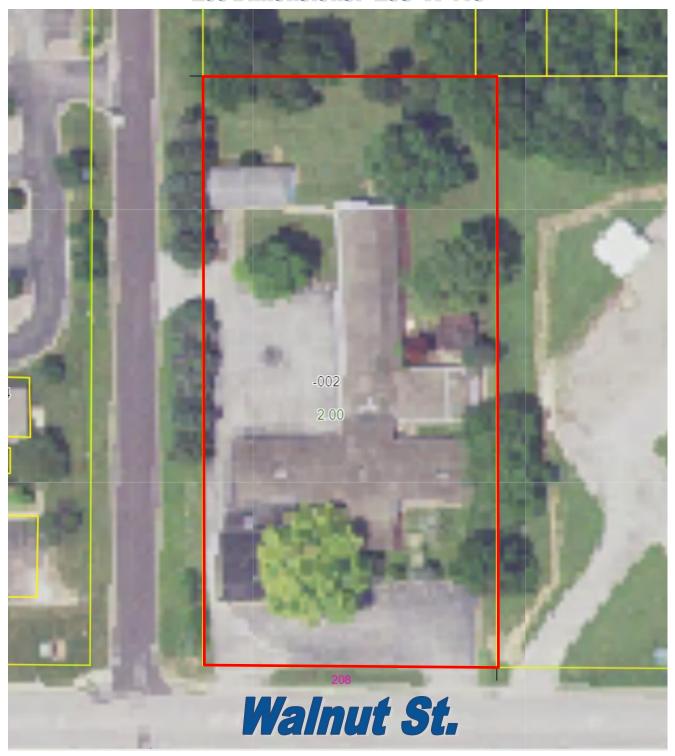

2-acre site allows for expansion

Ample parking

**List Price:** \$425,000; ~\$24/sq. ft.

**Taxes:** \$5,945

Lot Size: 2 acres

Parcel Number: 09-18-200-002

Curtis D. Tillett, Broker 217.553.7022 Curtis@curtistillett.com www.curtistillett.com

#### Lot Dimensions: 208' X 416'

Curtis D. Tillett, Broker 217.553.7022 Curtis@curtistillett.com www.curtistillett.com

1500 W. Walnut St., Jacksonville, IL