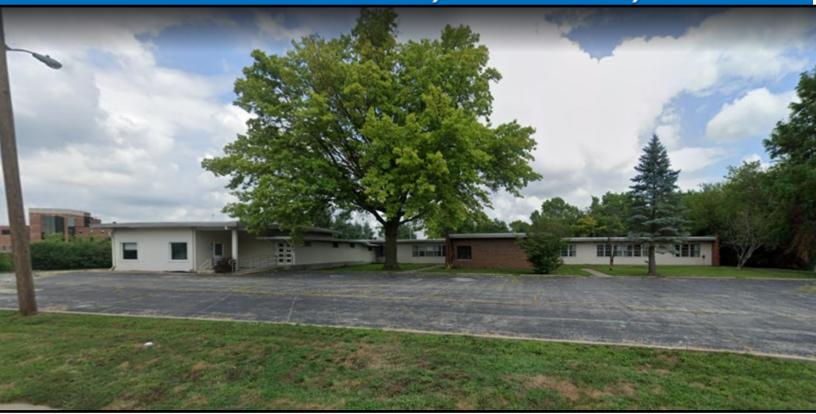

1500 W. Walnut St., Jacksonville, IL

Two buildings totaling approx. 18,000 SF

Interior gutted and ready for remodel; lots of potential

NW side of Jacksonville near hospital, offices, and residential areas

2-acre site allows for expansion

Ample parking

**List Price:** \$425,000; ~\$24/sq. ft.

**Taxes:** \$5,945

Lot Size: 2 acres

Parcel Number: 09-18-200-002

Curtis D. Tillett, Broker 217.553.7022 Curtis@curtistillett.com www.curtistillett.com

#### **Exterior Photos**

Curtis D. Tillett, Broker 217.553.7022 Curtis@curtistillett.com www.curtistillett.com

1500 W. Walnut St., Jacksonville, IL