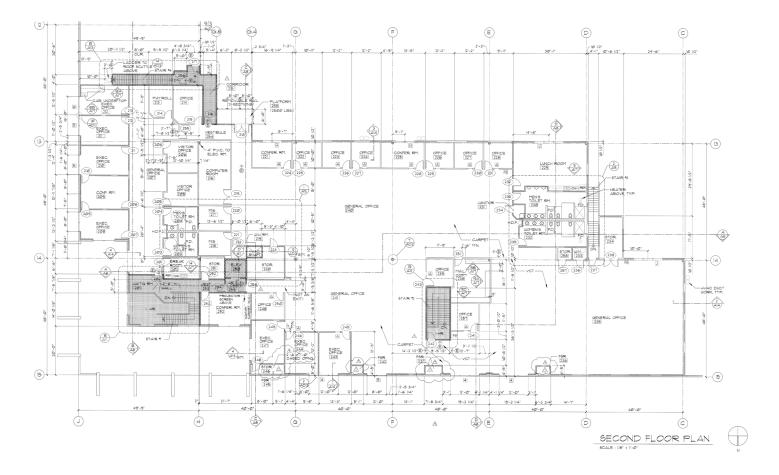

# ENTIRE BUILDING FLOOR PLAN | ONLY OFFICE SPACE IS AVAILABLE

#### **Space Overview**

- **11** Private Offices
- **01** Computer Room
- 01 Conference Room
- There is access to the second floor from the main lobby
- Separate Breakrooms and Bathrooms
- Ample open space

#### **Space Overview**

- **11** Private Offices
- 01 Computer Room
- There is access to the second floor from the main lobby
- Separate Breakrooms and Bathrooms
- Ample open space

Krestina Babamuratova +1 949 706 6585 KBabamuratova@savills.us License #01802549