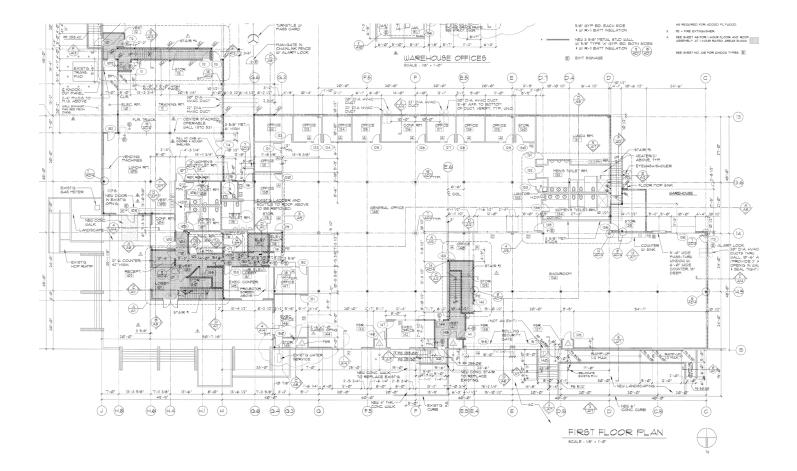

# ENTIRE BUILDING FLOOR PLAN | ONLY OFFICE SPACE IS AVAILABLE

#### **Space Overview**

- **11** Private Offices
- **01** Computer Room
- 01 Conference Room
- There is access to the second floor from the main lobby
- Separate Breakrooms and Bathrooms
- Ample open space

#### **Space Overview**

- **11** Private Offices
- 01 Computer Room
- There is access to the second floor from the main lobby
- Separate Breakrooms and Bathrooms
- Ample open space

Krestina Babamuratova +1 949 706 6585 KBabamuratova@savills.us License #01802549