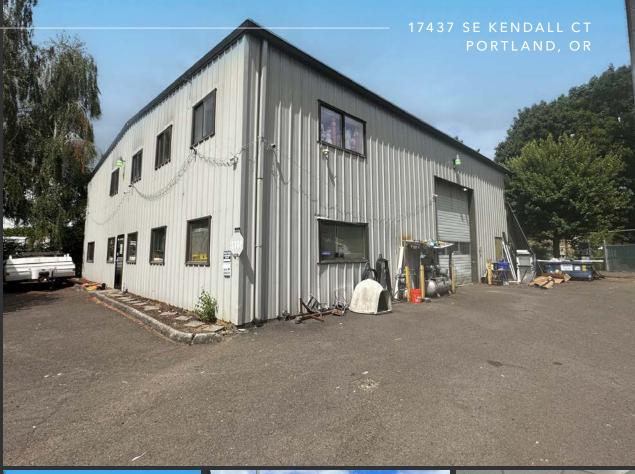

# PRICE REDUCED!

SE Portland Small Industrial with Yard

±4,800 SF total SF

±22,000 SF of land

Dedicated yard storage area

Excellent access to Hwy 26

Very rare opportunity for freestanding smaller building with outside storage.

±4,800 total SF

±3,600 SF shell

±2,400 SF office on two stories

±22,000 SF total land

Dedicated yard storage/parking area

Grade-level loading door

1993 metal framed construction with metal roof in excellent condition

EG2, City of Portland zoning, allows for wide range of industrial and automotive uses

Paved yard/parking lot

Fully fenced

Excellent Location just off Hwy 26