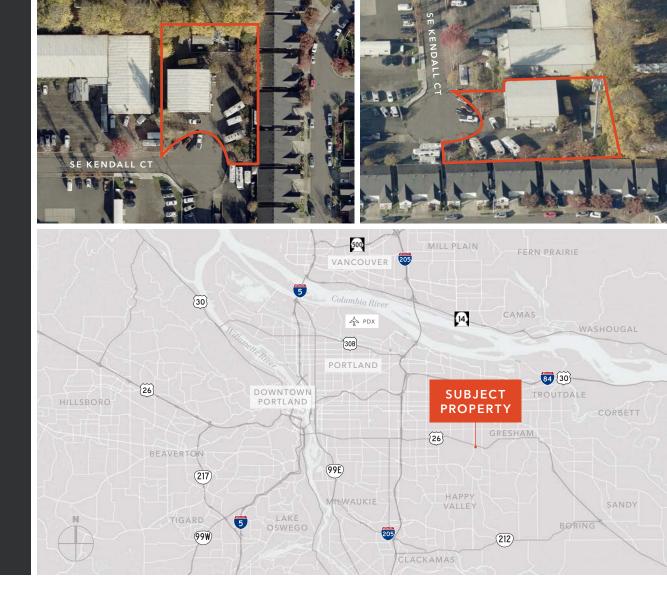

# PRICE REDUCED!

SE Portland Small Industrial with Yard

±4,800 SF total SF

±22,000 SF of land

Dedicated yard storage area

Excellent access to Hwy 26

Very rare opportunity for freestanding smaller building with outside storage.

±4,800 total SF

±3,600 SF shell

±2,400 SF office on two stories

±22,000 SF total land

Dedicated yard storage/parking area

Grade-level loading door

1993 metal framed construction with metal roof in excellent condition

EG2, City of Portland zoning, allows for wide range of industrial and automotive uses

Paved yard/parking lot

Fully fenced

Excellent Location just off Hwy 26