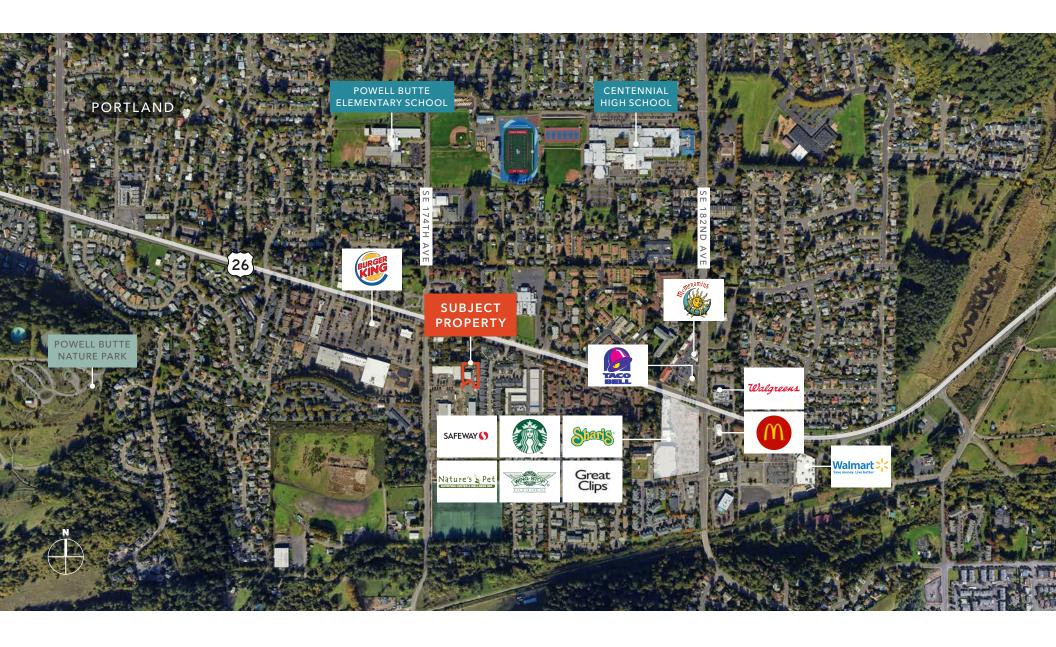

1993 metal framed construction with metal roof in excellent condition

EG2, City of Portland zoning, allows for wide range of industrial and automotive uses

Paved yard/parking lot

Fully fenced

Excellent Location just off Hwy 26