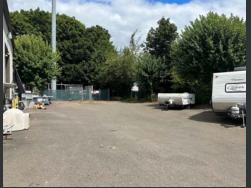

Very rare opportunity for freestanding smaller building with outside storage.

±4,800 total SF

±3,600 SF shell

±2,400 SF office on two stories

±22,000 SF total land

Dedicated yard storage/parking area

Grade-level loading door

1993 metal framed construction with metal roof in excellent condition

EG2, City of Portland zoning, allows for wide range of industrial and automotive uses

Paved yard/parking lot

Fully fenced

Excellent Location just off Hwy 26