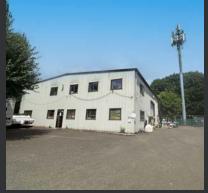

# PRICE REDUCED!

SE Portland Small Industrial with Yard

±4,800 SF total SF

±22,000 SF of land

Dedicated yard storage area

Excellent access to Hwy 26

Very rare opportunity for freestanding smaller building with outside storage.

±4,800 total SF

±3,600 SF shell

±2,400 SF office on two stories

±22,000 SF total land

Dedicated yard storage/parking area

Grade-level loading door

1993 metal framed construction with metal roof in excellent condition

EG2, City of Portland zoning, allows for wide range of industrial and automotive uses

Paved yard/parking lot

Fully fenced

Excellent Location just off Hwy 26