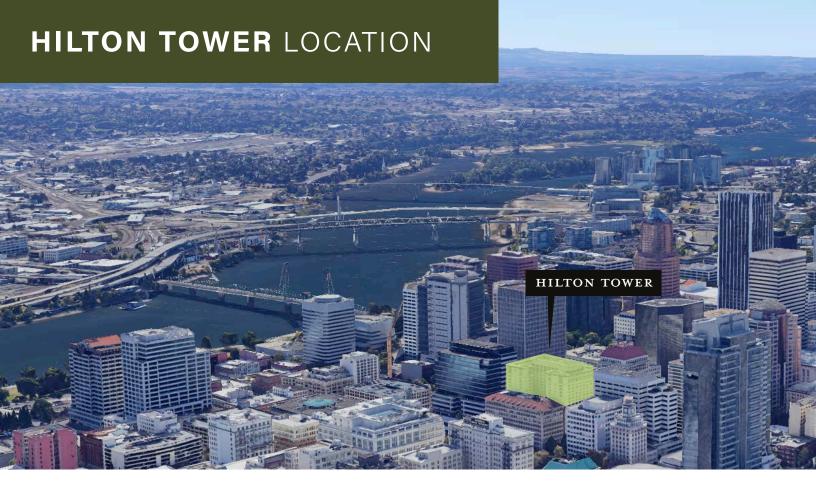

Versatile ground-floor space with excellent visibility in the heart of Portland's business and financial districts. Located amongst a variety of office buildings and retail amenities.

PROFESSIONAL SERVICES

# **LOCATION HIGHLIGHTS**

- Centrally located in the heart of Downtown Portland's Retail Corridor
- Shadow anchored by The Duniway, a Hilton Hotel
- Off street parking available in the parking garage
- Excellent access to public transit
- Within blocks of other anchor retailers such as Nordstrom, Pendleton Woolen Mills,
   Columbia Sportswear, Apple and Pioneer Place
- Join this tenant Greens Mini Golf