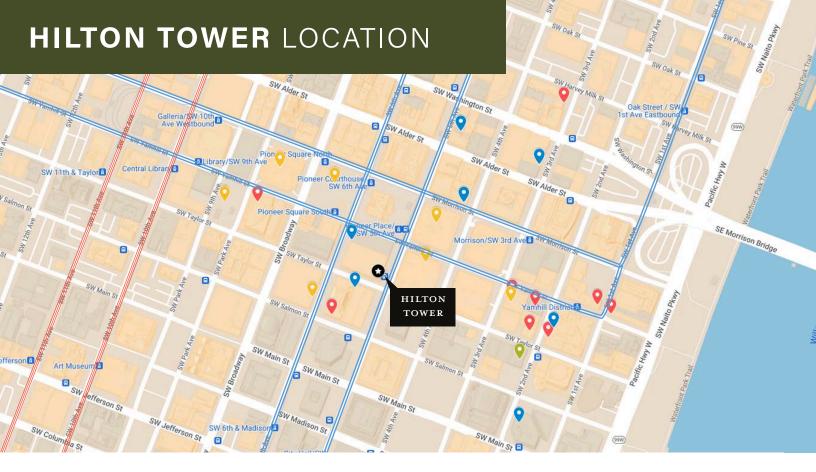

# **LOCATION HIGHLIGHTS**

- Centrally located in the heart of Downtown Portland's Retail Corridor
- Shadow anchored by The Duniway, a Hilton Hotel
- Off street parking available in the parking garage
- Excellent access to public transit
- Within blocks of other anchor retailers such as Nordstrom, Pendleton Woolen Mills,
   Columbia Sportswear, Apple and Pioneer Place
- Join this tenant Greens Mini Golf