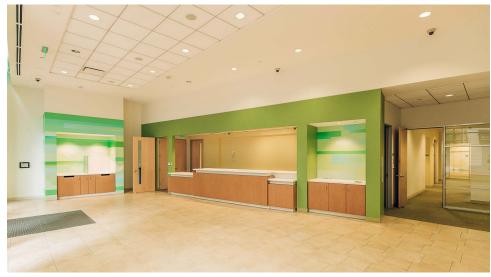

# **BUILDING HIGHLIGHTS**

- · Floor to ceiling glass line facing SW 5th Ave
- · Excellent signage opportunity
- · Ground floor access
- Space can serve as traditional retail, service retail or ground floor office

Versatile ground-floor space with excellent visibility in the heart of Portland's business and financial districts. Located amongst a variety of office buildings and retail amenities.

PROFESSIONAL SERVICES

# RETAIL SPACE 4,868 RSF (approx.)

Available Now \$25.00 Full Service

(approx.)

PAUL ANDREWS 503.546.4542 pmandrews@melvinmark.com Licensed in OR **NICOLE ONDER** 

503.546.4540 nonder@melvinmark.com Licensed in OR