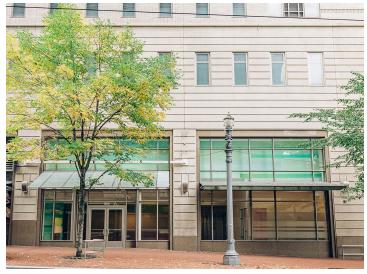

# **HILTON TOWER**

825 SW 5th Avenue, Portland, Oregon 97204

Retail Space Available at 4,868 RSF \$25.00 Full Service

# **BUILDING HIGHLIGHTS**

- · Floor to ceiling glass line facing SW 5th Ave
- · Excellent signage opportunity
- · Ground floor access
- Space can serve as traditional retail, service retail or ground floor office

Versatile ground-floor space with excellent visibility in the heart of Portland's business and financial districts. Located amongst a variety of office buildings and retail amenities.

PROFESSIONAL SERVICES