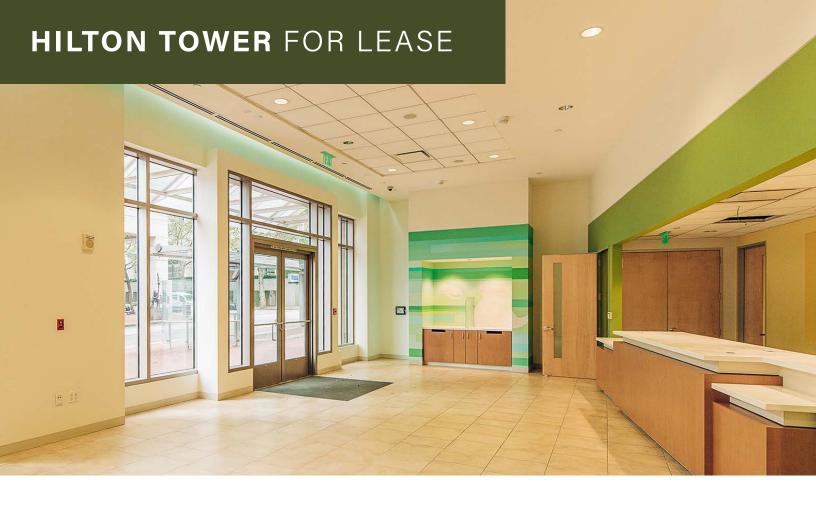

# **HILTON TOWER**

825 SW 5th Avenue, Portland, Oregon 97204

Retail Space Available at 4,868 RSF \$25.00 Full Service

# **BUILDING HIGHLIGHTS**

- · Floor to ceiling glass line facing SW 5th Ave
- · Excellent signage opportunity
- · Ground floor access
- Space can serve as traditional retail, service retail or ground floor office

Versatile ground-floor space with excellent visibility in the heart of Portland's business and financial districts. Located amongst a variety of office buildings and retail amenities.

PROFESSIONAL SERVICES