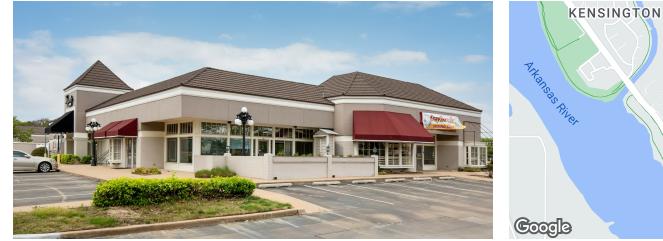

## 8102-8178 South Lewis, Tulsa, OK 74137

| Lease Rate:    | \$15.00 - 18.00 SF/yr (NNN) |
|----------------|-----------------------------|
| Building Size: | 110,000 SF                  |
| Available SF:  | 1200-10,000 SF              |
| Lot Size:      | 38,605 SF                   |
| Year Built:    | 1998                        |
| Zoning:        | CS                          |
| Market:        | South Tulsa                 |
| APN:           | R71825831803660             |
|                |                             |

## **PROPERTY OVERVIEW**

Multiple spaces available for Lease 1,200 to 10,000 contiguous square feet available

## **PROPERTY HIGHLIGHTS**

- Great South Tulsa Location
- Directly Southwest of ORU University
- West of Advanced Orthopedics of Oklahoma
- Under new Management
- Proactive Owners
- Center upgrades beginning soon