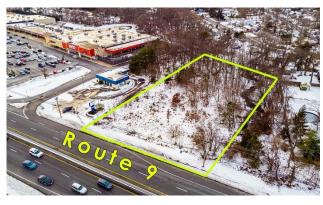

## For Sale 1.776 Acres of Land off Route 9

Contury 21 COMMERCIAL®

### 9 Route 9 South, Howell, NJ | Available Immediately

### Directly Off Rt. 9 | 240' of Rt. 9 Frontage

### **Highlights & Location**

- Block 79, L-160 in Howell, NJ. 1.776-acre site with less than one acre of unusable wetlands.
- Route 9 Frontage 240'; left side: 330'; right side: 354'; and rear: 214'.
- Plan for 12,000 SF, 2-story office building with 53 parking spaces approved.
- Site has sewer and water installed to the property, and 2 stoned entrances with curbing.
- Site surrounded by retail, office and restaurants.
- Zoned HD-3 with office, retail, day-care and medical center uses permitted
- ✤ Access to Route 9 and I-195.