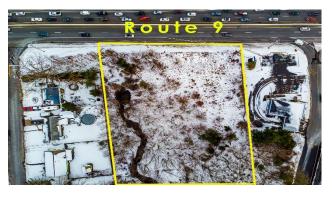

## For Sale 1.776 Acres of Land off Route 9

Contury 21 COMMERCIAL®

### 9 Route 9 South, Howell, NJ | Available Immediately

### Directly Off Rt. 9 | 240' of Rt. 9 Frontage

### **Highlights & Location**

- Block 79, L-160 in Howell, NJ. 1.776-acre site with less than one acre of unusable wetlands.
- Route 9 Frontage 240'; left side: 330'; right side: 354'; and rear: 214'.
- Plan for 12,000 SF, 2-story office building with 53 parking spaces approved.
- Site has sewer and water installed to the property, and 2 stoned entrances with curbing.
- Site surrounded by retail, office and restaurants.
- Zoned HD-3 with office, retail, day-care and medical center uses permitted
- ✤ Access to Route 9 and I-195.