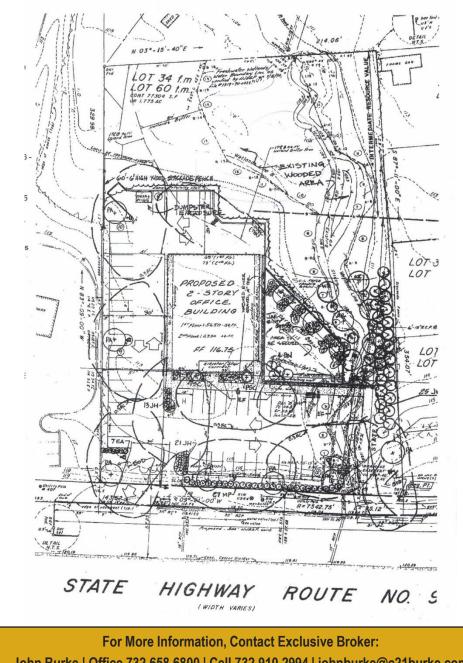

#### 9 Route 9 South, Howell, NJ | Survey

John Burke | Office 732.658.6800 | Cell 732.910.2994 | johnburke@c21burke.com

Century 21 Burke Realty 1882 Route 1, North Brunswick, NJ 08902 | century21burke.com

### **Highlights & Location**

- Block 79, L-160 in Howell, NJ. 1.776-acre site with less than one acre of unusable wetlands.
- Route 9 Frontage 240'; left side: 330'; right side: 354'; and rear: 214'.
- Plan for 12,000 SF, 2-story office building with 53 parking spaces approved.
- Site has sewer and water installed to the property, and 2 stoned entrances with curbing.
- Site surrounded by retail, office and restaurants.
- Zoned HD-3 with office, retail, day-care and medical center uses permitted
- ✤ Access to Route 9 and I-195.