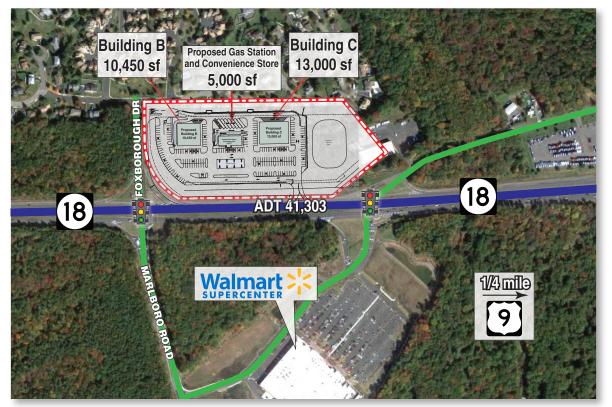

New Construction

28,450 sf on ±9.33 Acres

196 Cars

ADT 41,303 on New Jersey Route 18

Walmart Supercenter, Costco, Lowe's, Acme, Whole Foods, The Shoppes at Old Bridge (Banana Republic, Chico's, Jos. A. Bank, The Children's Place, Crunch Fitness, Panera Bread, White House | Black Market, GNC)