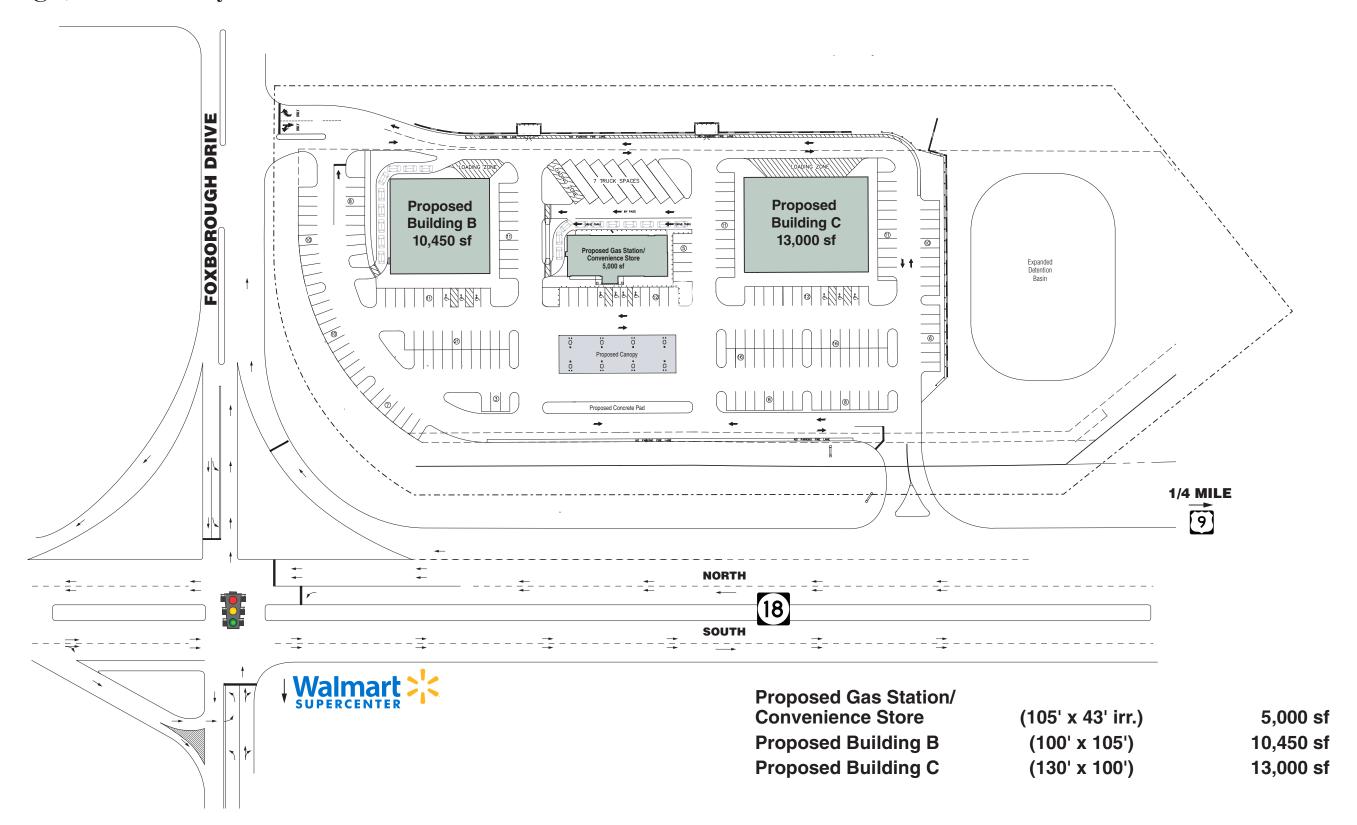

New Construction

28,450 sf on ±9.33 Acres

196 Cars

ADT 41,303 on New Jersey Route 18

Walmart Supercenter, Costco, Lowe's, Acme, Whole Foods, The Shoppes at Old Bridge (Banana Republic, Chico's, Jos. A. Bank, The Children's Place, Crunch Fitness, Panera Bread, White House | Black Market, GNC)