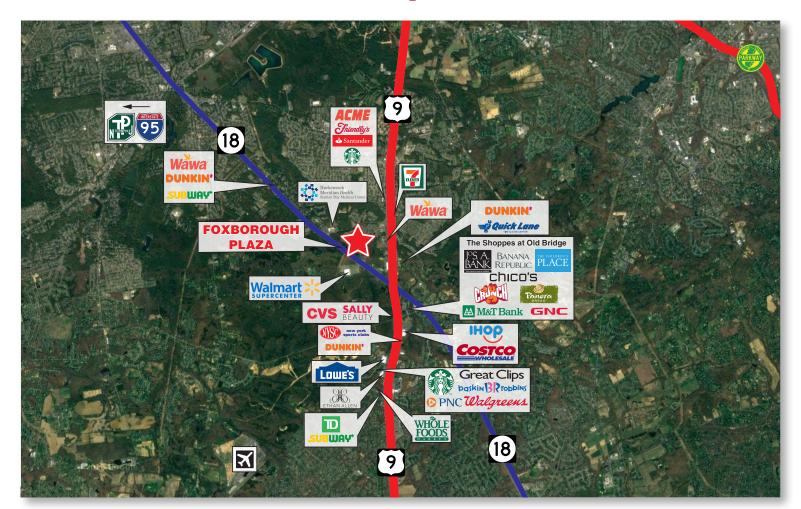

### **Foxborough Plaza**

**Route 18 Across from Walmart Supercenter** 

**Location:** 

Type:

Parking:

**GLA:** 

Traffic:

**Area Retailers:** 

**Vital Statistics:** 

RD Management LLC
Jordan Goldblum

212-265-6600 x390 jgoldblum@rdmanagement.com

810 Seventh Avenue, 10th floor New York, NY 10019

Foxborough Plaza is located in Middlesex County at the corner of NJ Route 18 and Foxborough Drive, Old Bridge, New Jersey 08857.

New Construction

28,450 sf on ±9.33 Acres

196 Cars

ADT 41,303 on New Jersey Route 18

Walmart Supercenter, Costco, Lowe's, Acme, Whole Foods, The Shoppes at Old Bridge (Banana Republic, Chico's, Jos. A. Bank, The Children's Place, Crunch Fitness, Panera Bread, White House | Black Market, GNC)