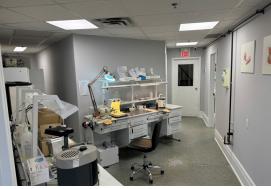

#### Property Highlights

- Zoned MC-1
- Corner Unit
- High end office finishes
- Reception 5 offices, kitchenette and 2 washrooms
- Ideal owner/user professional, commercial office with storage opportunity with drive-in door
- 2 reserved parking spaces, additional parking available
- Mezzanine for additional office or storage