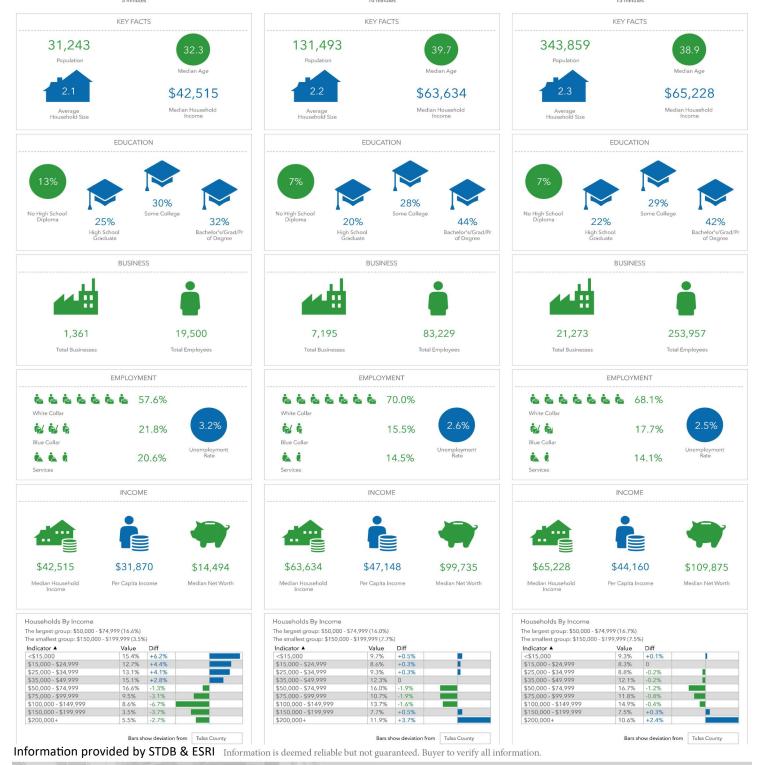

### Drivetime to this property covers a large portion of the city of Tulsa and surrounding areas. 5 Minutes 10 Minutes 15 Minutes

Information is deemed reliable but not guaranteed. Buyer to verify all information.