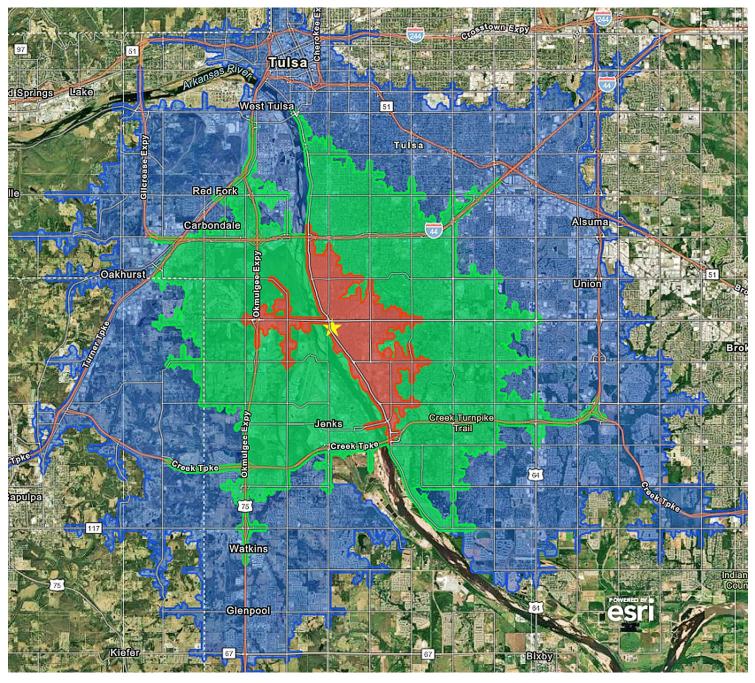

### Drivetime to this property covers a large portion of the city of Tulsa and surrounding areas. 5 Minutes 10 Minutes 15 Minutes

Information is deemed reliable but not guaranteed. Buyer to verify all information.