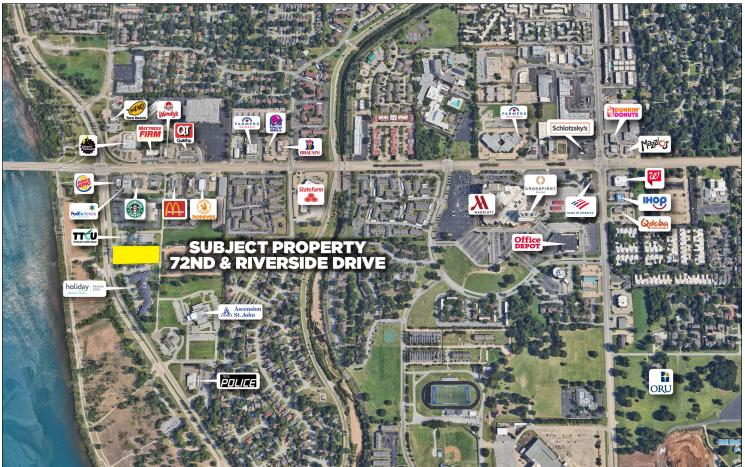

#### **PROPERTY DETAILS:**

- Property Size 1.72+/- Acres; 74,859+/- Square Feet
- Zoning: 2 parcels zoned RS-2, with RDO-3 (River District Overlay)

#### FEATURES:

- This tract of land is one of the last undeveloped properties offered for sale south of 71st to the Creek Turnpike.
- The subject property location is 1 block South of the E. 71st St & S. Riverside Dr. intersection.
- Riverside Dr. is a major traffic corridor from South Tulsa, Jenks, and Bixby to Midtown and Downtown Tulsa.
- Frontage: 165+/- feet on S Riverside Dr. & 164 +/- feet on S Quincy Ave.
- Traffic Count: 34,000 VPD on S Riverside Dr. (2019) ; 33,900 VPD on E 71st St (2020)-(Historic Traffic Data-AADT)
  - (Historic Hanc Data Description 1 Discharger file
  - Property Accessibility: 1 Block south of the Intersection of South Riverside Drive & East 71st Street.

& 1.9 Miles to Hwy 75; 2.3 Miles to I-44; 2.8 Miles to the Creek Turnpike.

Information is deemed reliable but not guaranteed. Buyer to verify all information.

7510 E. 111th St. S. | Bixby, OK 74008 • Office: 918.970.4550 | Fax: 918.943.3155