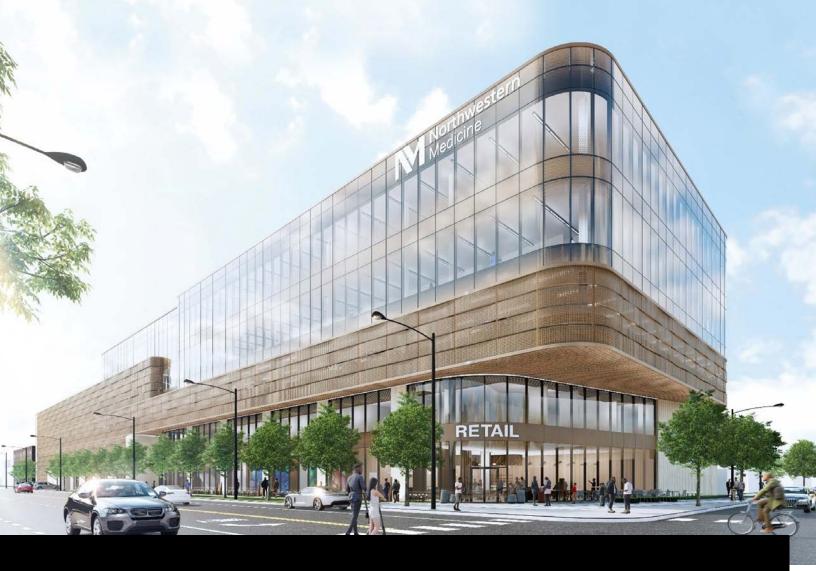

#### RETAIL SPACE AVAILABLE AT BASE OF NEW CONSTRUCTION **NORTHWESTERN MEDICINE 100,000 SF+ OUTPATIENT CARE CENTER**

- SW corner of 48th Street/Cottage Grove Avenue
- Exterior access to pedestrian sidewalk
- Interior access to building, back of house and receiving
- 260 on-site parking spaces available