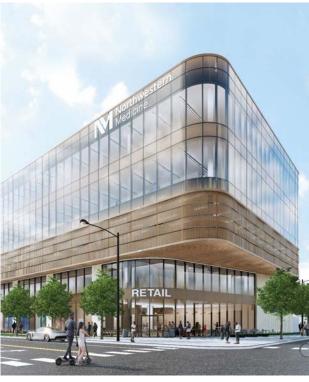

#### RETAIL SPACE AVAILABLE AT BASE OF NEW CONSTRUCTION **NORTHWESTERN MEDICINE 100,000 SF+ OUTPATIENT CARE CENTER**

- SW corner of 48th Street/Cottage Grove Avenue
- Exterior access to pedestrian sidewalk
- Interior access to building, back of house and receiving
- 260 on-site parking spaces available