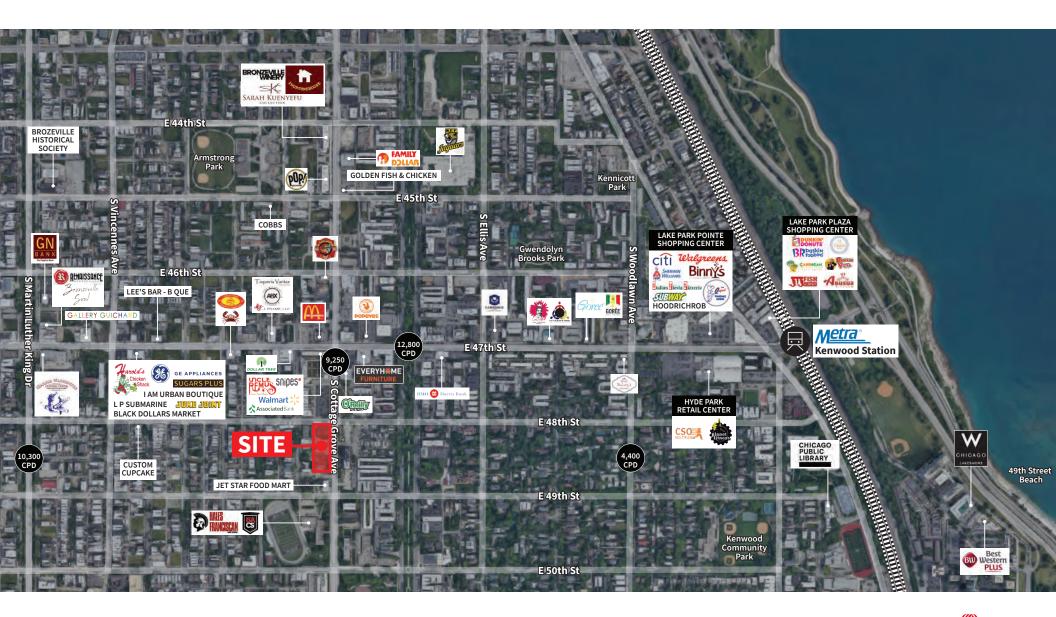

#### **AREA RETAILERS**

RETAIL TRADE AREA

SITE PLAN & DEMOGRAPHICS

| DEMOGRAPHICS         | 1 Mile   | 2 Mile   | 3 Mile   |
|----------------------|----------|----------|----------|
| Population           | 49,840   | 128,658  | 216,998  |
| Households           | 24,434   | 59,880   | 96,564   |
| Avg Household Income | \$89,255 | \$81,011 | \$74,421 |
| Daytime Population   | 39,420   | 135,627  | 223,465  |