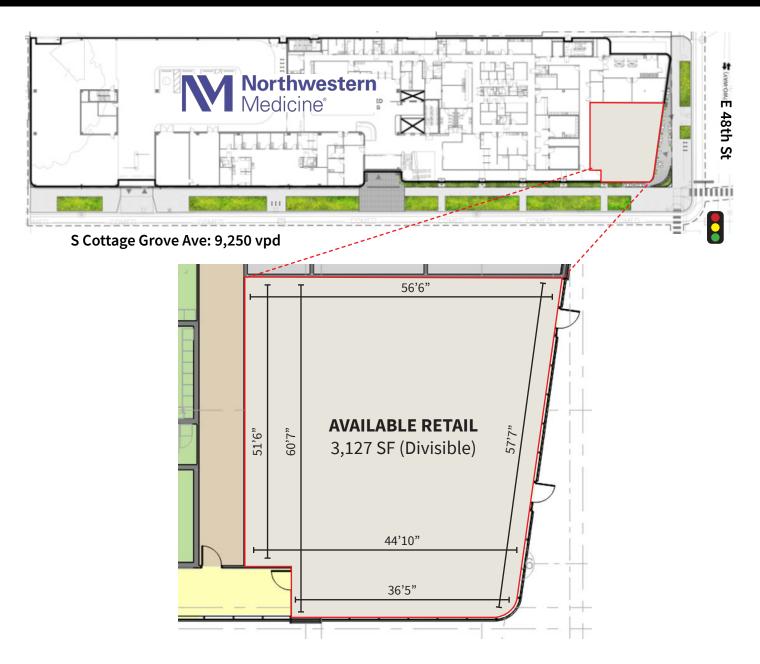

BRONZEVILLE | CHICAGO, IL 60615

| SIZE        | 3,127 SF (Divisible) |  |
|-------------|----------------------|--|
| ASKING RENT | Upon Request         |  |
| STATUS      | Under Construction   |  |
| POSSESSION  | Q2/Q3 2025           |  |

#### RETAIL SPACE AVAILABLE AT BASE OF NEW CONSTRUCTION **NORTHWESTERN MEDICINE 100,000 SF+ OUTPATIENT CARE CENTER**

- SW corner of 48th Street/Cottage Grove Avenue
- Exterior access to pedestrian sidewalk
- Interior access to building, back of house and receiving
- 260 on-site parking spaces available