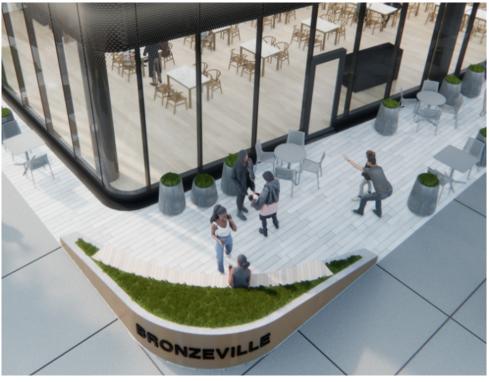

| Q2/Q3 2025           |  |

#### RETAIL SPACE AVAILABLE AT BASE OF NEW CONSTRUCTION **NORTHWESTERN MEDICINE 100,000 SF+ OUTPATIENT CARE CENTER**

- SW corner of 48th Street/Cottage Grove Avenue
- Exterior access to pedestrian sidewalk
- Interior access to building, back of house and receiving
- 260 on-site parking spaces available

#### **AREA RETAILERS**













RETAIL TRADE AREA



SITE PLAN & DEMOGRAPHICS



| DEMOGRAPHICS         | 1 Mile   | 2 Mile   | 3 Mile   |
|----------------------|----------|----------|----------|
| Population           | 49,840   | 128,658  | 216,998  |
| Households           | 24,434   | 59,880   | 96,564   |
| Avg Household Income | \$89,255 | \$81,011 | \$74,421 |
| Daytime Population   | 39,420   | 135,627  | 223,465  |

**ADDITIONAL RENDERINGS** 







#### **Jose Gonzalez**

Executive Vice President +1 312 228 2155 jose.o.gonzalez@jll.com

### **Courtney Rouleau**

Vice President +1 312 228 3431 courtney.rouleau@jll.com