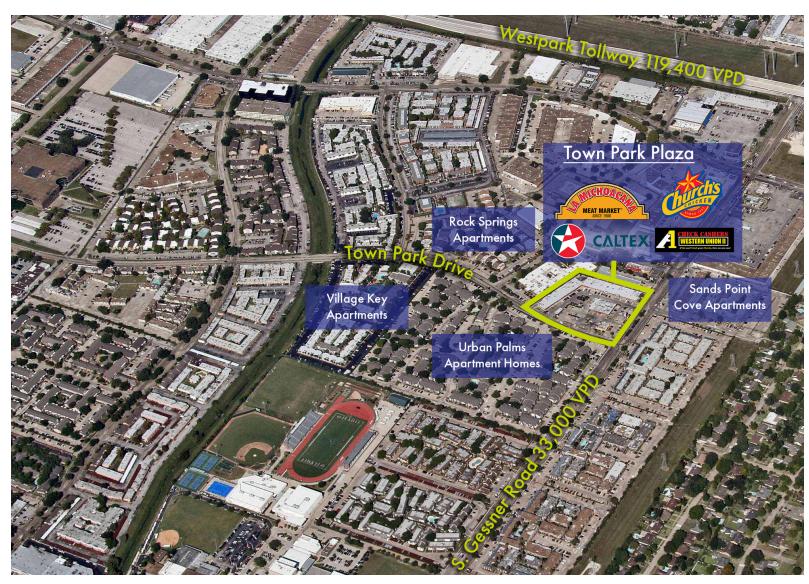

## **PROPERTY HIGHLIGHTS**

- Anchored by La Michoacana Meat Market and Church's Chicken
- Surrounded by a strong Hispanic community
- Walking distance from multiple apartment complexes

## **WENDELL NAULT**

LA MICHOACANA ANCHORED MEAT MARKET | 6000-6050 S. GESSNER RD., HOUSTON, TX 77036

TOWN PARK DRIVE