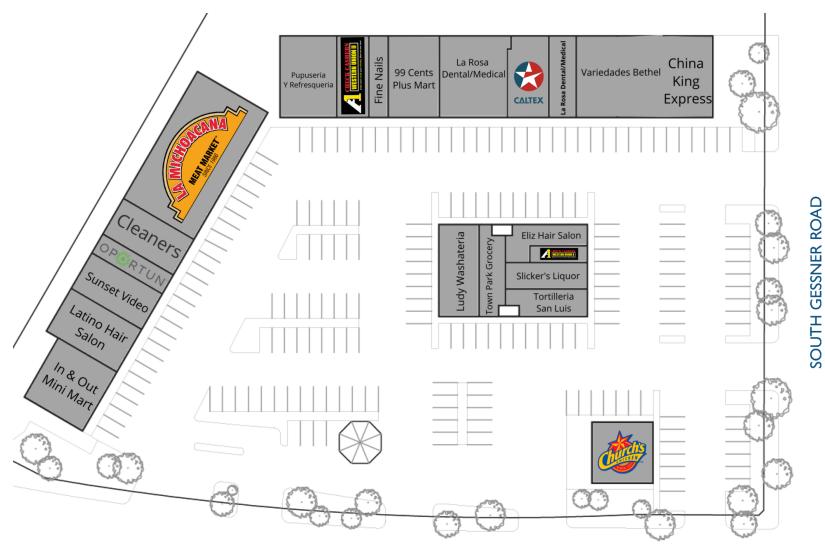

# PROPERTY DESCRIPTION

A convenience center serving the Latin community on S. Gessner.

## **PROPERTY HIGHLIGHTS**

- Anchored by La Michoacana Meat Market and Church's Chicken
- Surrounded by a strong Hispanic community
- Walking distance from multiple apartment complexes