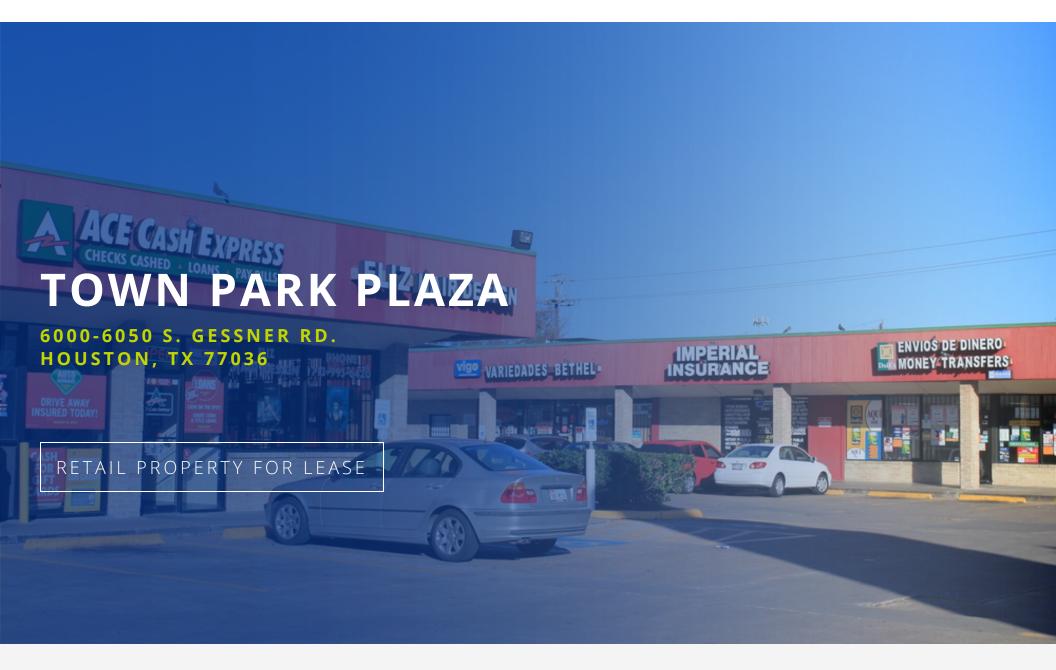

# PROPERTY DESCRIPTION

A convenience center serving the Latin community on S. Gessner.

## **PROPERTY HIGHLIGHTS**

- Anchored by La Michoacana Meat Market and Church's Chicken
- Surrounded by a strong Hispanic community
- Walking distance from multiple apartment complexes