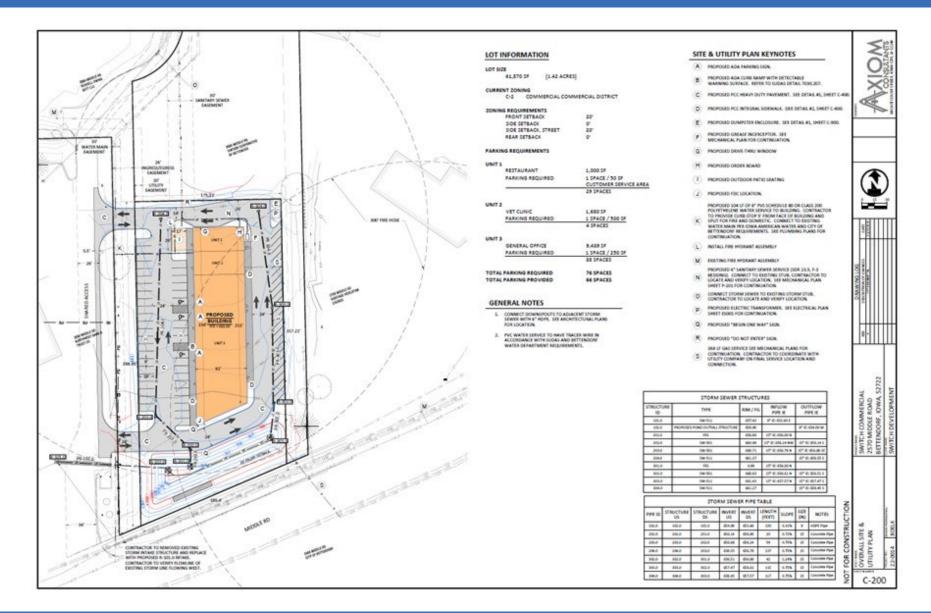

- 70+ Parking Spaces
- Negotiable TI Allowances

### **PROPERTY SUMMARY**

- Asking Price: \$22/sq ft/YR inline; \$24/sq ft/YR endcap
- Pass Through Expenses (est.): \$6.50/SF/YR
- Warm Gray Shell Delivery
- Year Built: 2024 (under construction)
- Lot Size: 1.42 Acres
- Total SF: 61,855 SF

### LOCATION HIGHLIGHTS

- Established Commercial District
- Heavy Traffic Counts
- Great Access and Flow
- Preferred Demographics within 5 minute drive of the neighborhood retail center





#### **Equity Real Estate Group**

1055 UNIVERSITY AVENUE DUBUQUE, IOWA 52001

WWW.EQUITYDBQ.COM

#### Steve Davis, CCIM Broker/Owner

563.542.3519

## **AERIAL MAP**





#### **Equity Real Estate Group**

1055 UNIVERSITY AVENUE DUBUQUE, IOWA 52001

WWW.EQUITYDBQ.COM

Steve Davis, CCIM Broker/Owner

## Site Plan





#### **Equity Real Estate Group**

1055 UNIVERSITY AVENUE DUBUQUE, IOWA 52001

WWW.EQUITYDBQ.COM

#### Steve Davis, CCIM Broker/Owner

**Floor Plan** 





#### **Equity Real Estate Group**

1055 UNIVERSITY AVENUE DUBUQUE, IOWA 52001

WWW.EQUITYDBQ.COM

Steve Davis, CCIM Broker/Owner

# Demographics

| Income, Households & Population |           | _          |            |
|---------------------------------|-----------|------------|------------|
|                                 | 5 Minutes | 10 Minutes | 15 Minutes |
| Income & Households             |           |            |            |
| 2021 Average Household Income   | \$98,046  | \$99,475   | \$69,817   |
| 2021 Household Units            | 10,960    | 26,749     | 49,010     |
| Owner Occupied                  | 7,335     | 15