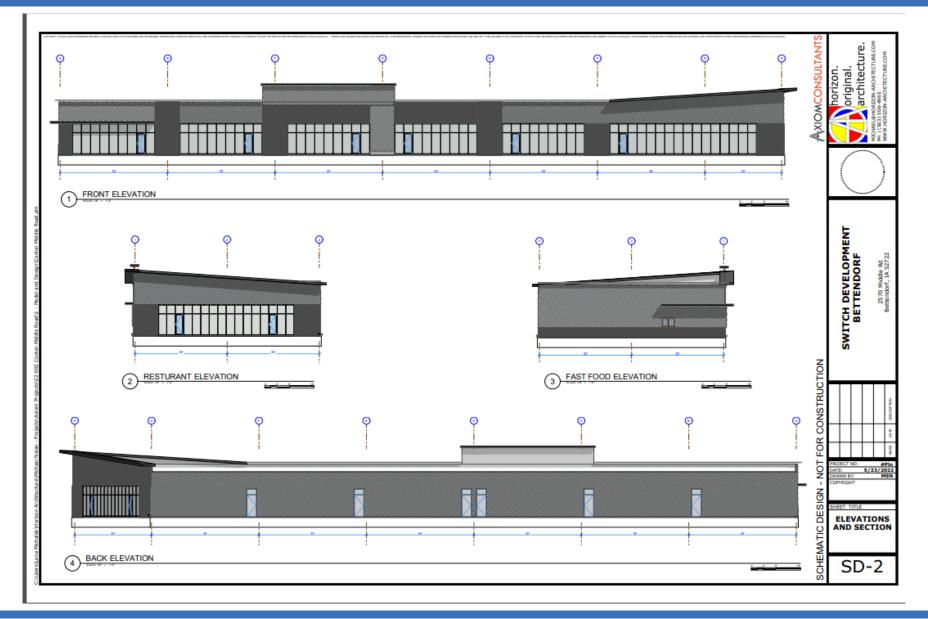

age Household Size          | 2.28      | 2.41       | 2.26       |
| Population                      |           |            |            |
| 2021 Population                 | 23,479    | 59,369     | 106,431    |
| 2021 Male Population            | 48.3%     | 49.1%      | 48.7%      |
| 2021 Female Population          | 51.7%     | 50.9%      | 51.3%      |
| 2021 Median Age                 | 42.5      | 39.0       | 39.1       |



### Equity Real Estate Group

1055 UNIVERSITY AVENUE DUBUQUE, IOWA 52001

WWW.EQUITYDBQ.COM

Steve Davis, CCIM Broker/Owner

563.542.3519 steve@EquityDBQ.com Licensed in Iowa

6

## **STREET MAP**





#### **Equity Real Estate Group**

1055 UNIVERSITY AVENUE DUBUQUE, IOWA 52001

WWW.EQUITYDBQ.COM

Steve Davis, CCIM Broker/Owner

# **Building Elevations**





### **Equity Real Estate Group**

1055 UNIVERSITY AVENUE DUBUQUE, IOWA 52001

WWW.EQUITYDBQ.COM

#### Steve Davis, CCIM Broker/Owner

# **PROPERTY PHOTOS (March 2024)**





#### **Equity Real Estate Group**

1055 UNIVERSITY AVENUE DUBUQUE, IOWA 52001

WWW.EQUITYDBQ.COM

Steve Davis, CCIM Broker/Owner

563.542.3519 steve@EquityDBQ.com Licensed in Iowa

9