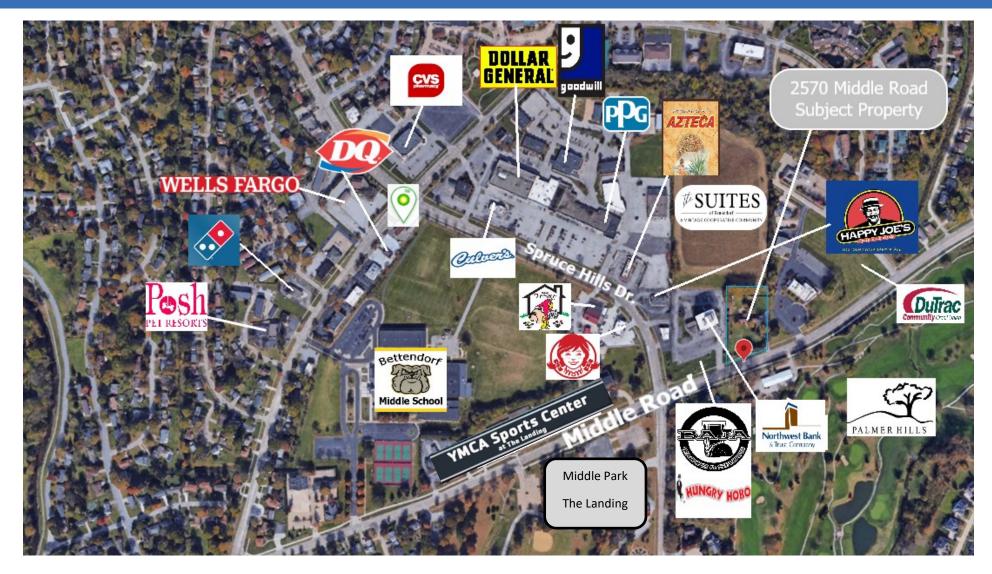

d in June 2024.

### **PROPERTY HIGHLIGHTS**

- Great visibility off Middle Road
- Daily Traffic Counts 21,100 +
- Well-established population area
- 70+ Parking Spaces
- Negotiable TI Allowances

### **PROPERTY SUMMARY**

- Asking Price: \$22/sq ft/YR inline; \$24/sq ft/YR endcap
- Pass Through Expenses (est.): \$6.50/SF/YR
- Warm Gray Shell Delivery
- Year Built: 2024 (under construction)
- Lot Size: 1.42 Acres
- Total SF: 61,855 SF

### LOCATION HIGHLIGHTS

- Established Commercial District
- Heavy Traffic Counts
- Great Access and Flow
- Preferred Demographics within 5 minute drive of the neighborhood retail center





#### **Equity Real Estate Group**

1055 UNIVERSITY AVENUE DUBUQUE, IOWA 52001

WWW.EQUITYDBQ.COM

#### Steve Davis, CCIM Broker/Owner

563.542.3519

## **AERIAL MAP**





#### **Equity Real Estate Group**

1055 UNIVERSITY AVENUE DUBUQUE, IOWA 52001

WWW.EQUITYDBQ.COM

Steve Davis, CCIM Broker/Owner

## Site Plan





#### **Equity Real Estate Group**

1055 UNIVERSITY AVENUE DUBUQUE, IOWA 52001

WWW.EQUITYDBQ.COM

#### Steve Davis, CCIM Broker/Owner

**Floor Plan** 





#### **Equity Real Estate Group**

1055 UNIVERSITY AVENUE DUBUQUE, IOWA 52001

WWW.EQUITYDBQ.COM

Steve Davis, CCIM Broker/Owner

# Demographics

| Income, Households & Population |           | _          |            |
|---------------------------------|-----------|------------|------------|
|                                 | 5 Minutes | 10 Minutes | 15 Minutes |
| Income & Households             |           |            |            |
| 2021 Average Household Income   | \$98,046  | \$