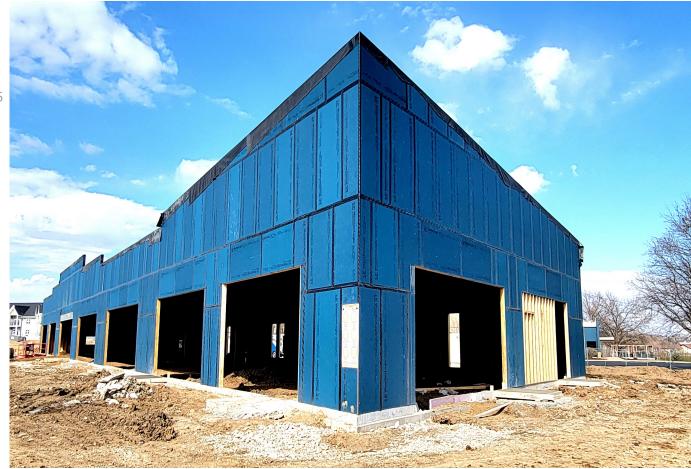

access to Middle Road. Units may vary in size from 1420 sq ft to 2625 sq ft and up. Units 1, 2 & 3 remain available. Delivery of units according to tenant specs is expected in June 2024.

### **PROPERTY HIGHLIGHTS**

- Great visibility off Middle Road
- Daily Traffic Counts 21,100 +
- Well-established population area
- 70+ Parking Spaces
- Negotiable TI Allowances

### **PROPERTY SUMMARY**

- Asking Price: \$22/sq ft/YR inline; \$24/sq ft/YR endcap
- Pass Through Expenses (est.): \$6.50/SF/YR
- Warm Gray Shell Delivery
- Year Built: 2024 (under construction)
- Lot Size: 1.42 Acres
- Total SF: 61,855 SF

### LOCATION HIGHLIGHTS

- Established Commercial District
- Heavy Traffic Counts
- Great Access and Flow
- Preferred Demographics within 5 minute drive of the neighborhood retail center





#### **Equity Real Estate Group**

1055 UNIVERSITY AVENUE DUBUQUE, IOWA 52001

WWW.EQUITYDBQ.COM

#### Steve Davis, CCIM Broker/Owner

563.542.3519

## **AERIAL MAP**





#### **Equity Real Estate Group**

1055 UNIVERSITY AVENUE DUBUQUE, IOWA 52001

WWW.EQUITYDBQ.COM

Steve Davis, CCIM Broker/Owner

## Site Plan





#### **Equity Real Estate Group**

1055 UNIVERSITY AVENUE DUBUQUE, IOWA 52001

WWW.EQUITYDBQ.COM

#### Steve Davis, CCIM Broker/Owner

**Floor Plan** 





#### **Equity Real Estate Group**

1055 UNIVERSITY AVENUE DUBUQUE, IOWA 52001

WWW.EQUITYDBQ.COM

Steve Davis, CCIM Broker/Owner

# Demographics

| Income, Households & Population |           | _          |            |
|---------------------------------|-----------|------------|------------|
|