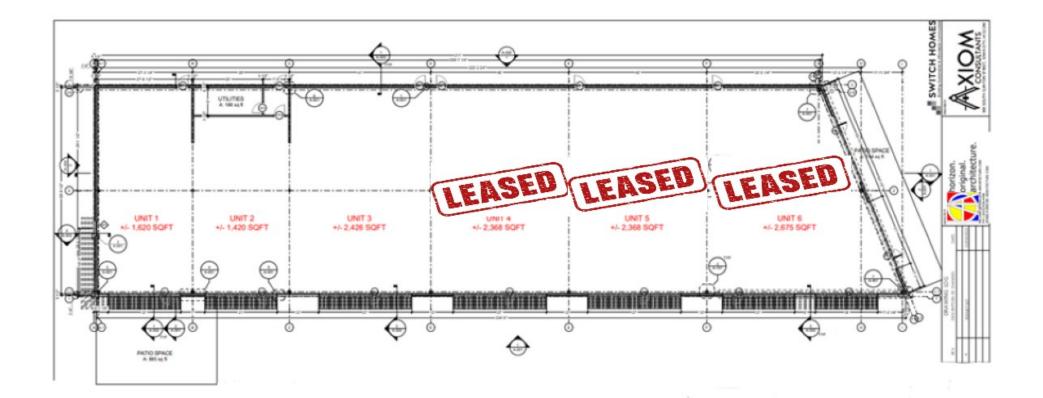

#### Steve Davis, CCIM Broker/Owner

**Floor Plan** 

# **OVERVIEW**

Modern new construction located adjacent to the new 62-unit independent living senior community and Palmer Hills Golf Course. This location is situated in the heart of Bettendorf's commercial corridor with great visibility and access to Middle Road. Units may vary in size from 1420 sq ft to 2625 sq ft and up. Units 1, 2 & 3 remain available. Delivery of units according to tenant specs is expected in June 2024.

BUILDING SIZE: 13,300 SF AVAILABLE SQ FT: 1,420 -5,500 YEAR BUILT: 2024 Completion ZONING: C-2 - Community Commercial District Uses: Retail Restaurant Office Medical Office ADDRESS:

2570 Middle Road, Bettendorf, Iowa