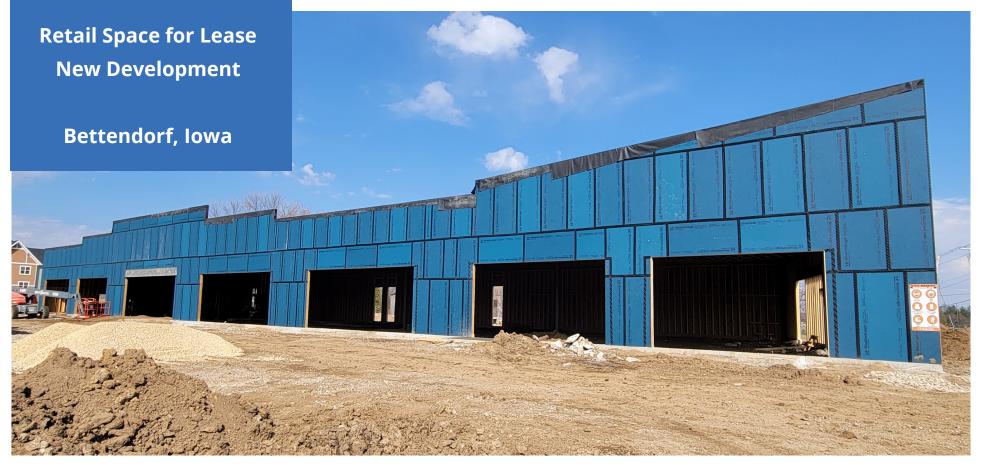

BUILDING SIZE: 13,300 SF AVAILABLE SQ FT: 1,420 -5,500 YEAR BUILT: 2024 Completion ZONING: C-2 - Community Commercial District Uses: Retail Restaurant Office Medical Office ADDRESS:

2570 Middle Road, Bettendorf, Iowa

#### LOCATION:

Along one of Bettendorf's most prominent retail corridors, the Middle Road location is situated just east of hard corner at Spruce Hills Drive. In proximity to Palmer Hills Golf Course, Middle Park and the new 62-unit independent senior housing cooperative. A distance of 1.1 miles east of the I74/Middle Road interchange.

#### SUMMARY:

A unique opportunity for first generation commercial space that is ideally located in the heart of Bettendorf's commercial corridor. The beautifully-designed building features a 2850 SF endcap, drive-through with ample room