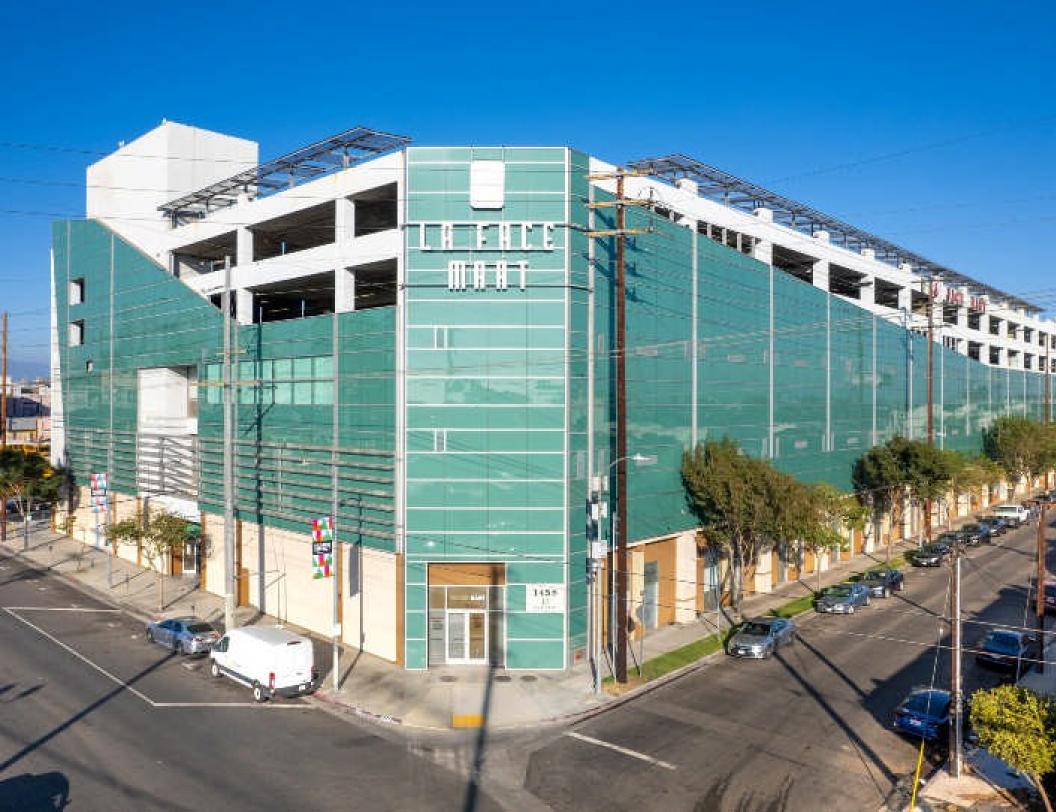

- First floor commercial condo unit in LA FACE Mart in Downtown LA
- At the center of Fashion District
- LA FACE Mart is a 300,000 SF mall type retail/office equipped with 10 elevators, 8 escalators and 750 parking spaces.
- Plenty of parking for tenants & visitors
- 18 feet high ceiling
- Great for creative space, studio and/or any professional office use
- Very secure and safe with onsite security personnel
- Close to 10 freeway
- Motivated Seller