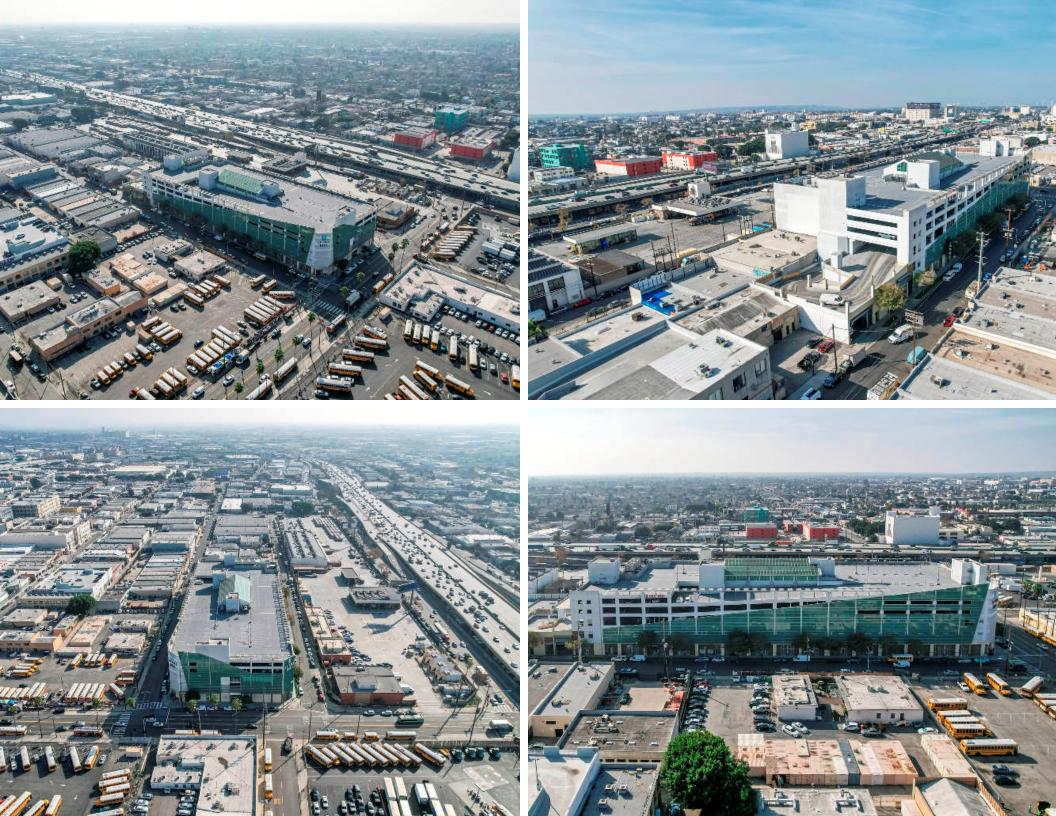

- First floor commercial condo unit in LA FACE Mart in Downtown LA
- At the center of Fashion District
- LA FACE Mart is a 300,000 SF mall type retail/office equipped with 10 elevators, 8 escalators and 750 parking spaces.
- Plenty of parking for tenants & visitors
- 18 feet high ceiling
- Great for creative space, studio and/or any professional office use
- Very secure and safe with onsite security personnel
- Close to 10 freeway
- Motivated Seller