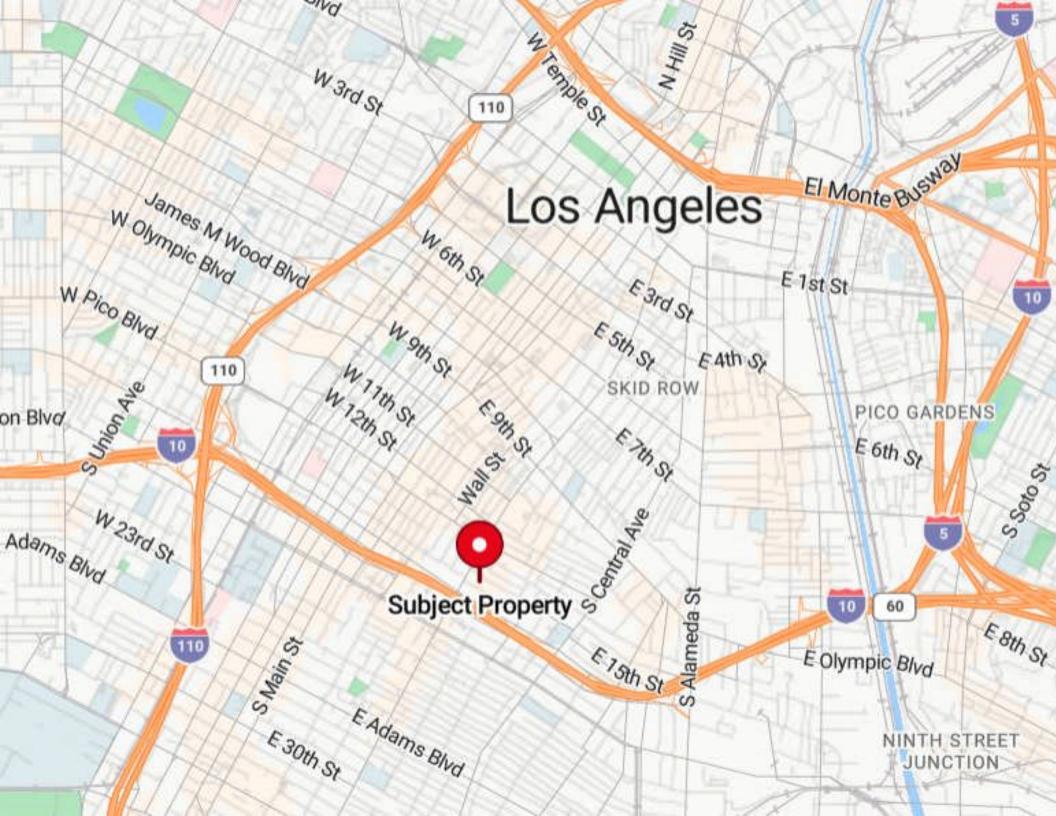

## **For Sale** 1458 S San Pedro St #110 Los Angeles, CA 90015

For more information, please contact:

## **Property Information**

| Address:        | 1458 S San Pedro St #110<br>Los Angeles, CA 90015 |
|-----------------|---------------------------------------------------|
| Unit SF:        | 1,119 SF                                          |
| Year Built:     | 2008                                              |
| Ceiling Height: | 18'                                               |
| Construction:   | Reinforced Concrete                               |
| Zoning:         | M2                                                |
| Sale Price:     | \$400,000 (\$357.46/SF)                           |

- First floor commercial condo unit in LA FACE Mart in Downtown LA
- At the center of Fashion District
- LA FACE Mart is a 300,000 SF mall type retail/office equipped with 10 elevators, 8 escalators and 750 parking spaces.
- Plenty of parking for tenants & visitors
- 18 feet high ceiling
- Great for creative space, studio and/or any professional office use
- Very secure and safe with onsite security personnel
- Close to 10 freeway
- Motivated Seller