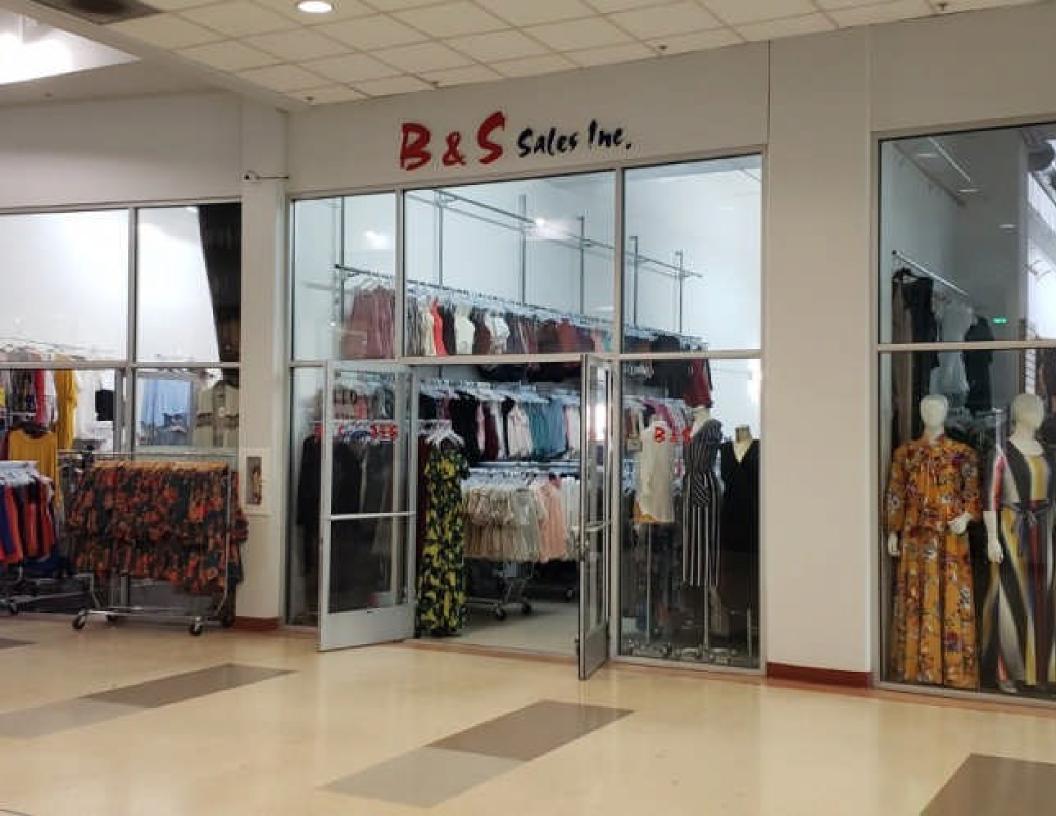

- First floor commercial condo unit in LA FACE Mart in Downtown LA
- At the center of Fashion District
- LA FACE Mart is a 300,000 SF mall type retail/office equipped with 10 elevators, 8 escalators and 750 parking spaces.
- Plenty of parking for tenants & visitors
- 18 feet high ceiling
- Great for creative space, studio and/or any professional office use
- Very secure and safe with onsite security personnel
- Close to 10 freeway
- Motivated Seller