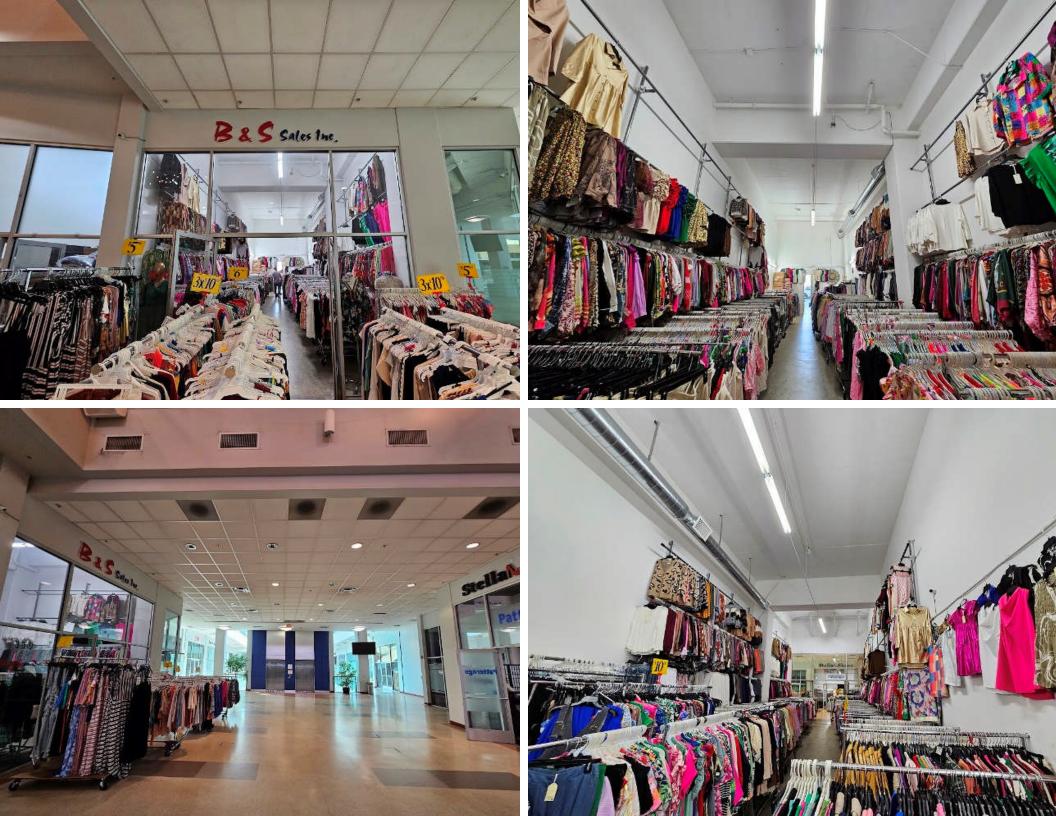

- First floor commercial condo unit in LA FACE Mart in Downtown LA
- At the center of Fashion District
- LA FACE Mart is a 300,000 SF mall type retail/office equipped with 10 elevators, 8 escalators and 750 parking spaces.
- Plenty of parking for tenants & visitors
- 18 feet high ceiling
- Great for creative space, studio and/or any professional office use
- Very secure and safe with onsite security personnel
- Close to 10 freeway
- Motivated Seller