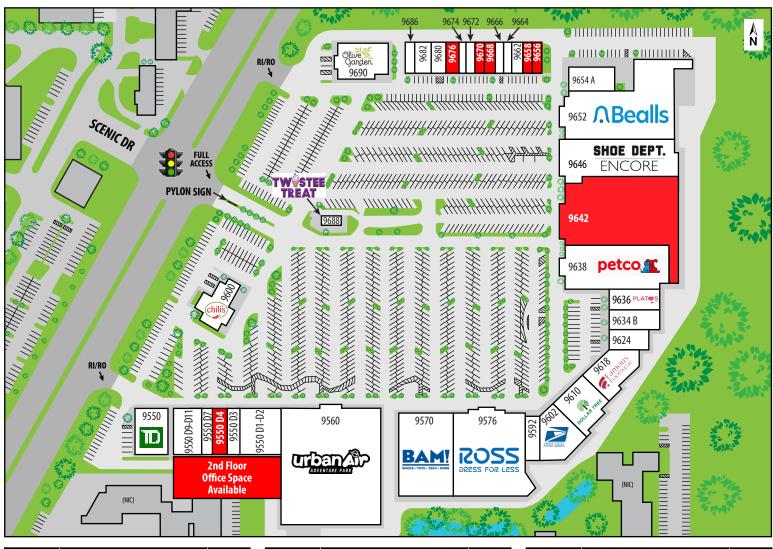

# EMBASSY CROSSING 9550 – 9690 US Hwy 19 N | Port Richey, FL 34668

| UNIT        | TENANT                    | SF     | UNIT        | TENANT         | SF     | UNIT             | TENANT                               | SF    |
|-------------|---------------------------|--------|-------------|----------------|--------|------------------|--------------------------------------|-------|
| 9550        | TD Bank                   | 5,300  | 9636        | Plato's Closet | 4,800  | 9680             | H&R Block                            | 2,400 |
| 9550 D9-D11 | Humana Marketpoint        | 4,000  | 9638        | Petco          | 18,000 | 9682             | Bright Now! Dental                   | 2,640 |
| 9550 D7     | Wild Cherry Salon         | 1,600  | <b>9642</b> | AVAILABLE      | 40,011 | 9686             | CBD Store                            | 960   |
| 9550 D4     | AVAILABLE                 | 2,400  | 9646        | Shoe Dept      | 21,744 | 9688             | Twistee Treat                        | OP    |
| 9550 D3     | Dream Street Barbershop   | 2,000  | 9652        | Bealls         | 28,494 | 9690             | Olive Garden                         | 8,876 |
| 9550 D1-D2  | Royal Supper Buffet       | 7,891  | 9654 A      | CosmoProf      | 4,167  | OFFICE SPACE     |                                      |       |
| 9560        | Urban Air Adventure Park  | 50,400 | 9656        | AVAILABLE      | 1,200  | 0FF 201          | Humana                               | 5,863 |
| 9570        | Books-A-Million           | 19,250 | 9658        | AVAILABLE      | 1,200  | OFF 201 A        | AVAILABLE                            | 3,831 |
| 9576        | Ross Dress For Less       | 30,160 | 9662        | BonWorth       | 1,440  | 0FF 202          | SequelCare of Florida                | 1,617 |
| 9592        | Wilma Handmade Soap       | 3,150  | 9664        | Fantastic Sams | 960    | 0FF 203          | SequelCare of Florida                | 3,013 |
| 9600        | Chili's Grill & Bar       | 6,480  | 9666        | Top Nails      | 960    | <b>OFF 205</b>   | AVAILABLE                            | 855   |
| 9602        | United States Post Office | 8,735  | 9668        | AVAILABLE      | 1,400  | 0FF 206          | Florida Family Primary Care of Pasco | 915   |
| 9610        | Dollar Tree               | 8,425  | 9670        | AVAILABLE      | 1,200  | OFF 209 A        | AVAILABLE                            | 947   |
| 9618        | Famous Footwear           | 6,014  | 9672        | Miracle Ear    | 982    | <b>OFF 209 B</b> | AVAILABLE                            | 985   |
| 9624        | America's Best            | 3,016  | 9674        | No.1 Kitchen   | 818    | <b>OFF 212</b>   | AVAILABLE                            | 2,401 |
| 9634 B      | Lane Bryant               | 4,926  | 9676        | AVAILABLE      | 1,800  | 0FF 214          | SequelCare of Florida                | 2,410 |