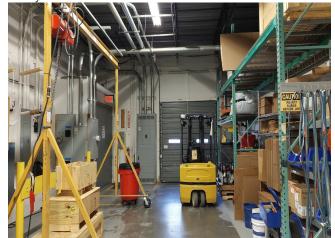

## 210-212 W Cummings Park

\$19.35 /SF/YR

212 W Cummings Park Affordable Short-Term Sublease to 5/30/25. Loading door access to suite. A plastics & polymer fabrication facility with flexible uses including food. Furniture & fixtures, racking may be included. 3-phase 240 Volt-400 Amp power. High pressure air. Short-term Sublease plus available 3-5-year direct term....

Short-term Affordable Sublease plus available 3-5-year direct term. Loading door access to suite. A plastics & polymer fabrication facility with flexible uses including food. Furniture & fixtures, racking may be included. 3-phase 240 Volt-400 Amp power. High pressure air. Warehouse clear height 14' average. MBTA Bus 354 service from 400 W Cummings Park to Boston Government Ctr.

### 200-280 W Cummings Park, Woburn, MA 01801

212 W Cummings Park Affordable Short-Term Sublease to 5/30/25. Loading door access to suite. A plastics & polymer fabrication facility with flexible uses including food. Furniture & fixtures, racking may be included. 3-phase 240 Volt-400 Amp power. High pressure air. Short-term Sublease plus available 3-5-year direct term.