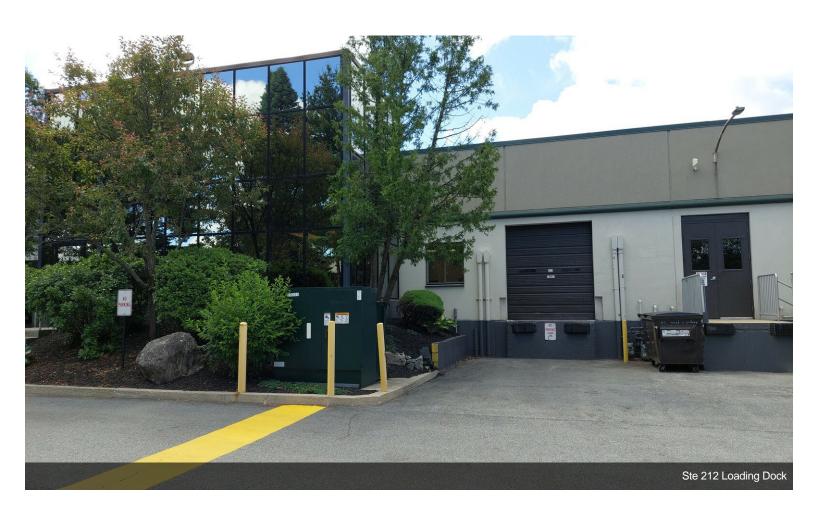

## 210-212 W Cummings Park

\$19.35 /SF/YR

212 W Cummings Park Affordable Short-Term Sublease to 5/30/25. Loading door access to suite. A plastics & polymer fabrication facility with flexible uses including food. Furniture & fixtures, racking may be included. 3-phase 240 Volt-400 Amp power. High pressure air. Short-term Sublease plus available 3-5-year direct term....

Short-term Affordable Sublease plus available 3-5-year direct term. Loading door access to suite. A plastics & polymer fabrication facility with flexible uses including food. Furniture & fixtures, racking may be included. 3-phase 240 Volt-400 Amp power. High pressure air. Warehouse clear height 14' average. MBTA Bus 354 service from 400 W Cummings Park to Boston Government Ctr.

### 200-280 W Cummings Park, Woburn, MA 01801

212 W Cummings Park Affordable Short-Term Sublease to 5/30/25. Loading door access to suite. A plastics & polymer fabrication facility with flexible uses including food. Furniture & fixtures, racking may be included. 3-phase 240 Volt-400 Amp power. High pressure air. Short-term Sublease plus available 3-5-year direct term.