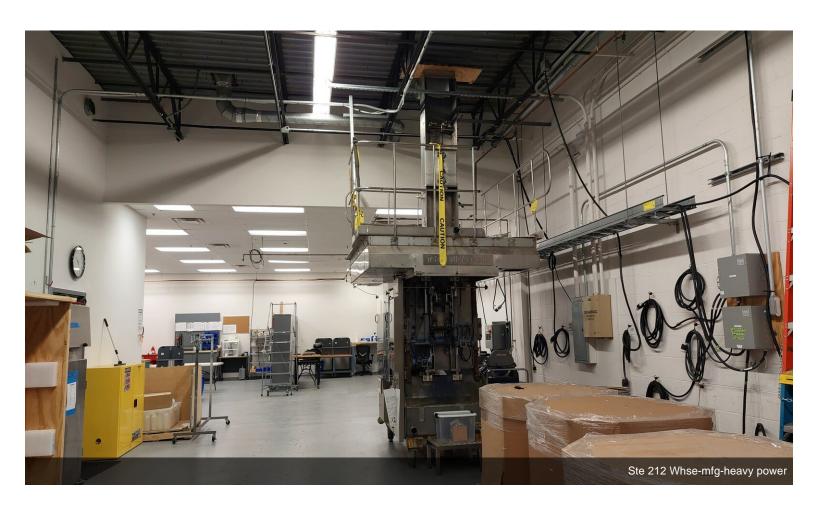

## 210-212 W Cummings Park

\$19.35 /SF/YR

212 W Cummings Park Affordable Short-Term Sublease to 5/30/25. Loading door access to suite. A plastics & polymer fabrication facility with flexible uses including food. Furniture & fixtures, racking may be included. 3-phase 240 Volt-400 Amp power. High pressure air. Short-term Sublease plus available 3-5-year direct term....

Short-term Affordable Sublease plus available 3-5-year direct term. Loading door access to suite. A plastics & polymer fabrication facility with flexible uses including food. Furniture & fixtures, racking may be included. 3-phase 240 Volt-400 Amp power. High pressure air. Warehouse clear height 14' average. MBTA Bus 354 service from 400 W Cummings Park to Boston Government Ctr.

### 200-280 W Cummings Park, Woburn, MA 01801

212 W Cummings Park Affordable Short-Term Sublease to 5/30/25. Loading door access to suite. A plastics & polymer fabrication facility with flexible uses including food. Furniture & fixtures, racking may be included. 3-phase 240 Volt-400 Amp power. High pressure air. Short-term Sublease plus available 3-5-year direct term.