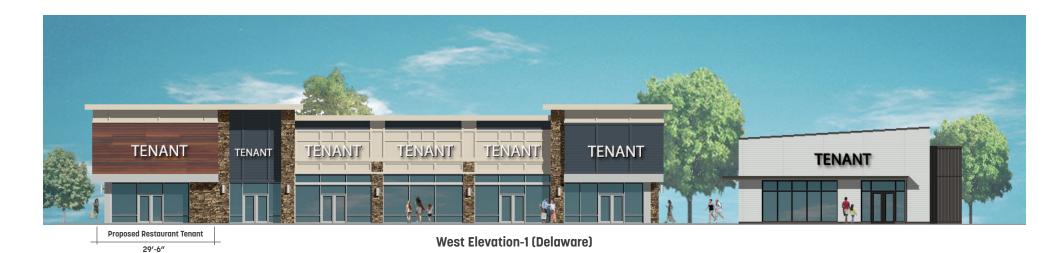

# SITE ELEVATIONS

North Elevation-1

PREOSED RESTAURANT TENANT
29'-6"

Proposed
Restaurant
Tenant
29'-6"

West Elevation (Delaware)

North Elevation-1

West Elevation-1 (Delaware)

South Elevation-1 (E. Hazeltine)