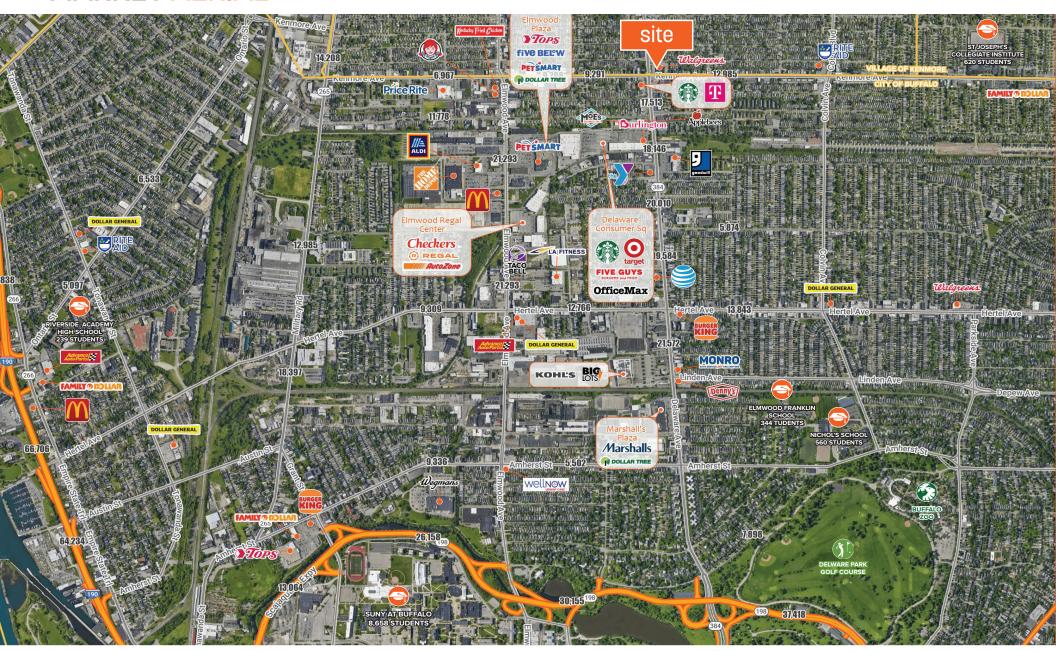

AILABLE

14,083 SF



RENTAL RATE

\$ Negotiable



TRAFFIC COUNTS

Delaware Ave: 16,292/day



**TERM** 

5 Year Minimum



**LOCATION MAP** 

# **DEMOGRAPHIC REPORT**



## **Radius**

| VARIABLE          | 1 MILE   | 3 MILES  | 5 MILES  |
|-------------------|----------|----------|----------|
| Population        | 27,035   | 160,740  | 342,654  |
| Average HH Income | \$69,689 | \$63,873 | \$59,795 |
| Households        | 14,229   | 77,511   | 168,887  |
| Employees         | 8,320    | 63,201   | 148,832  |



## **Drive Times**

| VARIABLE          | 10 MINUTES |
|-------------------|------------|
| Population        | 184,084    |
| Average HH Income | \$71,306   |
| Households        | 79,033     |
| Employees         | 66,085     |



# **LOCATION MAP**





# **MARKET AERIAL**





# SITE AERIAL













# **SURVEY MAP**



LEGEND

OVERHEAD ELECTRIC
UNDERGROUND TELEPHONE
OVERHEAD ELECTRIC

# SITE ELEVATIONS







North Elevation-1

PREOSED RESTAURANT TENANT
29'-6"

Proposed
Restaurant
Tenant
29'-6"

West Elevation (Delaware)



North Elevation-1

West Elevation-1 (Delaware)



South Elevation-1 (E. Hazeltine)

East Elevation-1



South Elevation-1 (E. Hazeltine)

East Elevation-1

# **GET IN TOUCH WITH US**



### MATTHEW J. LESTER, MANAGING PARTNER

Licensed Real Estate Broker

M: 585.797.8877

0: 585.454.4500 x 112

E: mlester@caliberbrokerage.com

#### DANIEL BOSIO

Licensed Real Estate Salesperson

M: 248.872.4654

0:585.454.4500 x 116

E: dan@caliberbrokerage.com

## CALIBER COMMERCIAL BROKERAGE, LLC

1657 East Ave, Rochester, NY 14610 www.caliberbrokerag