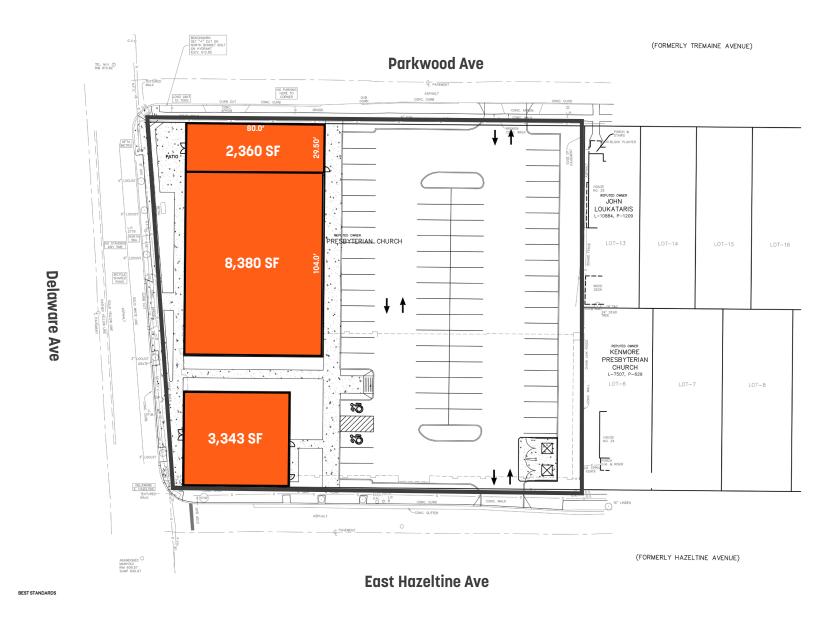

PROPERTY TYPE

Retail

LOCATION

2765 Delaware Ave Kenmore, NY 14217

SPACE AVAILABLE

14,083 SF

RENTAL RATE

\$ Negotiable

# **SURVEY MAP**

LEGEND

OVERHEAD ELECTRIC
UNDERGROUND TELEPHONE
OVERHEAD ELECTRIC