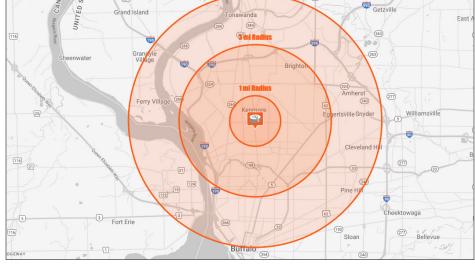

# **DEMOGRAPHIC REPORT**

## **Radius**

| VARIABLE          | 1 MILE   | 3 MILES  | 5 MILES  |
|-------------------|----------|----------|----------|
| Population        | 27,035   | 160,740  | 342,654  |
| Average HH Income | \$69,689 | \$63,873 | \$59,795 |
| Households        | 14,229   | 77,511   | 168,887  |
| Employees         | 8,320    | 63,201   | 148,832  |