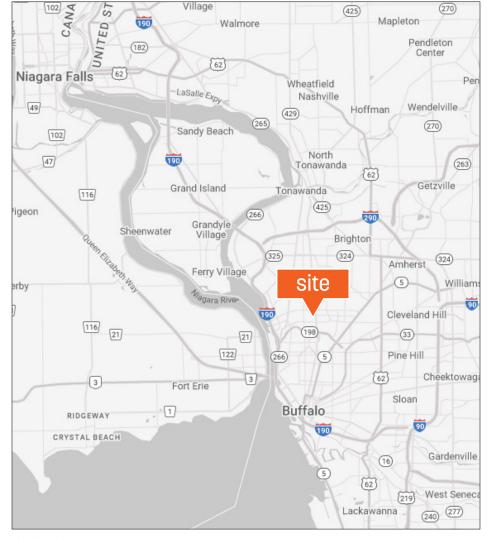

KENMORE, NY REDEVELOPMENT



# PROPERTY SUMMARY



#### PROPERTY DESCRIPTION

Caliber Commercial Brokerage is pleased to represent this well-positioned retail redevelopment opportunity located in the Village of Kenmore. Over 14,000 SF available with plenty of parking. Nearby retailers include Walgreens, Starbucks, Vitamin World, T-Mobile, and Subway.



PROPERTY TYPE

Retail



LOCATION

2765 Delaware Ave Kenmore, NY 14217



SPACE AVAILABLE

14,083 SF



RENTAL RATE

\$ Negotiable



TRAFFIC COUNTS

Delaware Ave: 16,292/day



**TERM** 

5 Year Minimum



**LOCATION MAP** 

# **DEMOGRAPHIC REPORT**



## **Radius**

| VARIABLE          | 1 MILE   | 3 MILES  | 5 MILES  |
|-------------------|----------|----------|----------|
| Population        | 27,035   | 160,740  | 342,654  |
| Average HH Income | \$69,689 | \$63,873 | \$59,795 |
| Households        | 14,229   | 77,511   | 168,887  |
| Employees         | 8,320    | 63,201   | 148,832  |



## **Drive Times**

| VARIABLE          | 10 MINUTES |
|-------------------|------------|
| Population        | 184,084    |
| Average HH Income | \$71,306   |
| Households        | 79,033     |
| Employees         | 66,085     |



# **LOCATION MAP**





# **MARKET AERIAL**





# SITE AERIAL













# **SURVEY MAP**



LEGEND

OVERHEAD ELECTRIC
UNDERGROUND TELEPHONE
OVERHEAD ELECTRIC

# SITE