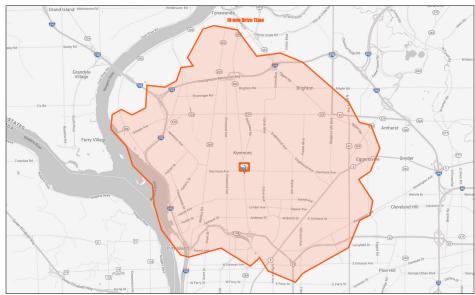

# **DEMOGRAPHIC REPORT**

## **Drive Times**

| VARIABLE          | 10 MINUTES |
|-------------------|------------|
| Population        | 184,084    |
| Average HH Income | \$71,306   |
| Households        | 79,033     |
| Employees         | 66,085     |