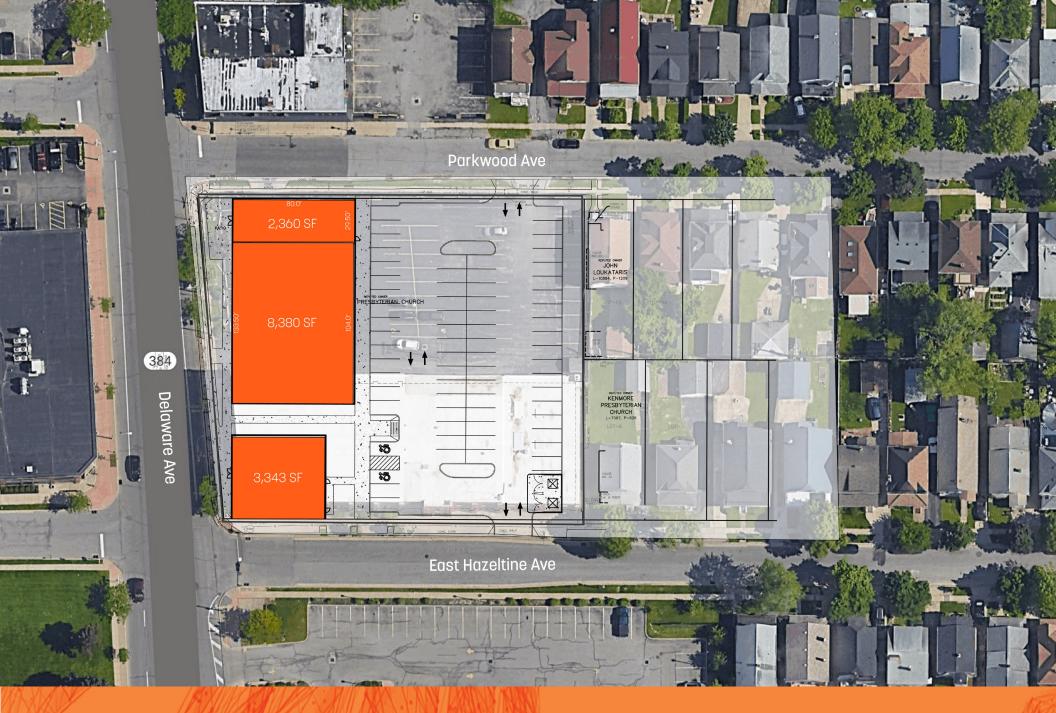

# SITE AERIAL

PROPERTY TYPE

Retail

LOCATION

2765 Delaware Ave Kenmore, NY 14217

SPACE AVAILABLE

14,083 SF

RENTAL RATE

\$ Negotiable

TRAFFIC COUNTS

Delaware Ave: 16,292/day

**TERM** 

5 Year Minimum

**LOCATION MAP** 