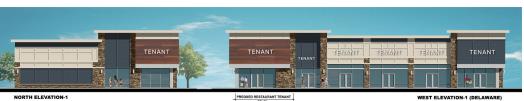

# SITE ELEVATIONS

North Elevation-1

PREOSED RESTAURANT TENANT
29'-6"

Proposed
Restaurant
Tenant
29'-6"

West Elevation (Delaware)

North Elevation-1

West Elevation-1 (Delaware)

South Elevation-1 (E. Hazeltine)

East Elevation-1

South Elevation-1 (E. Hazeltine)

East Elevation-1