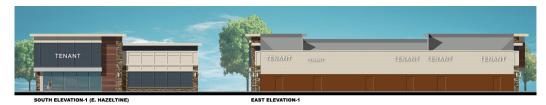

# SITE ELEVATIONS

North Elevation-1

PREOSED RESTAURANT TENANT
29'-6"

Proposed
Restaurant
Tenant
29'-6"

West Elevation (Delaware)

North Elevation-1

West Elevation-1 (Delaware)

South Elevation-1 (E. Hazeltine)

East Elevation-1

South Elevation-1 (E. Hazeltine)

East Elevation-1