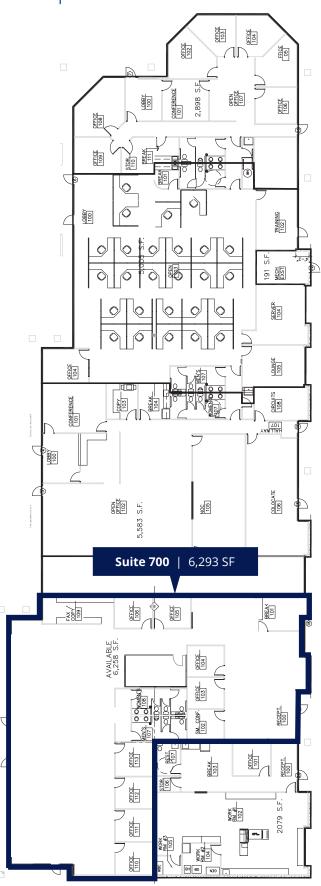

### Space Available

| Suite             | Size      | Rate      |
|-------------------|-----------|-----------|
| 700               | 6,293 RSF | \$14/SF   |
| Est. NNN Expenses |           | \$9.16/SF |

### Floor plan

755 West Front Street, Suite 300 Boise, Idaho 83702 208 345 9000 colliers.com/idaho