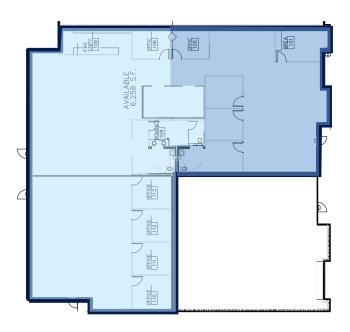

## Conceptual Floor plan

Space could be demised in two suites of approximately 2,000 SF and 4,300 SF