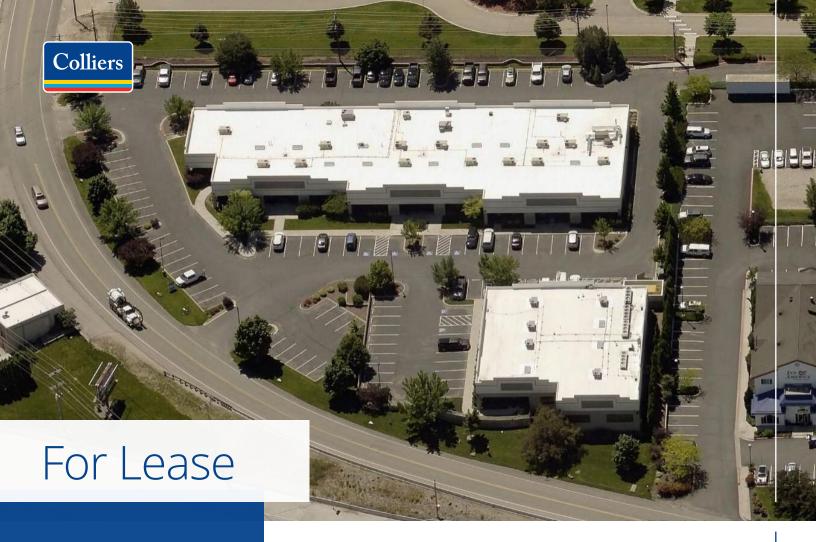

# **Airport Business Center**

2141 W. Airport Way Boise, Idaho 83705

# For Lease

## **Property Information**

| <b>Property Type</b> | Office         |  |
|----------------------|----------------|--|
| <b>Building Size</b> | 22,002 SF      |  |
| Lease Type           | NNN            |  |
| Lease Rate           | \$14/SF        |  |
| Parking              | 5 Spaces/1,000 |  |
| Access               | Lockbox        |  |