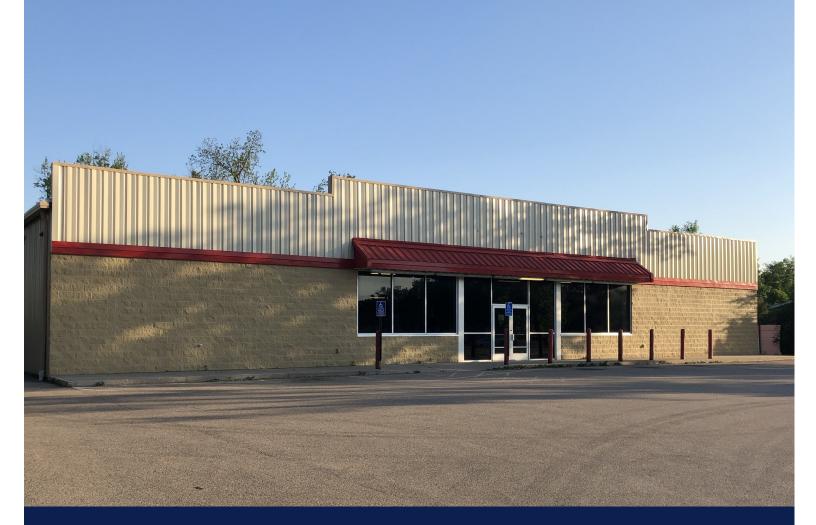

# COMMERCIAL BUILDING FOR SUBLEASE

169 E Highway 14 | Tyler, MN | 56178

## 7,958 SF Box Store Available

#### **PROPERTY INFORMATION**

ADDRESS 169 E Highway 14

CITY, STATE Tyler, MN

**TOTAL SPACE AVAILABLE** 7,958 SF

**LEASE RATE** \$10.00 PSF Gross

TAX & CAM 2020 TBD

**SUBLEASE TERM** 3/31/2030

**COUNTY** Lincoln

YEAR BUILT 2013

| DEMOGRAPHICS       |          |          |          |
|--------------------|----------|----------|----------|
|                    | 5-MILE   | 10-MILE  | 15-MILE  |
| POPULATION         | 1,780    | 4,340    | 8,217    |
| DAYTIME POPULATION | 781      | 1,386    | 2,468    |
| MEDIAN HH INCOME   | \$54,403 | \$57,028 | \$57,910 |
| AVERAGE HH INCOME  | \$70,556 | \$74,842 | \$77,331 |
| MEDIAN AGE         | 44.5     | 44.8     | 44.2     |