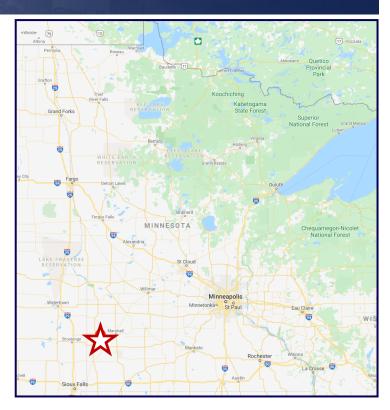

#### **HIGHLIGHTS**

- Distances from major markets:
  - Pipestone: 21 Miles
  - Brookings, SD: 30 Miles
  - Sioux Falls, SD: 60 Miles
- Freestanding building with high visibility to the
   Main route through town.
- Direct access off of Highway 14.