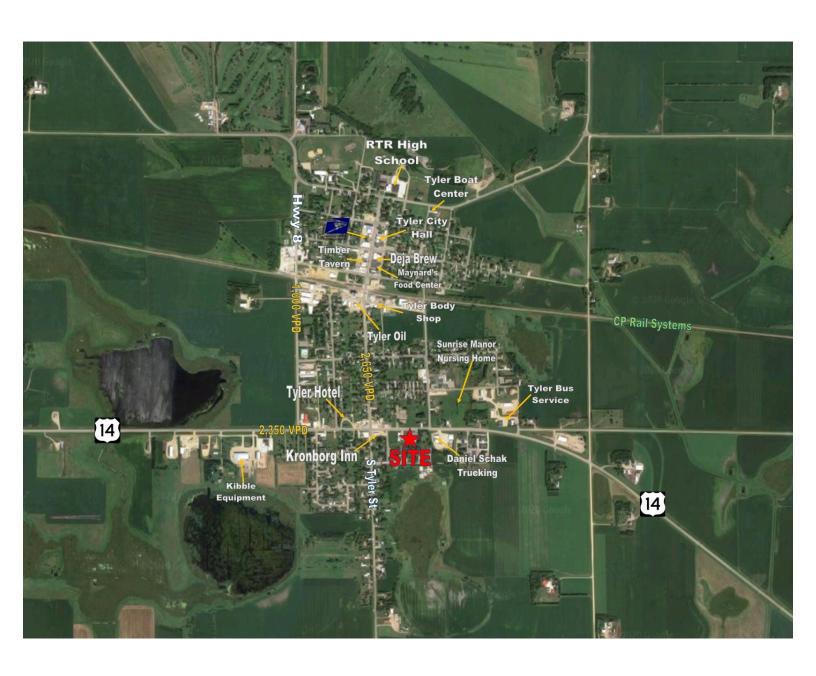

| TRAFFIC COUNTS |           |  |  |
|----------------|-----------|--|--|
| U.S. 14        | 2,350 VPD |  |  |
| TYLER ST       | 2,000 VPD |  |  |

#### **HIGHLIGHTS**

- Distances from major markets:
  - Pipestone: 21 Miles
  - Brookings, SD: 30 Miles
  - Sioux Falls, SD: 60 Miles
- Freestanding building with high visibility to the
   Main route through town.
- Direct access off of Highway 14.