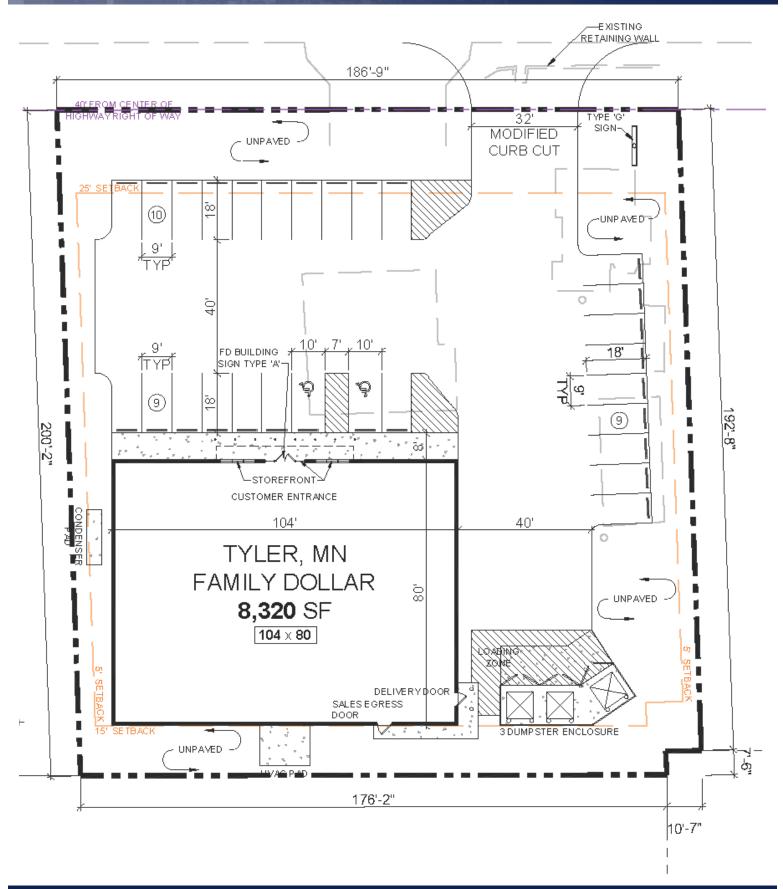

#### **PROPERTY INFORMATION**

ADDRESS 169 E Highway 14

CITY, STATE Tyler, MN

**TOTAL SPACE AVAILABLE** 7,958 SF

**LEASE RATE** \$10.00 PSF Gross

TAX & CAM 2020 TBD

**SUBLEASE TERM** 3/31/2030

**COUNTY** Lincoln

YEAR BUILT 2013

| DEMOGRAPHICS       |          |          |          |
|--------------------|----------|----------|----------|
|                    | 5-MILE   | 10-MILE  | 15-MILE  |
| POPULATION         | 1,780    | 4,340    | 8,217    |
| DAYTIME POPULATION | 781      | 1,386    | 2,468    |
| MEDIAN HH INCOME   | \$54,403 | \$57,028 | \$57,910 |
| AVERAGE HH INCOME  | \$70,556 | \$74,842 | \$77,331 |
| MEDIAN AGE         | 44.5     | 44.8     | 44.2     |