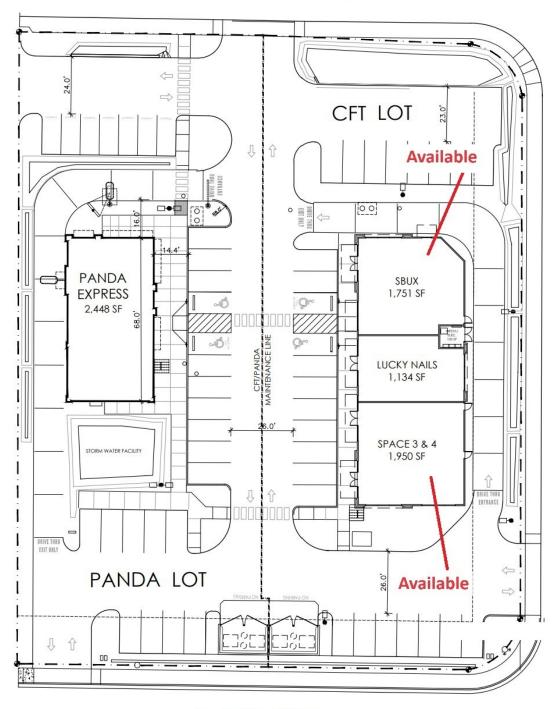

#### OFFERING SUMMARY

| SUITE 1   | 1,751 SF for \$35/SF with<br>Drive Thru |
|-----------|-----------------------------------------|
| SUITE 2   | 1,950 SF for \$18/SF                    |
| CAR PARKS | 45                                      |

#### SUITE 1

A former Starbucks, this suite has a Drive Thru and great visibility to Sprague Ave which boasts an average daily traffic count of over 30,000. This site is directly across the street from Walmart Supercenter. The space is 1,751 SF with 2 existing bathrooms and a kitchen with in floor drains in a few areas.

# SUITE 2

This brand new space has amazing light with large windows and convenient parking. This open space is 1,950 SF. There is one existing bathroom with new finishes and polished concrete floors.