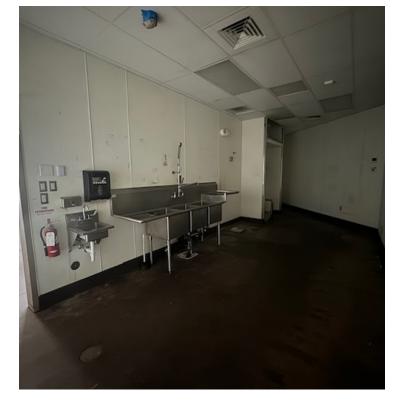

#### SUITE 1

A former Starbucks, this suite has a Drive Thru and great visibility to Sprague Ave which boasts an average daily traffic count of over 30,000. This site is directly across the street from Walmart Supercenter. The space is 1,751 SF with 2 existing bathrooms and a kitchen with in floor drains in a few areas.