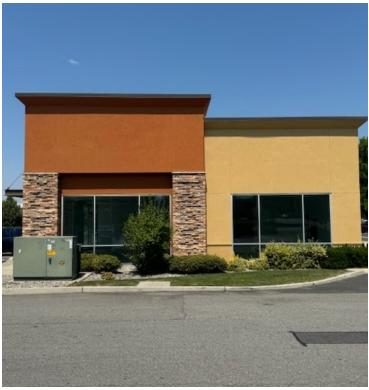

# 5020 E Sprague Ave

0

**SPOKANE VALLEY, WA 99212** 

2 suites available

#### OFFERING SUMMARY

| SUITE 1   | 1,751 SF for \$35/SF with<br>Drive Thru |
|-----------|-----------------------------------------|
| SUITE 2   | 1,950 SF for \$18/SF                    |
| CAR PARKS | 45                                      |

#### SUITE 1

A former Starbucks, this suite has a Drive Thru and great visibility to Sprague Ave which boasts an average daily traffic count of over 30,000. This site is directly across the street from Walmart Supercenter. The space is 1,751 SF with 2 existing bathrooms and a kitchen with in floor drains in a few areas.