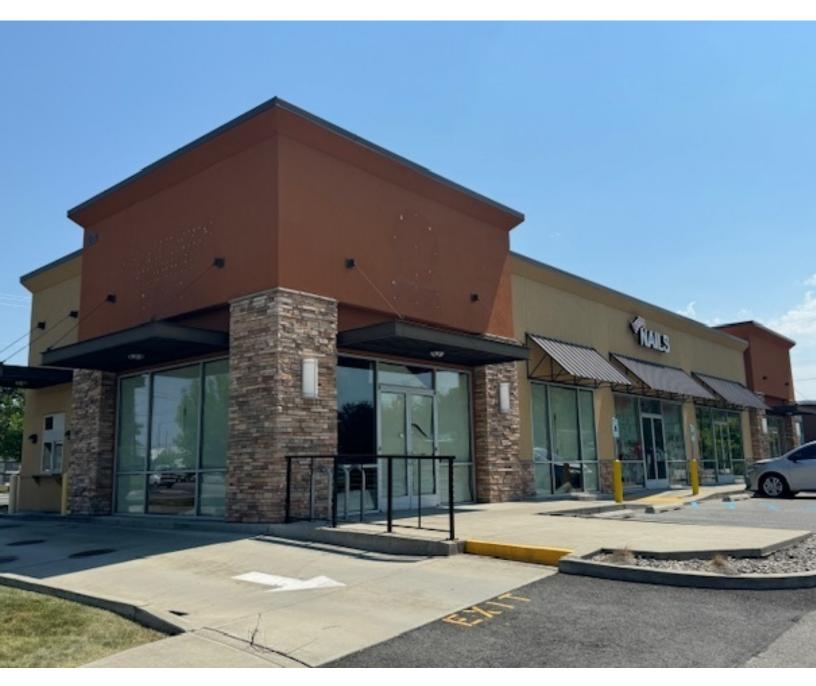

# 5020 E Sprague Ave

0

**SPOKANE VALLEY, WA 99212** 

2 suites available

#### SUITE 1

A former Starbucks, this suite has a Drive Thru and great visibility to Sprague Ave which boasts an average daily traffic count of over 30,000. This site is directly across the street from Walmart Supercenter. The space is 1,751 SF with 2 existing bathrooms and a kitchen with in floor drains in a few areas.

# SUITE 2

This brand new space has amazing light with large windows and convenient parking. This open space is 1,950 SF. There is one existing bathroom with new finishes and polished concrete floors.