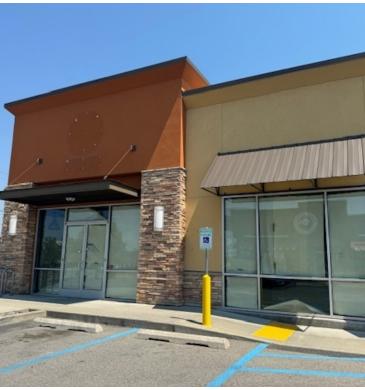

#### SUITE 1

A former Starbucks, this suite has a Drive Thru and great visibility to Sprague Ave which boasts an average daily traffic count of over 30,000. This site is directly across the street from Walmart Supercenter. The space is 1,751 SF with 2 existing bathrooms and a kitchen with in floor drains in a few areas.

# SUITE 2

This brand new space has amazing light with large windows and convenient parking. This open space is 1,950 SF. There is one existing bathroom with new finishes and polished concrete floors.