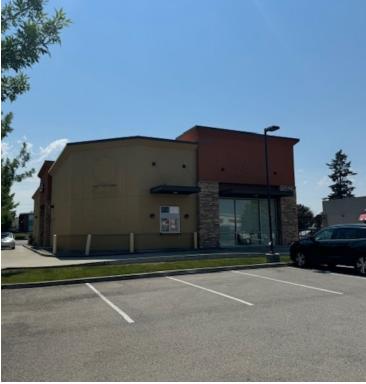

#### SUITE 1

A former Starbucks, this suite has a Drive Thru and great visibility to Sprague Ave which boasts an average daily traffic count of over 30,000. This site is directly across the street from Walmart Supercenter. The space is 1,751 SF with 2 existing bathrooms and a kitchen with in floor drains in a few areas.

# SUITE 2

This brand new space has amazing light with large windows and convenient parking. This open space is 1,950 SF. There is one existing bathroom with new finishes and polished concrete floors.