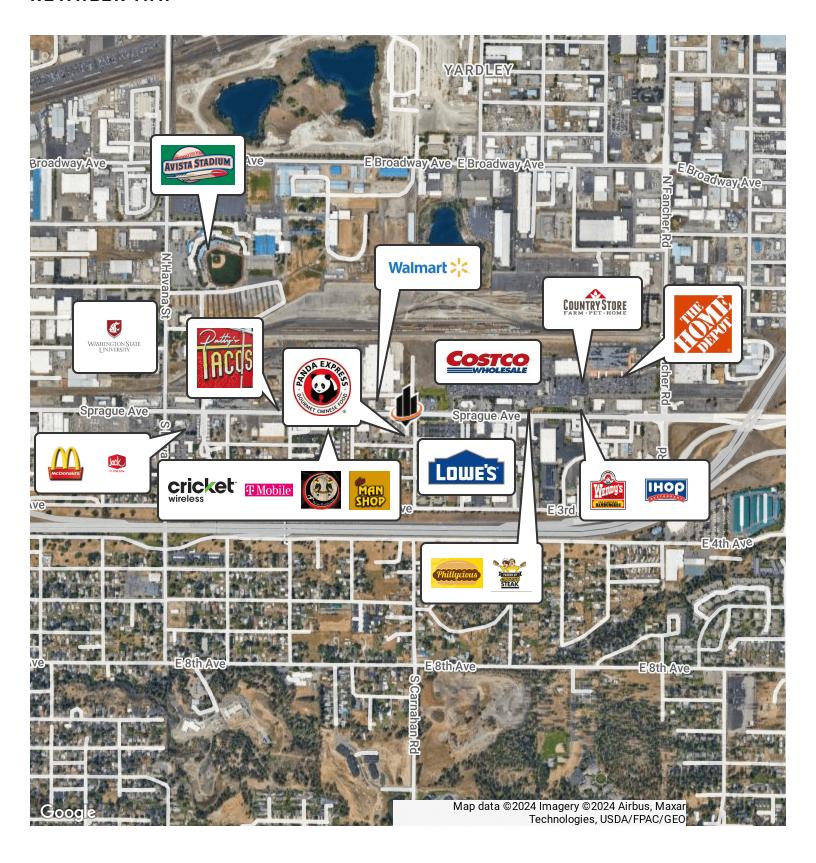

om Walmart Supercenter. The space is 1,751 SF with 2 existing bathrooms and a kitchen with in floor drains in a few areas.

# SUITE 2

This brand new space has amazing light with large windows and convenient parking. This open space is 1,950 SF. There is one existing bathroom with new finishes and polished concrete floors.

# TAYLOR GIBBONS

# E. SPRAGUE AVE.



E. 1ST AVE.

# TAYLOR GIBBONS

O: 509.939.1741 taylor.gibbons@svn.com S. CARNAHAN RD

# SUITE 1









**TAYLOR GIBBONS**O: 509.939.1741
taylor.gibbons@svn.com

# **SUITE 1 CONTINUED**









**TAYLOR GIBBONS**O: 509.939.1741
taylor.gibbons@svn.com

# SUITE 2









TAYLOR GIBBONS O: 509.939.1741 taylor.gibbons@svn.com

# **SUITE 2 CONTINUED**









**TAYLOR GIBBONS**O: 509.939.1741
taylor.gibbons@svn.com

# RETAILER MAP



# TAYLOR GIBBONS

# **DEMOGRAPHICS MAP & REPORT**



| POPULATION                            | 1 MILE          | 3 MILES           | 5 MILES               |
|---------------------------------------|-----------------|-------------------|-----------------------|
| TOTAL POPULATION                      | 5,310           | 70,522            | 233,146               |
| AVERAGE AGE                           | 41              | 40                | 40                    |
| AVERAGE AGE (MALE)                    | 40              | 39                | 39                    |
| AVERAGE AGE (FEMALE)                  | 41              | 41                | 41                    |
|                                       |                 |                   |                       |
| HOUSEHOLDS & IN