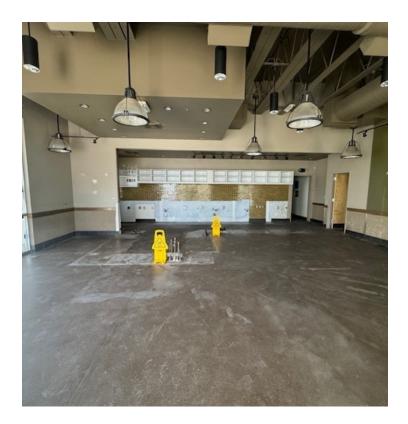

# SUITE 2

This brand new space has amazing light with large windows and convenient parking. This open space is 1,950 SF. There is one existing bathroom with new finishes and polished concrete floors.