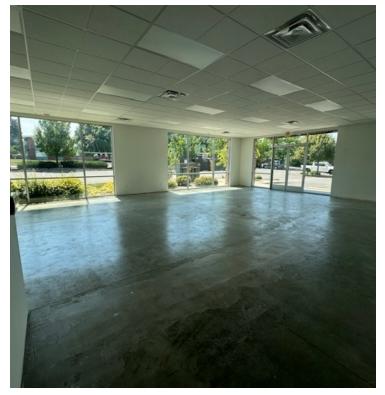

#### SUITE 1

A former Starbucks, this suite has a Drive Thru and great visibility to Sprague Ave which boasts an average daily traffic count of over 30,000. This site is directly across the street from Walmart Supercenter. The space is 1,751 SF with 2 existing bathrooms and a kitchen with in floor drains in a few areas.

# SUITE 2

This brand new space has amazing light with large windows and convenient parking. This open space is 1,950 SF. There is one existing bathroom with new finishes and polished concrete floors.