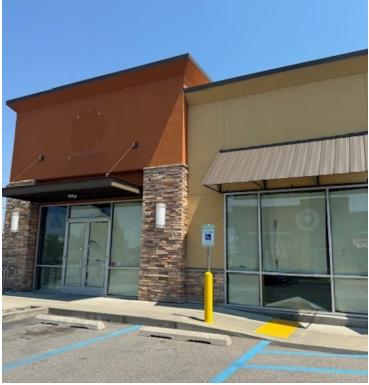

#### SUITE 1

A former Starbucks, this suite has a Drive Thru and great visibility to Sprague Ave which boasts an average daily traffic count of over 30,000. This site is directly across the street from Walmart Supercenter. The space is 1,751 SF with 2 existing bathrooms and a kitchen with in floor drains in a few areas.

# SUITE 2

This brand new space has amazing light with large windows and convenient parking. This open space is 1,950 SF. There is one existing bathroom with new finishes and polished concrete floors.