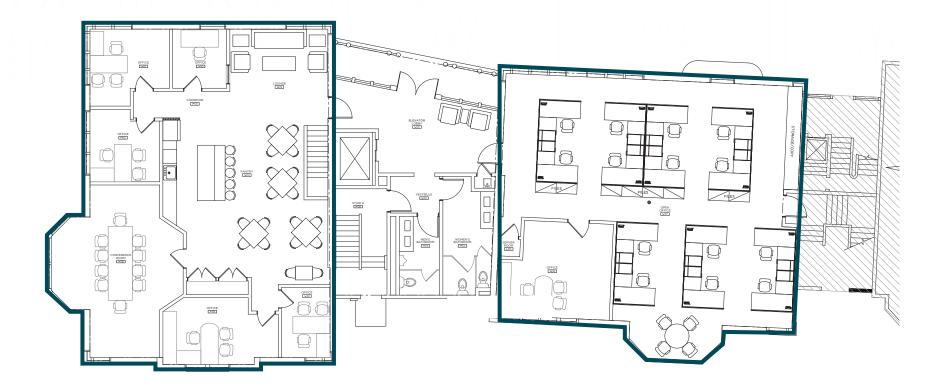

## FLOOR PLANS

130 MASON STREET / 1ST FLOOR / 2,268 SF / 2,044 SF

## FLOOR PLANS

130 MASON STREET / 2ND FLOOR / 2,249 SF / 2,087 SF