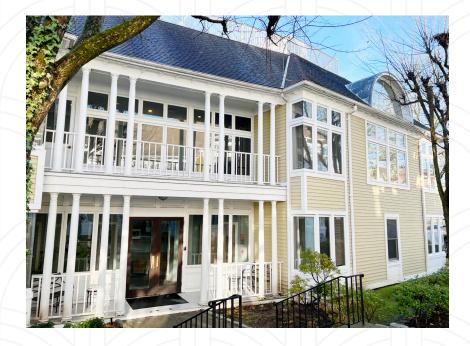

# IN THE HEART OF CENTRAL GREENWICH

- > Surrounded by retailers and restaurants that include Saks Fifth Avenue, Hoaglands, Something Natural, Doppio, Le Penguin, and Chase Bank, to name just a few
- > Garage parking at a ratio of 4.65/1,000 with elevator access to the office lobbies approximately 10 spaces for each of the eight 2,150 RSF (+/-) office pods. The property is also surrounded by surface lot municipal parking
- > Charming New England style exterior architecture with a beautifully landscaped central plaza
- > The interior features fabulous ceiling heights throughout, with some suites having large open areas and others with more office-intensive existing build-outs
- > The building was originally constructed in 1988 and has been renovated on multiple occasions over the years
- > CGB-HO zoning permits office, medical office, and retail uses
- > Storage Over 2,000 SF of finished attic area storage space available