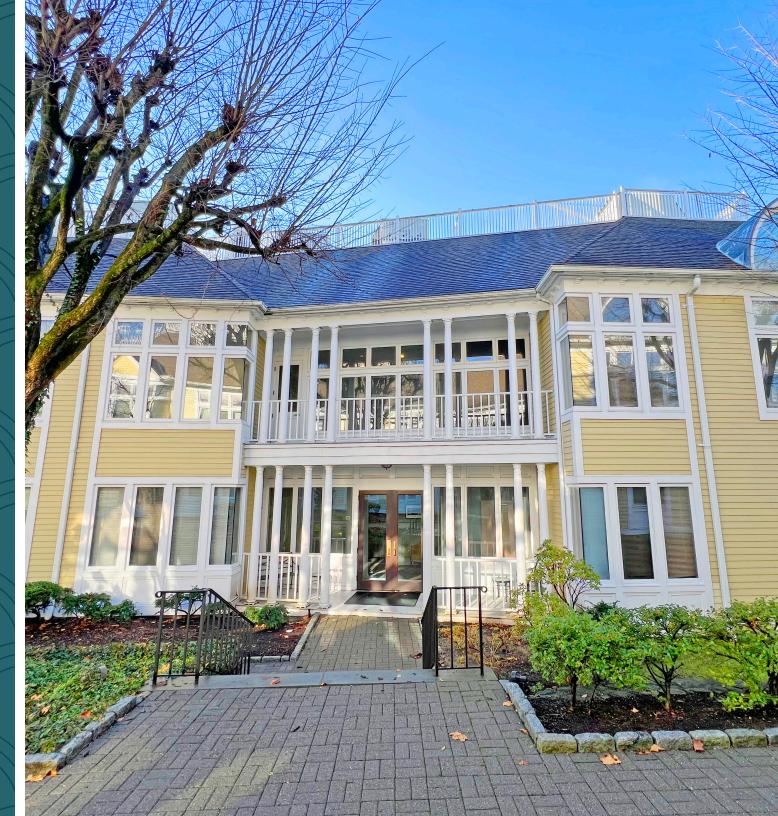

# **124-130** MASON STREET

Greenwich, Connecticut

Boutique Buildings Available for Lease in Greenwich

**CLICK HERE FOR TOUR** 

# IN THE HEART OF CENTRAL GREENWICH

- > Surrounded by retailers and restaurants that include Saks Fifth Avenue, Hoaglands, Something Natural, Doppio, Le Penguin, and Chase Bank, to name just a few
- > Garage parking at a ratio of 4.65/1,000 with elevator access to the office lobbies approximately 10 spaces for each of the eight 2,150 RSF (+/-) office pods. The property is also surrounded by surface lot municipal parking
- > Charming New England style exterior architecture with a beautifully landscaped central plaza
- > The interior features fabulous ceiling heights throughout, with some suites having large open areas and others with more office-intensive existing build-outs
- > The building was originally constructed in 1988 and has been renovated on multiple occasions over the years
- > CGB-HO zoning permits office, medical office, and retail uses
- > Storage Over 2,000 SF of finished attic area storage space available