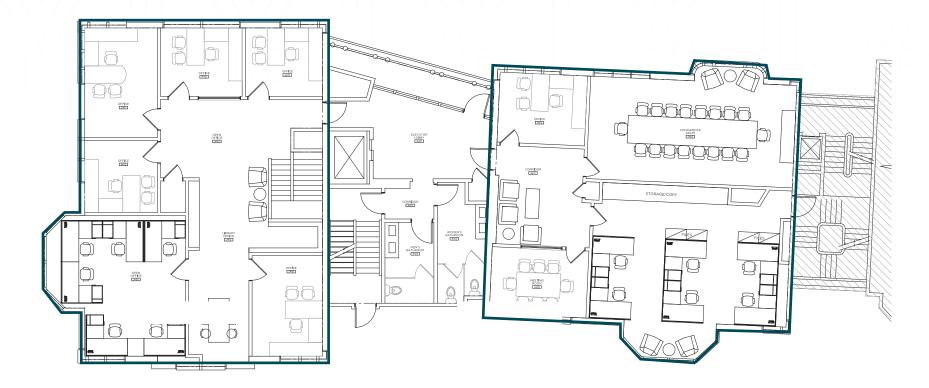

|
| Rent:      | \$85 / SF + electric                                                                                             |

#### BROKER CONTACT

Allan Murphy 203-912-1650 | allan.murphy@nmrk.com

## **INTERIOR PHOTOS**









NEWMARK

## GREENWICH AVENUE AERIAL





The information contained herein has been obtained from sources deemed reliable but has not been verified and no guarantee, warranty or representation, either express or implied, is made with respect to such information. Terms of sale or lease and availability are subject to change or withdrawal without notice.

## FLOOR PLANS

130 MASON STREET / 1ST FLOOR / 2,268 SF / 2,044 SF



#### NEWMARK

Allan Murphy 203-912-1650 | allan.murphy@nmrk.com

## FLOOR PLANS

130 MASON STREET / 2ND FLOOR / 2,249 SF / 2,087 SF