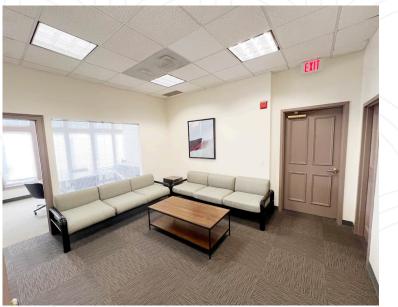

over the years
- > CGB-HO zoning permits office, medical office, and retail uses
- > Storage Over 2,000 SF of finished attic area storage space available

#### SPECIFICATIONS

| Size:      | 17,276 SF (in two separate buildings, with each building divided into four pods of approximately 2,150 RSF each) |
|------------|------------------------------------------------------------------------------------------------------------------|
| Available: | Immediate                                                                                                        |
| Rent:      | \$85 / SF + electric                                                                                             |

#### BROKER CONTACT

Allan Murphy 203-912-1650 | allan.murphy@nmrk.com

## **INTERIOR PHOTOS**









NEWMARK

## GREENWICH AVENUE AERIAL





The information contained herein has been obtained from sources deemed reliable but has not been verified and no guarantee, warranty or representation, either express or implied, is made with respect to such information. Terms of sale or lease and availability are subject to change or withdrawal without notice.

## FLOOR PLANS

130 MASON STREET / 1ST FLOOR / 2,268 SF / 2,044 SF



#### NEWMARK

Allan Murphy 203-912-1650 | allan.murphy@nmrk.com

## FLOOR PLANS

130 MASON STREET / 2ND FLOOR / 2,249 SF / 2,087 SF