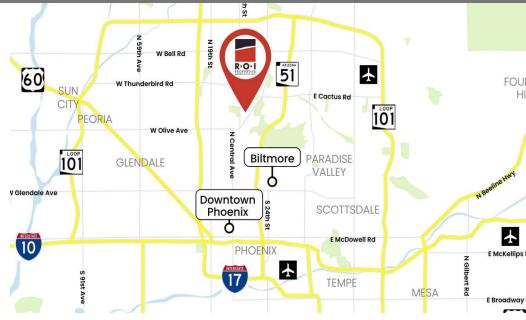

# **CAVE CREEK PLAZA**

# 9116 N CAVE CREEK ROAD | PHOENIX, AZ 85020



Reuben Nach Commercial Associate 602.881.4724 rnach@roiproperties.com R.O.I. Properties 3333 E Camelback Rd, Ste 252 Phoenix, AZ 85018 www.roiproperties.com

### C-3 ZONED RETAIL SUITE AVAILABLE

9116 NORTH CAVE CREEK ROAD, PHOENIX, AZ 85020

### FOR LEASE





#### OFFERING SUMMARY

Lease Rate: \$1,700/mo (Gross)

Available Space: 1.531 SF

Price/SF: \$13.25 SF

C-3 Zoning:

#### **PROPERTY OVERVIEW**

Cave Creek Plaza offers prime retail suites in a bustling submarket, conveniently located near the busy 7th Street, Dunlap, and Cave Creek intersection. The plaza's C-3 zoning allows for a wide range of heavy commercial uses, making it a versatile choice for many businesses. With only one available space at 1,531 SF, this is a rare opportunity at an affordable lease rate of \$1,700 per month in Gross Rent. Retail businesses will benefit from the plaza's high traffic and well-maintained facilities. Its prime location near major roads ensures excellent visibility and easy access for both customers and employees.

#### PROPERTY HIGHLIGHTS

- Near H