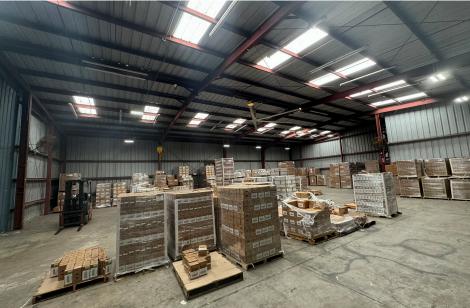

## PROPERTY HIGHLIGHTS

- 23,457 SF Single Tenant Flex Building on 1.5 acres
- Total Office: 6,906 SF includes:
  - 3 private offices & 6 demountable offices
  - 3 break-out rooms
  - 1 large board room
  - · 3 sets of interior restrooms
- Total Warehouse: 16,551 SF includes:
  - Warehouse 13,887 SF
  - Mezzanine: 2,664 SF
  - Warehouse Ceiling: 20'+
  - 2 Dock-High Loading docks; 1 OH Door, ability to add additional
- Parking: 33 parking spaces that are access controlled via security gate
- Power: 3 phase 480 volts & 1200 amps
- Easy access to I-275 & US-41

Office: 6,906 SF Warehouse: 16,551 SF Total: 23,457 SF