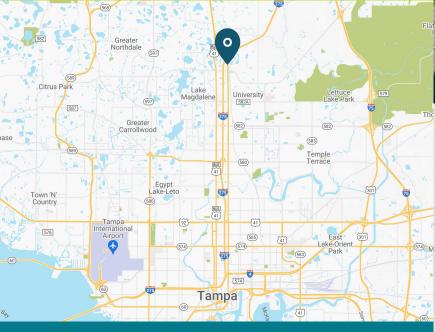

## 15604 NORTH NEBRASKA AVENUE



15604 N Nebraska Ave Lutz, FL 33549

## Office/Warehouse For Lease



LORENZO GONZALEZ
Senior Associate
813.793.8461
Lorenzo.Gonzalez@FranklinSt.com







## PROPERTY HIGHLIGHTS

- 23,457 SF Single Tenant Flex Building on 1.5 acres
- Total Office: 6,906 SF includes:
  - 3 private offices & 6 demountable offices
  - 3 break-out rooms
  - 1 large board room
  - · 3 sets of interior restrooms
- Total Warehouse: 16,551 SF includes:
  - Warehouse 13,887 SF
  - Mezzanine: 2,664 SF
  - Warehouse Ceiling: 20'+
  - 2 Dock-High Loading docks; 1 OH Door, ability to add additional
- Parking: 33 parking spaces that are access controlled via security gate
- Power: 3 phase 480 volts & 1200 amps
- Easy access to I-275 & US-41

Office: 6,906 SF Warehouse: 16,551 SF Total: 23,457 SF











## **OFFICE/WAREHOUSE FOR LEASE**