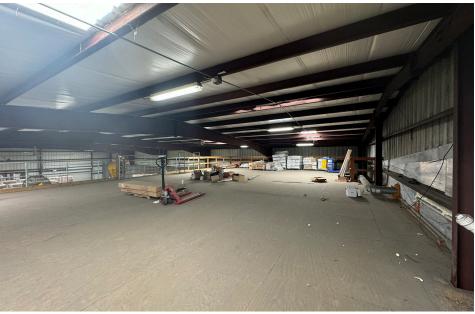

## PROPERTY HIGHLIGHTS

- 23,457 SF Single Tenant Flex Building on 1.5 acres
- Total Office: 6,906 SF includes:
  - 3 private offices & 6 demountable offices
  - 3 break-out rooms
  - 1 large board room
  - · 3 sets of interior restrooms
- Total Warehouse: 16,551 SF includes:
  - Warehouse 13,887 SF
  - Mezzanine: 2,664 SF
  - Warehouse Ceiling: 20'+
  - 2 Dock-High Loading docks; 1 OH Door, ability to add additional
- Parking: 33 parking spaces that are access controlled via security gate
- Power: 3 phase 480 volts & 1200 amps
- Easy access to I-275 & US-41

Office: 6,906 SF Warehouse: 16,551 SF Total: 23,457 SF