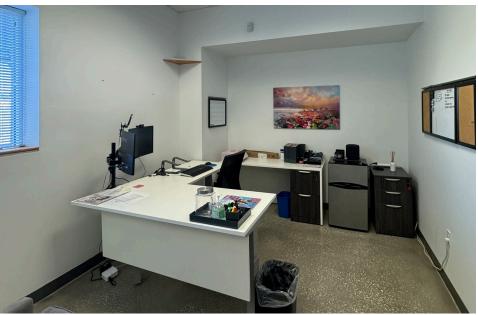

## PROPERTY HIGHLIGHTS

- 23,457 SF Single Tenant Flex Building on 1.5 acres
- Total Office: 6,906 SF includes:
  - 3 private offices & 6 demountable offices
  - 3 break-out rooms
  - 1 large board room
  - · 3 sets of interior restrooms
- Total Warehouse: 16,551 SF includes:
  - Warehouse 13,887 SF
  - Mezzanine: 2,664 SF
  - Warehouse Ceiling: 20'+
  - 2 Dock-High Loading docks; 1 OH Door, ability to add additional
- Parking: 33 parking spaces that are access controlled via security gate
- Power: 3 phase 480 volts & 1200 amps
- Easy access to I-275 & US-41