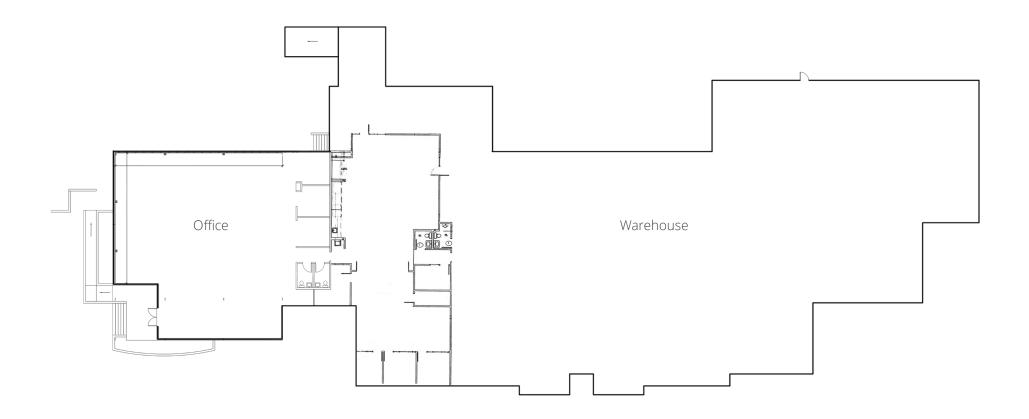

## PROPERTY HIGHLIGHTS

- 23,457 SF Single Tenant Flex Building on 1.5 acres
- Total Office: 6,906 SF includes:
  - 3 private offices & 6 demountable offices
  - 3 break-out rooms
  - 1 large board room
  - · 3 sets of interior restrooms
- Total Warehouse: 16,551 SF includes:
  - Warehouse 13,887 SF
  - Mezzanine: 2,664 SF
  - Warehouse Ceiling: 20'+
  - 2 Dock-High Loading docks; 1 OH Door, ability to add additional
- Parking: 33 parking spaces that are access controlled via security gate
- Power: 3 phase 480 volts & 1200 amps
- Easy access to I-275 & US-41

Office: 6,906 SF Warehouse: 16,551 SF Total: 23,457 SF