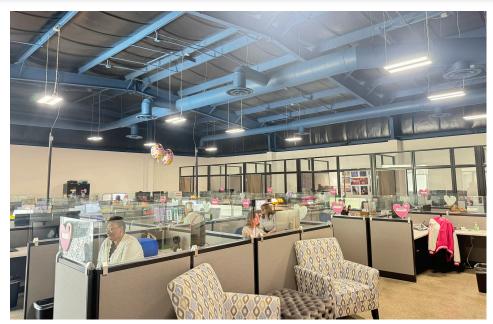

## PROPERTY HIGHLIGHTS

- 23,457 SF Single Tenant Flex Building on 1.5 acres
- Total Office: 6,906 SF includes:
  - 3 private offices & 6 demountable offices
  - 3 break-out rooms
  - 1 large board room
  - · 3 sets of interior restrooms
- Total Warehouse: 16,551 SF includes:
  - Warehouse 13,887 SF
  - Mezzanine: 2,664 SF
  - Warehouse Ceiling: 20'+
  - 2 Dock-High Loading docks; 1 OH Door, ability to add additional
- Parking: 33 parking spaces that are access controlled via security gate
- Power: 3 phase 480 volts & 1200 amps
- Easy access to I-275 & US-41