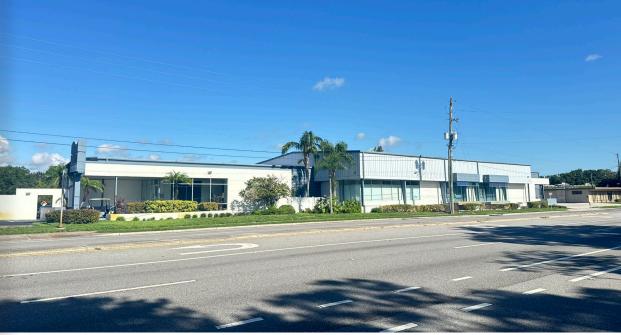

## 15604 NORTH NEBRASKA AVENUE

15604 N Nebraska Ave Lutz, FL 33549

## PROPERTY HIGHLIGHTS

- 23,457 SF Single Tenant Flex Building on 1.5 acres
- Total Office: 6,906 SF includes:
  - 3 private offices & 6 demountable offices
  - 3 break-out rooms
  - 1 large board room
  - · 3 sets of interior restrooms
- Total Warehouse: 16,551 SF includes:
  - Warehouse 13,887 SF
  - Mezzanine: 2,664 SF
  - Warehouse Ceiling: 20'+
  - 2 Dock-High Loading docks; 1 OH Door, ability to add additional
- Parking: 33 parking spaces that are access controlled via security gate
- Power: 3 phase 480 volts & 1200 amps
- Easy access to I-275 & US-41