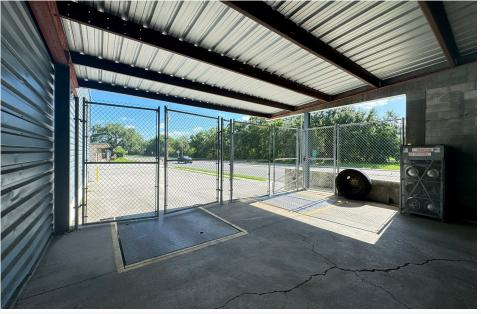

## PROPERTY HIGHLIGHTS

- 23,457 SF Single Tenant Flex Building on 1.5 acres
- Total Office: 6,906 SF includes:
  - 3 private offices & 6 demountable offices
  - 3 break-out rooms
  - 1 large board room
  - · 3 sets of interior restrooms
- Total Warehouse: 16,551 SF includes:
  - Warehouse 13,887 SF
  - Mezzanine: 2,664 SF
  - Warehouse Ceiling: 20'+
  - 2 Dock-High Loading docks; 1 OH Door, ability to add additional
- Parking: 33 parking spaces that are access controlled via security gate
- Power: 3 phase 480 volts & 1200 amps
- Easy access to I-275 & US-41