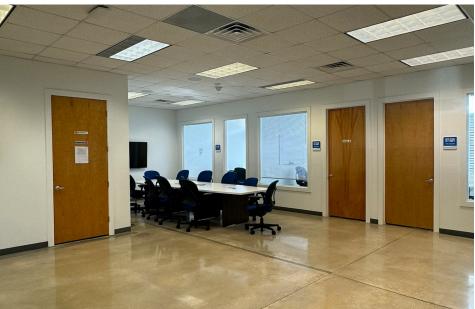

## PROPERTY HIGHLIGHTS

- 23,457 SF Single Tenant Flex Building on 1.5 acres
- Total Office: 6,906 SF includes:
  - 3 private offices & 6 demountable offices
  - 3 break-out rooms
  - 1 large board room
  - · 3 sets of interior restrooms
- Total Warehouse: 16,551 SF includes:
  - Warehouse 13,887 SF
  - Mezzanine: 2,664 SF
  - Warehouse Ceiling: 20'+
  - 2 Dock-High Loading docks; 1 OH Door, ability to add additional
- Parking: 33 parking spaces that are access controlled via security gate
- Power: 3 phase 480 volts & 1200 amps
- Easy access to I-275 & US-41