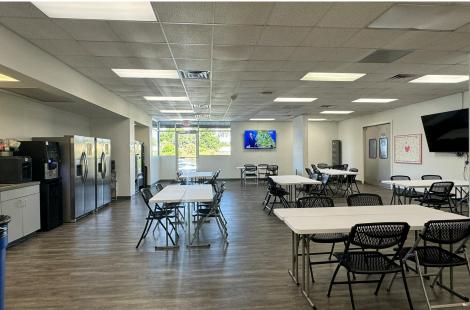

## PROPERTY HIGHLIGHTS

- 23,457 SF Single Tenant Flex Building on 1.5 acres
- Total Office: 6,906 SF includes:
  - 3 private offices & 6 demountable offices
  - 3 break-out rooms
  - 1 large board room
  - · 3 sets of interior restrooms
- Total Warehouse: 16,551 SF includes:
  - Warehouse 13,887 SF
  - Mezzanine: 2,664 SF
  - Warehouse Ceiling: 20'+
  - 2 Dock-High Loading docks; 1 OH Door, ability to add additional
- Parking: 33 parking spaces that are access controlled via security gate
- Power: 3 phase 480 volts & 1200 amps
- Easy access to I-275 & US-41