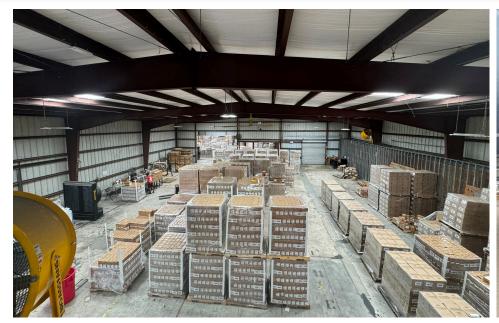

## PROPERTY HIGHLIGHTS

- 23,457 SF Single Tenant Flex Building on 1.5 acres
- Total Office: 6,906 SF includes:
  - 3 private offices & 6 demountable offices
  - 3 break-out rooms
  - 1 large board room
  - · 3 sets of interior restrooms
- Total Warehouse: 16,551 SF includes:
  - Warehouse 13,887 SF
  - Mezzanine: 2,664 SF
  - Warehouse Ceiling: 20'+
  - 2 Dock-High Loading docks; 1 OH Door, ability to add additional
- Parking: 33 parking spaces that are access controlled via security gate
- Power: 3 phase 480 volts & 1200 amps
- Easy access to I-275 & US-41