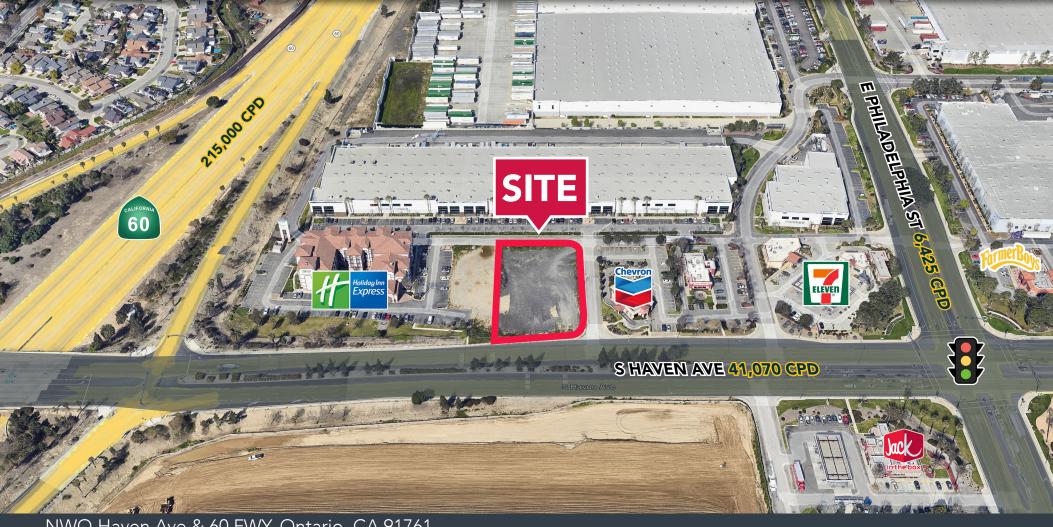

# PRIME RETAIL PAD IN ONTARIO ±1.13 AC AVAILABLE FOR GROUND LEASE

#### **AVAILABLE FOR GROUND LEASE**

- ±1.13 AC lot for Ground Lease
- Located Near the Signalized Intersection of Haven Ave & Philadelphia St
- Ideal for Drive Thru Restaurant
- Close Proximity to the Ontario International Airport
- Immediate 60 FWY Access with over 215,000 Cars Per Day

## **SURROUNDING TENANTS**

NWQ Haven Ave & 60 FWY, Ontario, CA 91761

NICK WIRICK 951.669.1002 NICKWIRICK@SRSRE.COM DRE#: 01304661

**JEFF STANLEY** 951.276.3612 JSTANLEY@LEE-ASSOCIATES.COM DRE#: 01016463

© SRS Real Estate Partners & Lee & Associates Commercial Real Estate Services, Inc. The information presented was obtained from sources deemed reliable; however SRS Real Estate Partners & Lee & Associates Commercial Real Estate Services, Inc. does not guarantee its completeness or accuracy.