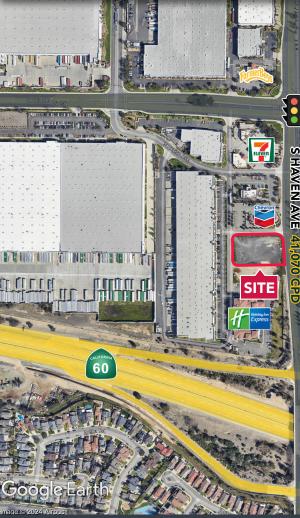

# PRIME RETAIL PAD IN ONTARIO ±1.13 AC AVAILABLE FOR GROUND LEASE

#### **AVAILABLE FOR GROUND LEASE**

- ±1.13 AC lot for Ground Lease
- Located Near the Signalized Intersection of Haven Ave & Philadelphia St
- Ideal for Drive Thru Restaurant
- Close Proximity to the Ontario International Airport
- Immediate 60 FWY Access with over 215,000 Cars Per Day

## **SURROUNDING TENANTS**

NWQ Haven Ave & 60 FWY, Ontario, CA 91761

NICK WIRICK 951.669.1002 NICKWIRICK@SRSRE.COM DRE#: 01304661

**JEFF STANLEY** 951.276.3612 JSTANLEY@LEE-ASSOCIATES.COM DRE#: 01016463

© SRS Real Estate Partners & Lee & Associates Commercial Real Estate Services, Inc. The information presented was obtained from sources deemed reliable; however SRS Real Estate Partners & Lee & Associates Commercial Real Estate Services, Inc. does not guarantee its completeness or accuracy.