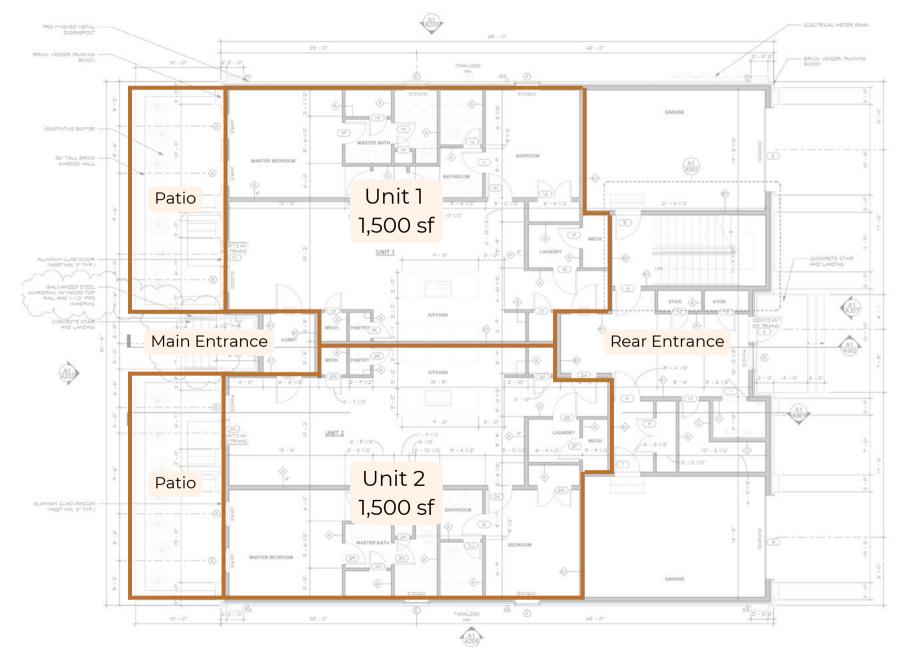

-after districts.
- The upper floors consist of 10 wellappointed residential units, offering modern living with a blend of comfort and convenience. These stylish residences are designed to suit a variety of lifestyles, featuring open-concept layouts, premium finishes, and ample natural light.
- Situated in the trendy Starland District, residents and businesses will enjoy easy access to local amenities, restaurants, public transportation, and entertainment options, ensuring a dynamic and thriving community.

# **BUILDINGS A & B**

### Retail/Office \$4,900 Monthly NNN



**JUDGE REALTY** 

1,500-3,000 SF · Inviting courtyard area · frontage on Habersham Street · easy access to parking



### **BUILDINGS A&B**

Common Areas/Exteriors







# FLOOR PLANS/BUILDINGS A & B

#### Office/Retail





## **BUILDING C**

Restaurant





# BUILDING C

Restaurant





# FLOOR PLANS/BUILDING C

Restaurant



### **JUDGE REALTY**





## **SURROUNDING ATTRACTIONS**







Lori Judge CEO cell: 912-484-1514 lori@judgerealty.com

Mandy Henderson Sales Associate cell: 970-778-5616 mandy@judgerealty.com