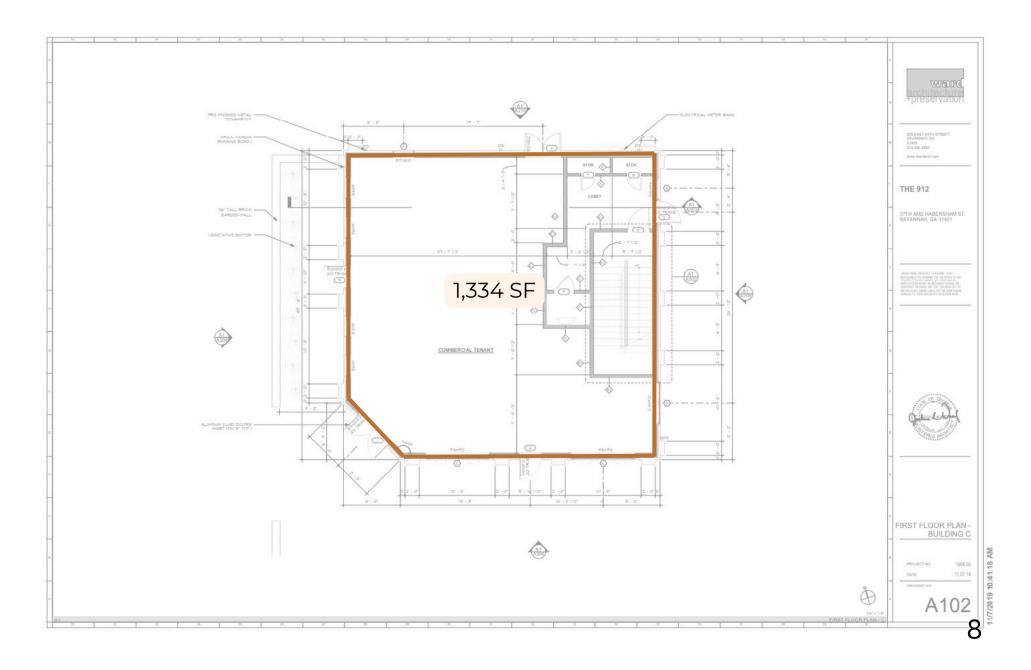

with a blend of comfort and convenience. These stylish residences are designed to suit a variety of lifestyles, featuring open-concept layouts, premium finishes, and ample natural light.
- Situated in the trendy Starland District, residents and businesses will enjoy easy access to local amenities, restaurants, public transportation, and entertainment options, ensuring a dynamic and thriving community.

# **BUILDINGS A & B**

### Retail/Office \$4,900 Monthly NNN



**JUDGE REALTY** 

1,500-3,000 SF · Inviting courtyard area · frontage on Habersham Street · easy access to parking



### **BUILDINGS A&B**

Common Areas/Exteriors







# FLOOR PLANS/BUILDINGS A & B

#### Office/Retail





## **BUILDING C**

Restaurant





# BUILDING C

Restaurant





# FLOOR PLANS/BUILDING C

Restaurant



### **JUDGE REALTY**





## **SURROUNDING ATTRACTIONS**







Lori Judge CEO cell: 912-484-1514 lori@judgerealty.com

Mandy Henderson Sales Associate cell: 970-778-5616 mandy@judgerealty.com