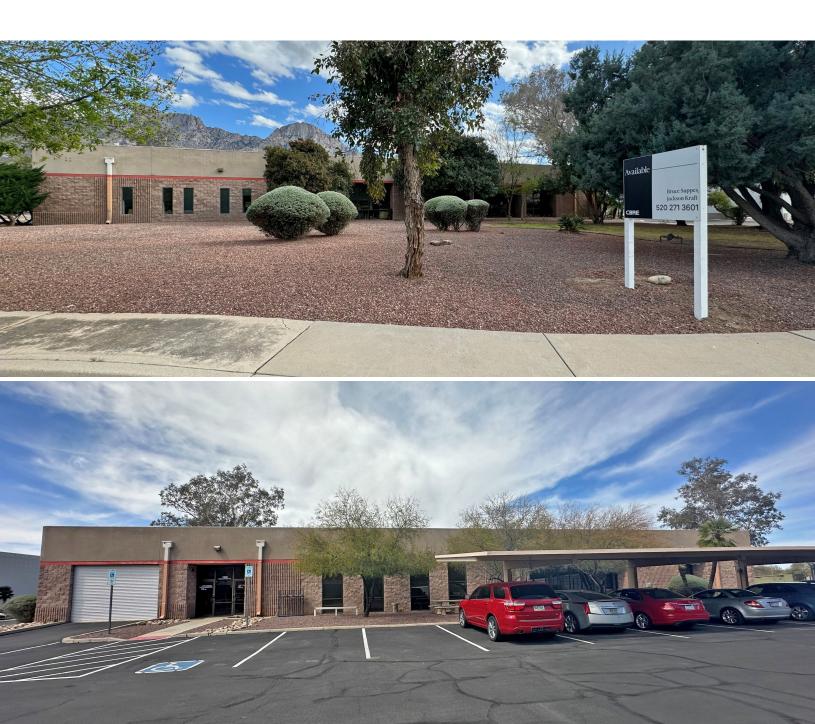

# 10940 N Stallard Place Oro Valley, AZ 85737

### Property Details

| Available Size | ±15,600 SF                   |
|----------------|------------------------------|
| Lease Rate     | Contact Agent                |
| Loading        | 1 Grade level door (10'x12') |
| Cooling        | 100% HVAC                    |
| Power          | ±2,000 amps of 3-Phase power |
| Construction   | Masonry                      |
| Year Built     | 1984                         |

### Property Highlights

- + Located in Oro Valley
- + Left in left out access to Oracle Rd (State Hwy 77)
- + Proximity to Steam Pump Village
- + Previous use: light manufacturing
- + Ample power
- + Fully air conditioned