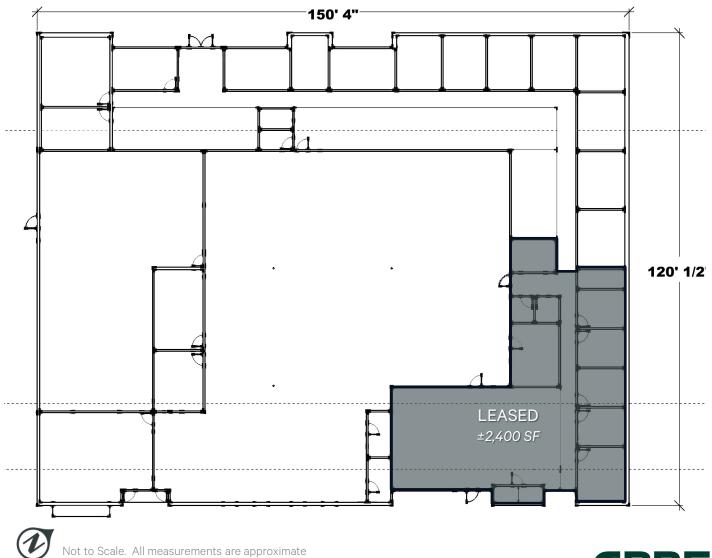

rd Place Oro Valley, AZ 85737



# For Lease

### Property Details

| Available Size | ±15,600 SF                   |
|----------------|------------------------------|
| Lease Rate     | Contact Agent                |
| Loading        | 1 Grade level door (10'x12') |
| Cooling        | 100% HVAC                    |
| Power          | ±2,000 amps of 3-Phase power |
| Construction   | Masonry                      |
| Year Built     | 1984                         |





### Property Highlights

- + Located in Oro Valley
- + Left in left out access to Oracle Rd (State Hwy 77)
- + Proximity to Steam Pump Village
- + Previous use: light manufacturing
- + Ample power
- + Fully air conditioned



#### **10940 N Stallard Pl** Oro Valley, AZ 85737

# For Lease



Floor Plan - Available ±15,600 SF





#### 10940 N Stallard Pl

Oro Valley, AZ 85737

### For Lease



### **Contact Us**

#### **Bruce Suppes**

Vice President M +1 520 979 2967 bruce.suppes@cbre.com

#### Jackson Kraft Associate

M +1 520 271 3601 jackson.kraft@cbre.com

© 2024 CBRE, Inc. All rights reserved. This information has been obtained from sources believed reliable but has not been verified for accuracy or completeness. CBRE, Inc. makes no guarantee, representation or warranty and accepts no responsibility or liability as to the accuracy, completeness, or reliability of the information contained herein. You should conduct a careful, independent investigation of the property and verify all information. Any reliance on this information is solely at your own risk. CBRE and the CBRE logo are service marks of CBRE, I