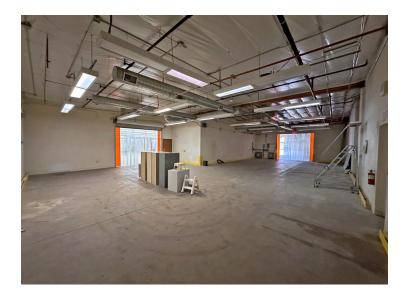

### Property Details

| Available Size | ±15,600 SF                   |
|----------------|------------------------------|
| Lease Rate     | Contact Agent                |
| Loading        | 1 Grade level door (10'x12') |
| Cooling        | 100% HVAC                    |
| Power          | ±2,000 amps of 3-Phase power |
| Construction   | Masonry                      |
| Year Built     | 1984                         |

### Property Highlights

- + Located in Oro Valley
- + Left in left out access to Oracle Rd (State Hwy 77)
- + Proximity to Steam Pump Village
- + Previous use: light manufacturing
- + Ample power
- + Fully air conditioned

# For Lease

Floor Plan - Available ±15,600 SF