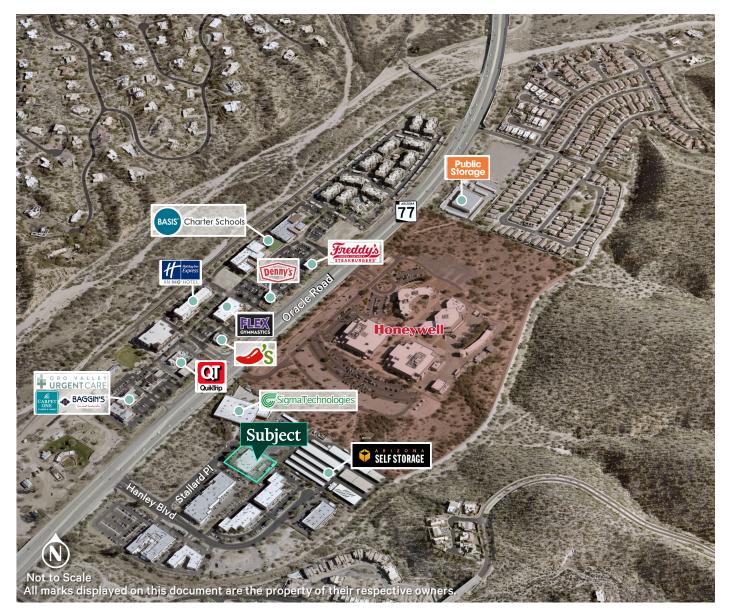

### Property Highlights

- + Located in Oro Valley
- + Left in left out access to Oracle Rd (State Hwy 77)
- + Proximity to Steam Pump Village
- + Previous use: light manufacturing
- + Ample power
- + Fully air conditioned