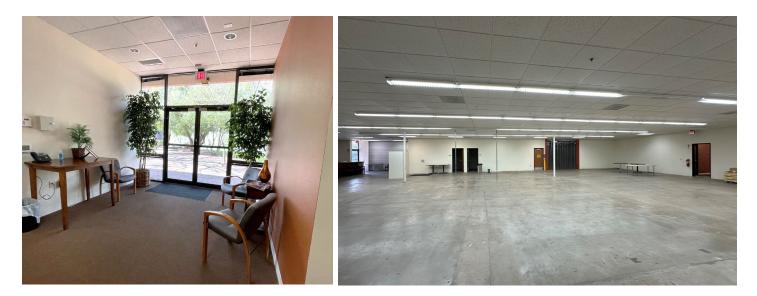

### Property Details

| Available Size | ±15,600 SF                   |
|----------------|------------------------------|
| Lease Rate     | Contact Agent                |
| Loading        | 1 Grade level door (10'x12') |
| Cooling        | 100% HVAC                    |
| Power          | ±2,000 amps of 3-Phase power |
| Construction   | Masonry                      |
| Year Built     | 1984                         |

### Property Highlights

- + Located in Oro Valley
- + Left in left out access to Oracle Rd (State Hwy 77)
- + Proximity to Steam Pump Village
- + Previous use: light manufacturing
- + Ample power
- + Fully air conditioned