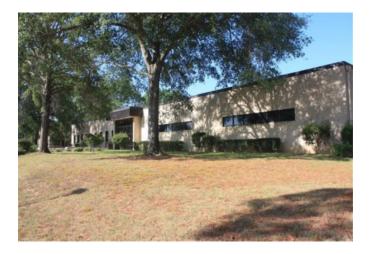

## LMC Peeples Academic Center / Cherokee Public Department of Health.

911 Address: 803 College Ave. Approximate Total Size in Square Feet: 15,800 Date Constructed: 1961 Renovated: 2003 Foundation: good Support Frame (wood stud, steel, or 8 inch block, etc): block walls with brick Roof apx. Age: 2012 years Roof type: flat, rolled asphalt Plumbing: 2003 HVAC: refrigerant roof top Electrical: 2003 Update plans: none needed Use: Event center, educational facility or meeting rooms.

Improvement Characteristics: Good condition, with Network Operating Center and the Library (books to be removed). There are 8 offices, one full classroom, 3 computer labs, 2 server rooms, a tech workroom, a reading room and a large foyer entrance. Internet wireless and fiber optic center for campus. Modern tinted windows, handicap access and restrooms. Back side access to outside park area with seating.