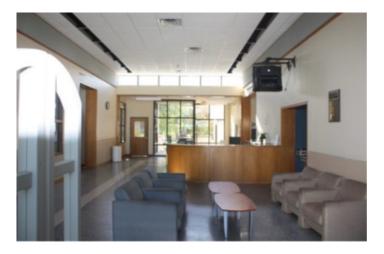

Improvement Characteristics: Good condition, with Network Operating Center and the Library (books to be removed). There are 8 offices, one full classroom, 3 computer labs, 2 server rooms, a tech workroom, a reading room and a large foyer entrance. Internet wireless and fiber optic center for campus. Modern tinted windows, handicap access and restrooms. Back side access to outside park area with seating.