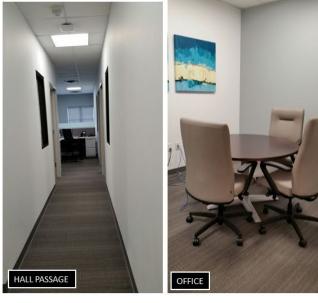

stem and 100 lb. live floor load, building security and both Verizon FiOS & Optimum high-speed internet service. Exterior grounds are beautifully landscaped with pedestrian walkways. BR-40 zoning allows for medical and dental among other professional uses.

#### **AVAILABLE SPACE**

#### Second Floor Office

Unit 204: 1,414 SF Rentable/1,183 SF Usable (Move- In Condition & Occupancy January 2024)

#### **RENTAL RATE**

Upon request, subject to use and creditworthiness

#### **RE TAXES**

+/- \$8.51 PSF Projected 2023

#### **PARKING & ACCESS**

Approximately 6 spaces per and immediate access to the adjacent four-way interchange off Exit 33 of I-78.



**Second Floor Leasing Plan** 





152 Liberty Corner Road, Warren

# **Second Floor Unit 204 Photos**





Unit 204 In Move-in Condition











#### 152 Liberty Corner Road, Warren

### **IMMEDIATE TRADE AREA AERIAL**



#### 152 Liberty Corner Road, Warren, NJ

**REALTY & MANAGEMENT COMPANY, INC.** 

### **Regional Road Map**





## **AREA DEMOGRAPHICS**

#### 2 Mile Radius

| Population         | 13,738    |
|--------------------|-----------|
| Median HH Income   | \$176,198 |
| Average HH Income  | \$217,025 |
| Median Age         | 44.6      |
| Total Households   | 4,910     |
| Daytime Population | 10,384    |

#### 3 Mile Radius

| Population         | 21,983    |
|--------------------|-----------|
| Median HH Income   | \$177,299 |
| Average HH Income  | \$226,762 |
| Median Age         | 45.4      |
| Total Households   | 11,965    |
| Daytime Population | 25,975    |

| <u>5 Mile Radius</u> |           |
|----