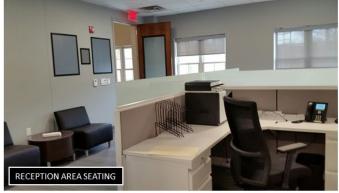

orner has a 100% wet-sprinkler system and 100 lb. live floor load, building security and both Verizon FiOS & Optimum high-speed internet service. Exterior grounds are beautifully landscaped with pedestrian walkways. BR-40 zoning allows for medical and dental among other professional uses.

#### **AVAILABLE SPACE**

#### Second Floor Office

Unit 204: 1,414 SF Rentable/1,183 SF Usable (Move- In Condition & Occupancy January 2024)

#### **RENTAL RATE**

Upon request, subject to use and creditworthiness

#### **RE TAXES**

+/- \$8.51 PSF Projected 2023

#### **PARKING & ACCESS**

Approximately 6 spaces per and immediate access to the adjacent four-way interchange off Exit 33 of I-78.



**Second Floor Leasing Plan** 





152 Liberty Corner Road, Warren

# **Second Floor Unit 204 Photos**





Unit 204 In Move-in Condition











#### 152 Liberty Corner Road, Warren

### **IMMEDIATE TRADE AREA AERIAL**



#### 152 Liberty Corner Road, Warren, NJ

**REALTY & MANAGEMENT COMPANY, INC.** 

### **Regional Road Map**





## **AREA DEMOGRAPHICS**

#### 2 Mile Radius

| Population         | 13,738    |
|--------------------|-----------|
| Median HH Income   | \$176,198 |
| Average HH Income  | \$217,025 |
| Median Age         | 44.6      |
| Total Households   | 4,910     |
| Daytime Population | 10,384    |

#### 3 Mile Radius

| Population         | 21,983    |
|--------------------|-----------|
| Median HH Income   | \$177,299 |
| Average HH Income  | \$226,762 |
| Median Age         | 45.4      |
| Total Households   | 11,965    |
| Daytime Population | 25,975    |

| <u>5 Mi