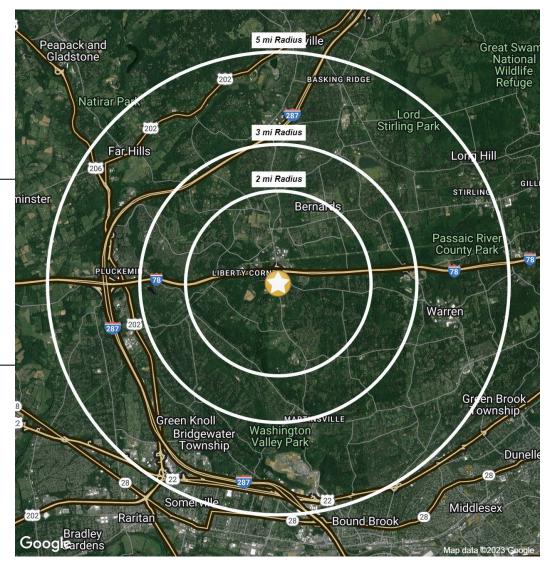

## **AREA DEMOGRAPHICS**

#### 2 Mile Radius

| Population         | 13,738    |
|--------------------|-----------|
| Median HH Income   | \$176,198 |
| Average HH Income  | \$217,025 |
| Median Age         | 44.6      |
| Total Households   | 4,910     |
| Daytime Population | 10,384    |

#### 3 Mile Radius

| Population         | 21,983    |
|--------------------|-----------|
| Median HH Income   | \$177,299 |
| Average HH Income  | \$226,762 |
| Median Age         | 45.4      |
| Total Households   | 11,965    |
| Daytime Population | 25,975    |

| <u>5 Mile Radius</u> |           |
|----------------------|-----------|
| Population           | 78,003    |
| Median HH Income     | \$164,704 |
| Average HH Income    | \$218,695 |
| Median Age           | 45.9      |
| Total Households     | 28,616    |
| Daytime Population   | 69,501    |