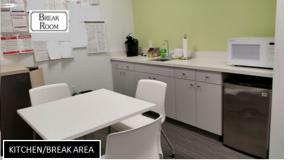

nd 100 lb. live floor load, building security and both Verizon FiOS & Optimum high-speed internet service. Exterior grounds are beautifully landscaped with pedestrian walkways. BR-40 zoning allows for medical and dental among other professional uses.

#### **AVAILABLE SPACE**

#### Second Floor Office

Unit 204: 1,414 SF Rentable/1,183 SF Usable (Move- In Condition & Occupancy January 2024)

#### **RENTAL RATE**

Upon request, subject to use and creditworthiness

#### **RE TAXES**

+/- \$8.51 PSF Projected 2023

#### **PARKING & ACCESS**

Approximately 6 spaces per and immediate access to the adjacent four-way interchange off Exit 33 of I-78.



**Second Floor Leasing Plan** 





152 Liberty Corner Road, Warren

# **Second Floor Unit 204 Photos**





Unit 204 In Move-in Condition











#### 152 Liberty Corner Road, Warren

### **IMMEDIATE TRADE AREA AERIAL**



#### 152 Liberty Corner Road, Warren, NJ

**REALTY & MANAGEMENT COMPANY, INC.** 

### **Regional Road Map**





## **AREA DEMOGRAPHICS**

#### 2 Mile Radius

| Population         | 13,738    |
|--------------------|-----------|
| Median HH Income   | \$176,198 |
| Average HH Income  | \$217,025 |
| Median Age         | 44.6      |
| Total Households   | 4,910     |
| Daytime Population | 10,384    |

#### 3 Mile Radius

| Population         | 21,983    |
|--------------------|-----------|
| Median HH Income   | \$177,299 |
| Average HH Income  | \$226,762 |
| Median Age         | 45.4      |
| Total Households   | 11,965    |
| Daytime Population | 25,975    |

| <u>5 Mile Radius</u> |           |
|----------