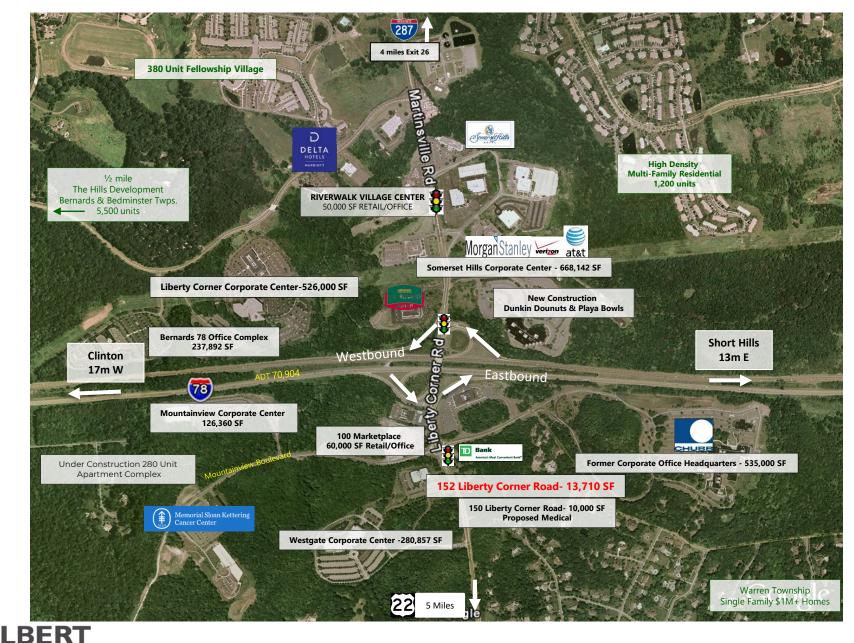

igh-speed internet service. Exterior grounds are beautifully landscaped with pedestrian walkways. BR-40 zoning allows for medical and dental among other professional uses.

#### **AVAILABLE SPACE**

#### Second Floor Office

Unit 204: 1,414 SF Rentable/1,183 SF Usable (Move- In Condition & Occupancy January 2024)

#### **RENTAL RATE**

Upon request, subject to use and creditworthiness

#### **RE TAXES**

+/- \$8.51 PSF Projected 2023

#### **PARKING & ACCESS**

Approximately 6 spaces per and immediate access to the adjacent four-way interchange off Exit 33 of I-78.



**Second Floor Leasing Plan** 





152 Liberty Corner Road, Warren

# **Second Floor Unit 204 Photos**





Unit 204 In Move-in Condition











#### 152 Liberty Corner Road, Warren

### **IMMEDIATE TRADE AREA AERIAL**



#### 152 Liberty Corner Road, Warren, NJ

**REALTY & MANAGEMENT COMPANY, INC.** 

### **Regional Road Map**





## **AREA DEMOGRAPHICS**

#### 2 Mile Radius

| Population         | 13,738    |
|--------------------|-----------|
| Median HH Income   | \$176,198 |
| Average HH Income  | \$217,025 |
| Median Age         | 44.6      |
| Total Households   | 4,910     |
| Daytime Population | 10,384    |

#### 3 Mile Radius

| Population         | 21,983    |
|--------------------|-----------|
| Median HH Income   | \$177,299 |
| Average HH Income  | \$226,762 |
| Median Age         | 45.4      |
| Total Households   | 11,965    |
| Daytime Population | 25,975    |

| <u>5 Mile Radius</u> |           |
|----------------------|-----------|
| Population           | 78,003    |
| Median HH Inco