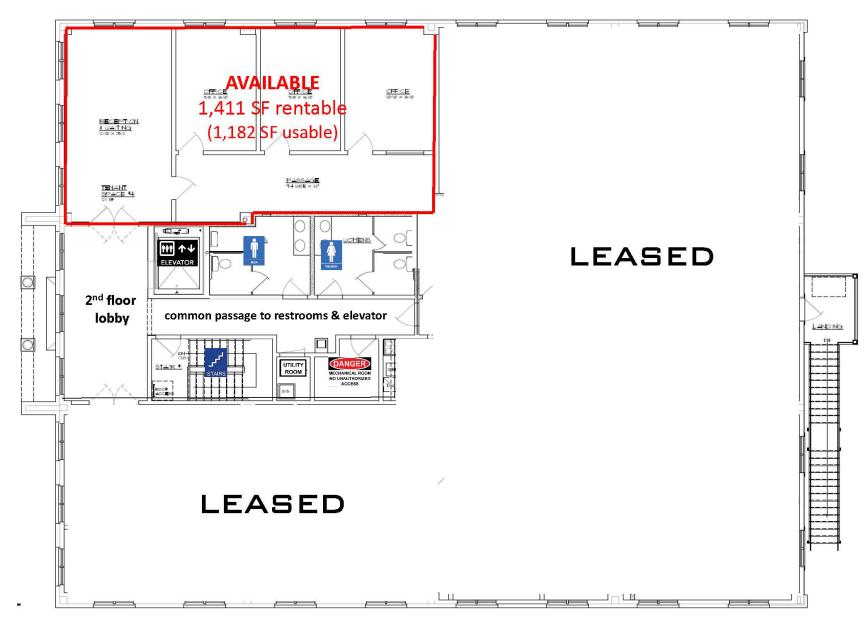

#### Second Floor Office

Unit 204: 1,414 SF Rentable/1,183 SF Usable (Move- In Condition & Occupancy January 2024)

#### **PARKING & ACCESS**

Approximately 6 spaces per and immediate access to the adjacent four-way interchange off Exit 33 of I-78.

**Second Floor Leasing Plan** 

152 Liberty Corner Road, Warren