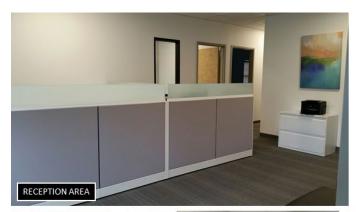

Corner has a 100% wet-sprinkler system and 100 lb. live floor load, building security and both Verizon FiOS & Optimum high-speed internet service. Exterior grounds are beautifully landscaped with pedestrian walkways. BR-40 zoning allows for medical and dental among other professional uses.

#### **AVAILABLE SPACE**

#### Second Floor Office

Unit 204: 1,414 SF Rentable/1,183 SF Usable (Move- In Condition & Occupancy January 2024)

#### **RENTAL RATE**

Upon request, subject to use and creditworthiness

#### **RE TAXES**

+/- \$8.51 PSF Projected 2023

#### **PARKING & ACCESS**

Approximately 6 spaces per and immediate access to the adjacent four-way interchange off Exit 33 of I-78.



**Second Floor Leasing Plan** 





152 Liberty Corner Road, Warren

# **Second Floor Unit 204 Photos**





Unit 204 In Move-in Condition











#### 152 Liberty Corner Road, Warren

### **IMMEDIATE TRADE AREA AERIAL**



#### 152 Liberty Corner Road, Warren, NJ

**REALTY & MANAGEMENT COMPANY, INC.** 

### **Regional Road Map**





## **AREA DEMOGRAPHICS**

#### 2 Mile Radius

| Population         | 13,738    |
|--------------------|-----------|
| Median HH Income   | \$176,198 |
| Average HH Income  | \$217,025 |
| Median Age         | 44.6      |
| Total Households   | 4,910     |
| Daytime Population | 10,384    |

#### 3 Mile Radius

| Population         | 21,983    |
|--------------------|-----------|
| Median HH Income   | \$177,299 |
| Average HH Income  | \$226,762 |
| Median Age         | 45.4      |
| Total Households   | 11,965    |
| Daytime Population | 25,975    |

| <u>5