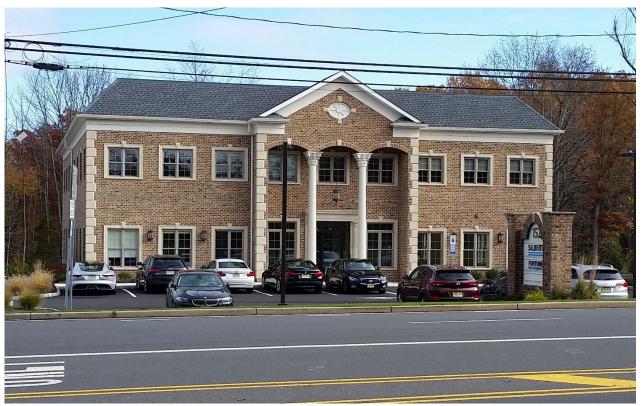

### Class-A Office Space 152 Liberty Corner Road (CR525) Warren Twp. New Jersey Somerset County, 07059

#### **PROPERTY DESCRIPTION**

Fully leased, five-year-old 13,710 square foot, two story class-A traditional designed office building. Steel and concrete construction with extensively detailed brick exterior including Corinthian columns, divided light windows with a hip roof shingle design. An inviting spacious interior includes 13' clear ceiling height lobby, custom trim and stone floors, with high-speed elevator. 152 Liberty Corner has a 100% wet-sprinkler system and 100 lb. live floor load, building security and both Verizon FiOS & Optimum high-speed internet service. Exterior grounds are beautifully landscaped with pedestrian walkways. BR-40 zoning allows for medical and dental among other professional uses.