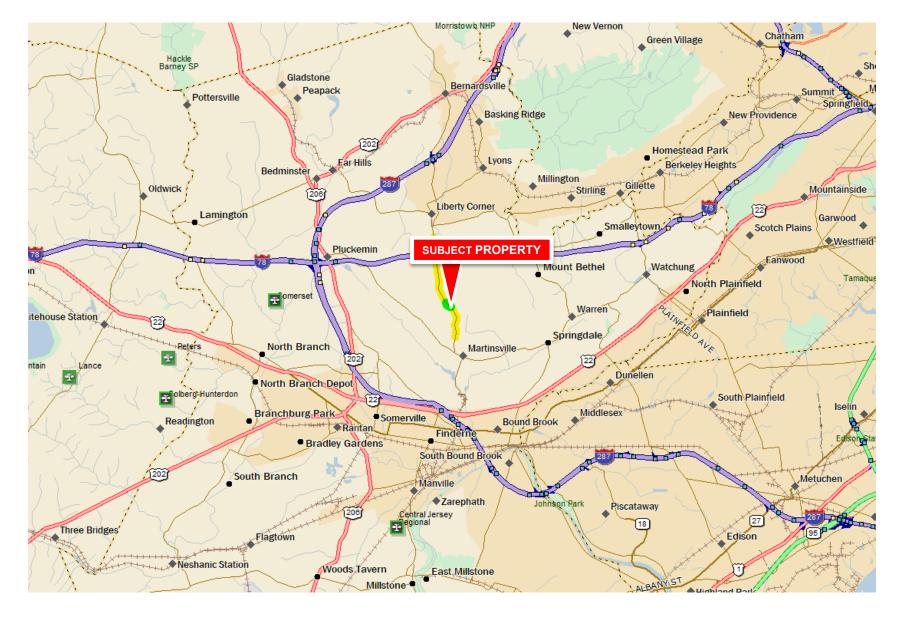

allows for medical and dental among other professional uses.

#### **AVAILABLE SPACE**

#### Second Floor Office

Unit 204: 1,414 SF Rentable/1,183 SF Usable (Move- In Condition & Occupancy January 2024)

#### **RENTAL RATE**

Upon request, subject to use and creditworthiness

#### **RE TAXES**

+/- \$8.51 PSF Projected 2023

#### **PARKING & ACCESS**

Approximately 6 spaces per and immediate access to the adjacent four-way interchange off Exit 33 of I-78.



**Second Floor Leasing Plan** 





152 Liberty Corner Road, Warren

# **Second Floor Unit 204 Photos**





Unit 204 In Move-in Condition











#### 152 Liberty Corner Road, Warren

### **IMMEDIATE TRADE AREA AERIAL**



#### 152 Liberty Corner Road, Warren, NJ

**REALTY & MANAGEMENT COMPANY, INC.** 

### **Regional Road Map**





## **AREA DEMOGRAPHICS**

#### 2 Mile Radius

| Population         | 13,738    |
|--------------------|-----------|
| Median HH Income   | \$176,198 |
| Average HH Income  | \$217,025 |
| Median Age         | 44.6      |
| Total Households   | 4,910     |
| Daytime Population | 10,384    |

#### 3 Mile Radius

| Population         | 21,983    |
|--------------------|-----------|
| Median HH Income   | \$177,299 |
| Average HH Income  | \$226,762 |
| Median Age         | 45.4      |
| Total Households   | 11,965    |
| Daytime Population | 25,975    |

| <u>5 Mile Radius</u> |           |
|----------------------|-----------|
| Population           | 78,003    |
| Median HH Income     | \$164,704 |
| Average HH Income    | \$218,695 |
| Median Age           | 45.9      |
| Total Househol