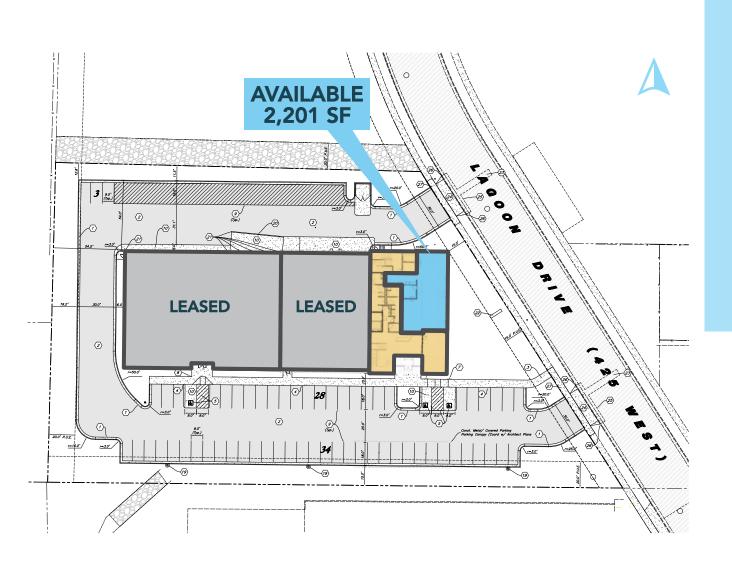

#### FULL SERVICE COMMERCIAL REAL ESTATE 1755 East 1450 South Clearfield, UT 84015 Office 801.578.5580 www.mwcre.com

SITE PLAN

 $\sim$ 

## LEASE RATE: \$25.00/SF FULL SERVICE

- Approximately 2,201 SF
- New building in prime Farmington location
- Open floor plan with lots of natural light
- Immediate access to I-15 and Highway 89
- Tenant pays in-suite janitorial