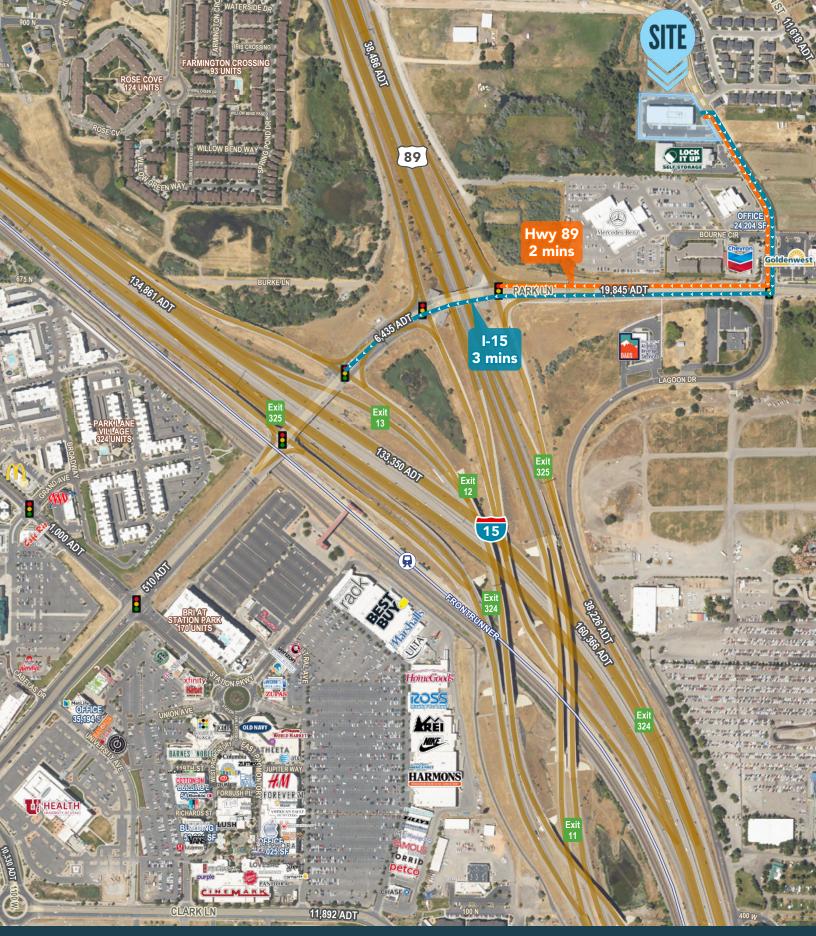

## LEASE RATE: \$25.00/SF FULL SERVICE

- Approximately 2,201 SF
- New building in prime Farmington location
- Open floor plan with lots of natural light
- Immediate access to I-15 and Highway 89
- Tenant pays in-suite janitorial

- Access to shower facilities in the common area
- Numerous amenities and services are located nearby in Station Park
- Numerous amenities and services