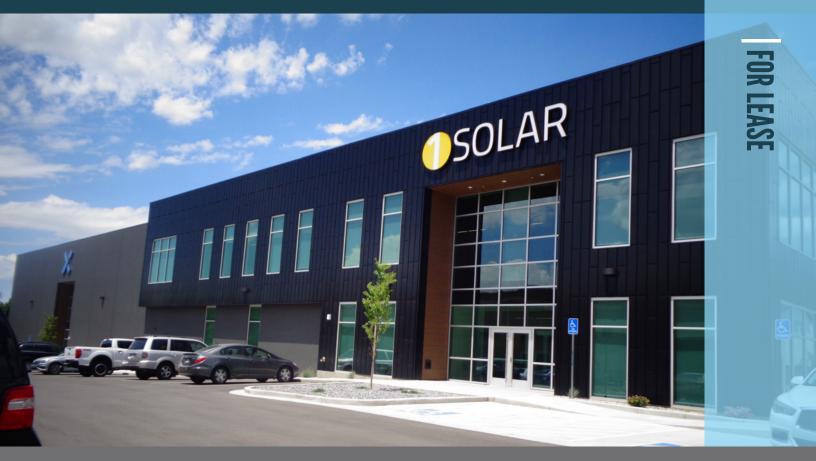

# FARMINGTON 1SOLAR

# PROPERTY DETAILS

819 NORTH LAGOON DRIVE, FARMINGTON, UT 84025

## LEASE RATE: \$25.00/SF FULL SERVICE

- Approximately 2,201 SF
- New building in prime Farmington location
- Open floor plan with lots of natural light
- Immediate access to I-15 and Highway 89
- Tenant pays in-suite janitorial