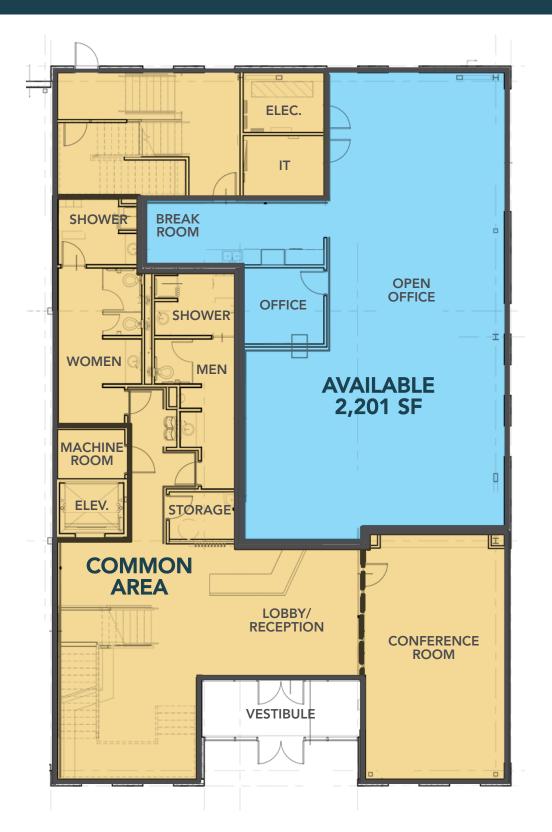

## LEASE RATE: \$25.00/SF FULL SERVICE

- Approximately 2,201 SF
- New building in prime Farmington location
- Open floor plan with lots of natural light
- Immediate access to I-15 and Highway 89
- Tenant pays in-suite janitorial

- Access to shower facilities in the common area
- Numerous amenities and services are located nearby in Station Park
- Numerous amenities and services