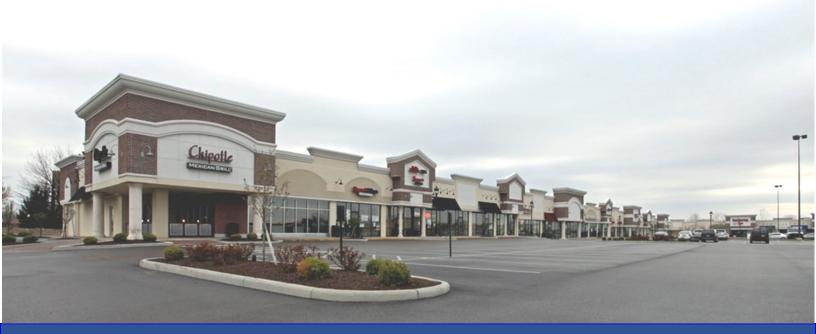

## Sugarcreek Plaza I

6000-6124 Wilmington Pike Sugarcreek Twp., Ohio 45459

- 152,000 SF Retail Shopping Center
- New façade renovated in 2005 built in 1987
- 4800sf (former restaurant), 1,200sf, 1,800sf, 2,400sf, 3,000sf & 10,000sf available Next to new Bed, Bath, Beyond and Buy Buy Baby!
- Across from Miami Valley Hospital South
- · Walmart shadowed, adjacent to Aldi's, Lowe's, and Kohl's
- Rare space in area with occupancy of 96%
- Strong demo's and traffic counts
- Off of I-675; Wilmington Pike Exit 7
- Population over 126,000 people within a 5 mile radius!
- \$12.00 NNN