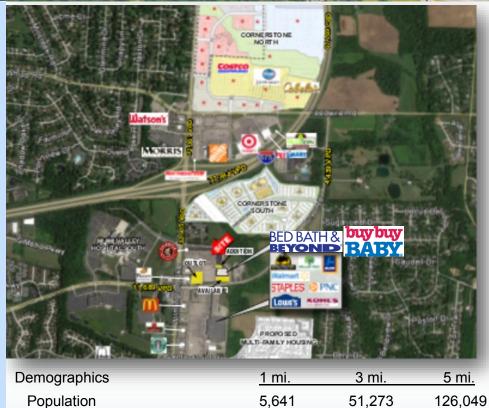

## Sugarcreek Plaza I

6000-6124 Wilmington Pike Sugarcreek Twp., Ohio 45459

\$81,127

49,195

\$80,069

20,015

| Addres | s    | Tenant                   | SF    |
|--------|------|--------------------------|-------|
|        | 6000 | Chipotle                 | 3583  |
|        | 6004 | Sport Clips              | 1600  |
|        | 6008 | Gyro Kings               | 2400  |
|        | 6012 | Nouveau Nails            | 2160  |
|        | 6018 | Management Office        | 2800  |
|        | 6020 | GNC                      | 1200  |
|        | 6022 | Vacancy                  | 1200  |
|        | 6030 | Vacancy                  | 4800  |
|        | 6036 | Dental Care One-Addition | 1600  |
|        | 6040 | Dental Care One          | 1600  |
|        | 6044 | Vacancy                  | 2400  |
|        | 6048 | Dryclean \$3.99          | 1200  |
|        | 6052 | Edward Jones             | 1200  |
|        | 6056 | Peek-A-Boo Imaging       | 1800  |
|        | 6060 | Gloss Salon              | 1800  |
|        | 6064 | Abby's Place OB/GYN      | 1800  |
|        | 6070 | Vacancy                  | 1800  |
| 5076 & | 6080 | Fine Wine & True Spirits | 4800  |
|        | 6088 | Optical Fashions         | 1200  |
|        | 6092 | Eden Yoga                | 1200  |
|        | 6096 | JoJo Vapes               | 1720  |
|        | 6100 | Hot Spring Spa           | 14000 |
|        | 6106 | Vacancy                  | 10000 |
|        | 6116 | Vacancy                  | 3000  |
|        | 6120 | Cosmo Pro                | 3000  |
|        | 6124 | Shonwin Williams         | 4200  |

\$77,090

2,637

**Daytime Population** Equity Inc. | O: 937.291.1179 | F: 937.291.1547 | www.equity.net 11 West Monument Avenue, Suite 506 | Dayton, OH 45402

Avg. HH Income