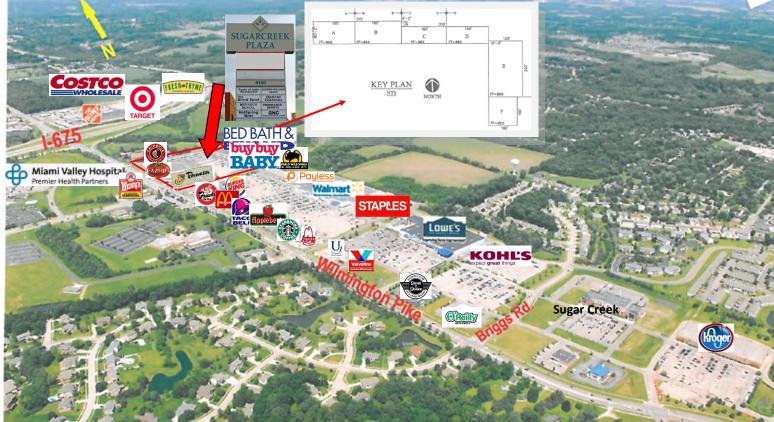

## Sugarcreek Plaza I

6000-6124 Wilmington Pike Sugarcreek Twp., Ohio 45459

- 152,000 SF Retail Shopping Center
- New façade renovated in 2005 built in 1987
- 4800sf (former restaurant), 1,200sf, 1,800sf, 2,400sf, 3,000sf & 10,000sf available Next to new Bed, Bath, Beyond and Buy Buy Baby!
- Across from Miami Valley Hospital South
- · Walmart shadowed, adjacent to Aldi's, Lowe's, and Kohl's
- Rare space in area with occupancy of 96%
- Strong demo's and traffic counts
- Off of I-675; Wilmington Pike Exit 7
- Population over 126,000 people within a 5 mile radius!
- \$12.00 NNN