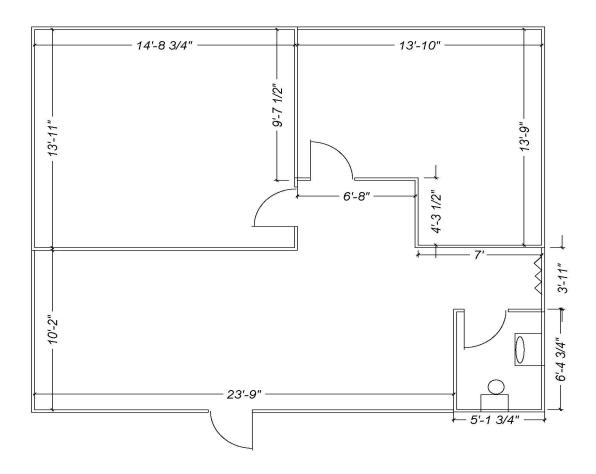

### **Building Specifications**

Available Size: 813 Square Feet

Building Size: 31,664 Square Feet

Office: 100%

Heat: Gas

Real Estate Taxes: Included with Current Stop

Operating Expenses: Included with Current Stop

FOR ILLUSTRATION PURPOSES ONLY. DIMENSIONS TO BE CONFIRMED.