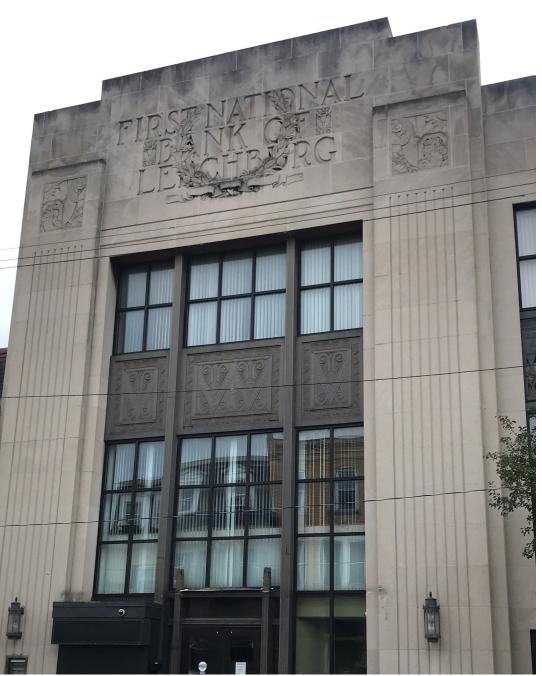

## OFFICE SPACE FOR LEASE 152 Market Street, Leechburg, PA 15656 | Armstrong County

- 3,400 SF office space with historic architecture available for lease
- Includes 4 offices, 3 open areas, dedicated restrooms and kitchenette
- Lease rate \$8.00/sf full service
- Some onsite parking is available
- Space can be subdivided
- Property also features co-working space available for lease on the lower levels
- Zoned Central Business District