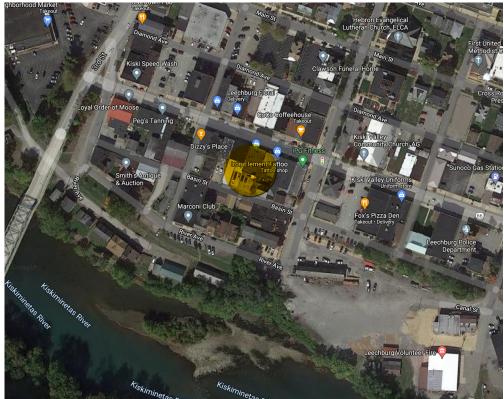

## OFFICE SPACE FOR LEASE 152 Market Street, Leechburg, PA 15656 | Armstrong County

- 3,400 SF office space with historic architecture available for lease
- Includes 4 offices, 3 open areas, dedicated restrooms and kitchenette
- Lease rate \$8.00/sf full service
- Some onsite parking is available
- Space can be subdivided
- Property also features co-working space available for lease on the lower levels
- Zoned Central Business District