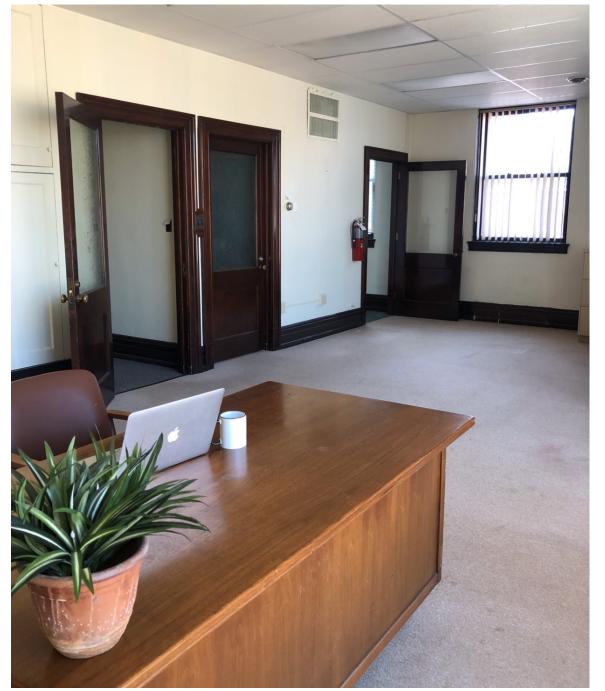

## OFFICE SPACE FOR LEASE 152 Market Street, Leechburg, PA 15656 | Armstrong County

- 3,400 SF office space with historic architecture available for lease
- Includes 4 offices, 3 open areas, dedicated restrooms and kitchenette
- Lease rate \$8.00/sf full service
- Some onsite parking is available
- Space can be subdivided
- Property also features co-working space available for lease on the lower levels
- Zoned Central Business District