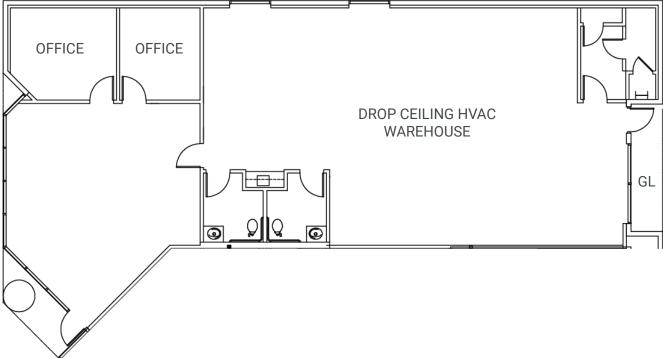

## **PROPERTY FEATURES:**

- » ±2,889 SF End Unit
- » ±1,000 SF of Office Space
- » 4:1 Car Parking
- » High-Image Multi-Tenant Business Park
- » Flexible Zoning Allows Retail, Office, Medical, R&D and Light Industrial (Zoned SP5)
- » Fire Sprinklers
- » Ground Level Loading
- » Convenient Access to the Orange (57) and the Riverside (91) Freeways
- » Strategic Location Central to Los Angeles (To the North), San Diego (To the South) and Inland Empire (To the East)