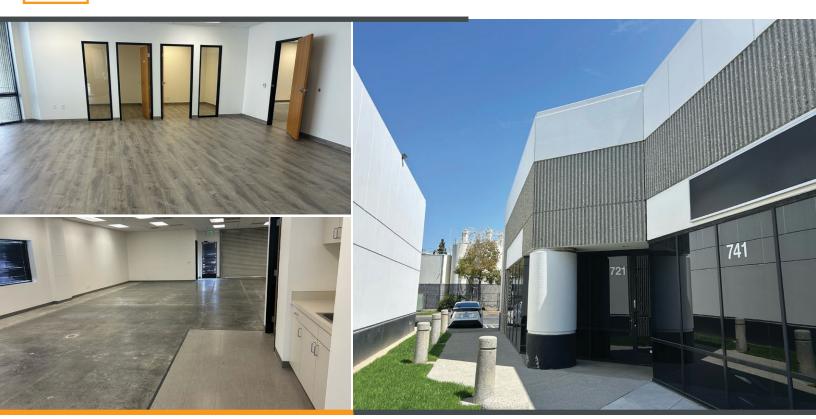

## **PROPERTY FEATURES:**

- » ±2,889 SF End Unit
- » ±1,000 SF of Office Space
- » 4:1 Car Parking
- » High-Image Multi-Tenant Business Park
- » Flexible Zoning Allows Retail, Office, Medical, R&D and Light Industrial (Zoned SP5)
- » Fire Sprinklers
- » Ground Level Loading
- » Convenient Access to the Orange (57) and the Riverside (91) Freeways
- » Strategic Location Central to Los Angeles (To the North), San Diego (To the South) and Inland Empire (To the East)