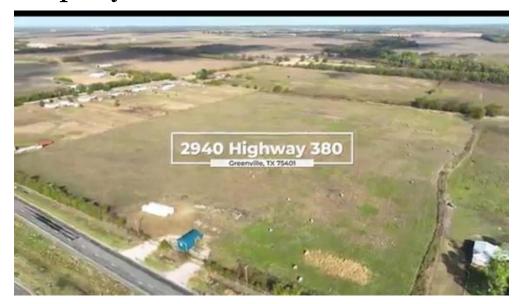

## 2940 Highway 380, Greenville, TX 75401

Active

\* New, Active: 11/7/2023

**List Price** 

\$2,500,000

Active Date: 11/7/2023 Listing ID: 20465493

| Public Facts | Listing Facts         |
|--------------|-----------------------|
| Land         | Lot/Land              |
| Ranch        | BR7                   |
| 0            | -                     |
| 15 acres     | 15 acres              |
| 15.0000 AC   | -                     |
| 0            | <b>–</b>              |
|              | Land Ranch 0 15 acres |

#### Details:

Are you looking for a prime piece of real estate with excellent potential for your business venture? Look no further! We have 15 acres of land available for sale, conveniently located on Hwy 380, just outside the city limits. This property boasts a variety of features that make it an ideal investment opportunity. Property Details: Size: 15 acres, Location: On Hwy 380, out of city limits, Zoning: Currently not zoned as commercial but can be converted to commercial. Entrance and exit directly on Hwy 380 frontage. The property is securely fenced, providing added security Garage: A small garage is already present on the land