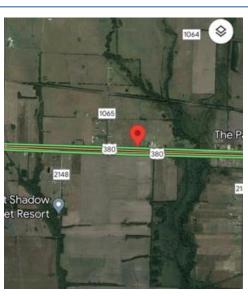

| 1100-0070-0030-40                           |
|----------------------------|---------------------------------------------|
| Tax ID                     | R129437                                     |
| FIPS Parcel Number         | 482311100-0070-0030-40                      |
| Census Tract               | 482319604.001044                            |
| Abbreviated Description    | A1100 WOODSON NANCY K,TRACT 7-3, ACRES 15.0 |
| City/Municipality/Township | Greenville, TX 75401                        |
| General Use                | Farms & Ranches                             |
| Overall Use                | AGRICULTURE                                 |







# Maps



Legend: Subject Property







Legend: Subject Property





# **Property Photos**

















Property Report





Ounnieur

Diseases



## **Traffic Counts**





## 20

2022 Est. daily traffic counts

Street: Co Rd 1065 Cross: Hwy 380 Cross Dir: S Dist: 0.38 miles

Historical counts

| Year   | Count | Туре |
|--------|-------|------|
| 2003 🔺 | 20    | ADT  |
|        |       |      |
|        |       |      |
|        |       |      |
|        |       | •••• |



## 71

2022 Est. daily traffic counts

Street: Co Rd 2148
Cross: Hwy 380
Cross Dir: N
Dist: 0.36 miles

Historical counts
Year Count Type





## 744

2022 Est. daily traffic counts

Street: FM 903 Cross: Co Rd 1157 Cross Dir: S Dist: 0.14 miles

| Historical counts |       |     |  |  |
|-------------------|-------|-----|--|--|
| Year              | Count | Тур |  |  |
|                   |       |     |  |  |
|                   |