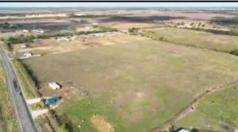

PN                        | 1100-0070-0030-40                           |
|----------------------------|---------------------------------------------|
| Tax ID                     | R129437                                     |
| FIPS Parcel Number         | 482311100-0070-0030-40                      |
| Census Tract               | 482319604.001044                            |
| Abbreviated Description    | A1100 WOODSON NANCY K,TRACT 7-3, ACRES 15.0 |
| City/Municipality/Township | Greenville, TX 75401                        |
| General Use                | Farms & Ranches                             |
| Overall Use                | AGRICULTURE                                 |







# Maps



Legend: Subject Property







Legend: Subject Property





# **Property Photos**

















Property Report





Ounnieur

Diseases



## **Traffic Counts**





## 20

2022 Est. daily traffic counts

Street: Co Rd 1065 Cross: Hwy 380 Cross Dir: S Dist: 0.38 miles

Historical counts

| Year   | Count | Туре |
|--------|-------|------|
| 2003 🔺 | 20    | ADT  |
|        |       |      |
|        |       |      |
|        |       |      |
|        |       | •••• |



## 71

2022 Est. daily traffic counts

Street: Co Rd 2148
Cross: Hwy 380
Cross Dir: N
Dist: 0.36 miles

Historical counts
Year Count Type





## 744

2022 Est. daily traffic counts

Street: FM 903 Cross: Co Rd 1157 Cross Dir: S Dist: 0.14 miles

| Historical counts |       |     |  |  |
|-------------------|-------|-----|--|--|
| Year              | Count | Тур |  |  |
|                   |       |     |  |  |