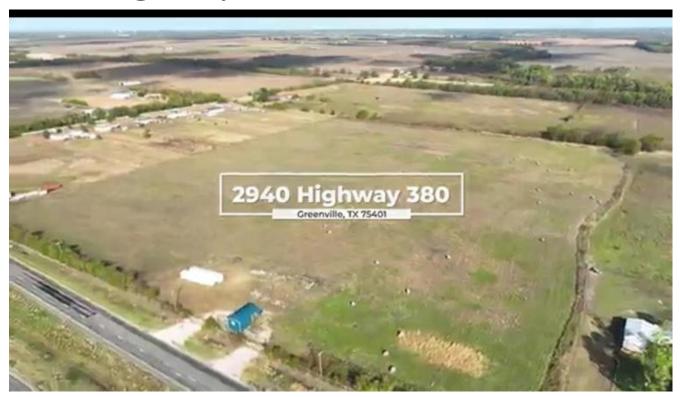

## 2940 Highway 380, Greenville, TX 75401

Active

\* New, Active: 11/7/2023

**List Price** 

\$2,500,000

Active Date: 11/7/2023 Listing ID: 20465493

| Public Facts | Listing Facts         |
|--------------|-----------------------|
| Land         | Lot/Land              |
| Ranch        | BR7                   |
| 0            | -                     |
| 15 acres     | 15 acres              |
| 15.0000 AC   | -                     |
| 0            | <b>–</b>              |
|              | Land Ranch 0 15 acres |

#### Details:

Are you looking for a prime piece of real estate with excellent potential for your business venture? Look no further! We have 15 acres of land available for sale, conveniently located on Hwy 380, just outside the city limits. This property boasts a variety of features that make it an ideal investment opportunity. Property Details: Size: 15 acres, Location: On Hwy 380, out of city limits, Zoning: Currently not zoned as commercial but can be converted to commercial. Entrance and exit directly on Hwy 380 frontage. The property is securely fenced, providing added security Garage: A small garage is already present on the land