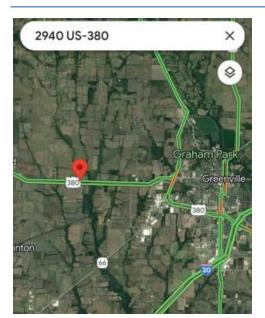

| 1100-0070-0030-40                           |
|----------------------------|---------------------------------------------|
| Tax ID                     | R129437                                     |
| FIPS Parcel Number         | 482311100-0070-0030-40                      |
| Census Tract               | 482319604.001044                            |
| Abbreviated Description    | A1100 WOODSON NANCY K,TRACT 7-3, ACRES 15.0 |
| City/Municipality/Township | Greenville, TX 75401                        |
| General Use                | Farms & Ranches                             |
| Overall Use                | AGRICULTURE                                 |







# Maps



Legend: Subject Property







Legend: Subject Property





# **Property Photos**

















Property Report





Ounnieur

Diseases



## **Traffic Counts**





## 20

2022 Est. daily traffic counts

Street: Co Rd 1065 Cross: Hwy 380 Cross Dir: S Dist: 0.38 miles

Historical counts

| Year   | Count | Туре |
|--------|-------|------|
| 2003 🔺 | 20    | ADT  |
|        |       |      |
|        |       |      |
|        |       |      |
|        |       | •••• |



## 71

2022 Est. daily traffic counts

Street: Co Rd 2148
Cross: Hwy 380
Cross Dir: N
Dist: 0.36 miles

Historical counts
Year Count Type





## 744

2022 Est. daily traffic counts

Street: FM 903 Cross: Co Rd 1157 Cross Dir: S Dist: 0.14 miles

| Historical counts |       |     |  |  |
|-------------------|-------|-----|--|--|
| Year              | Count | Тур |  |  |
|                   |       |     |  |  |
|