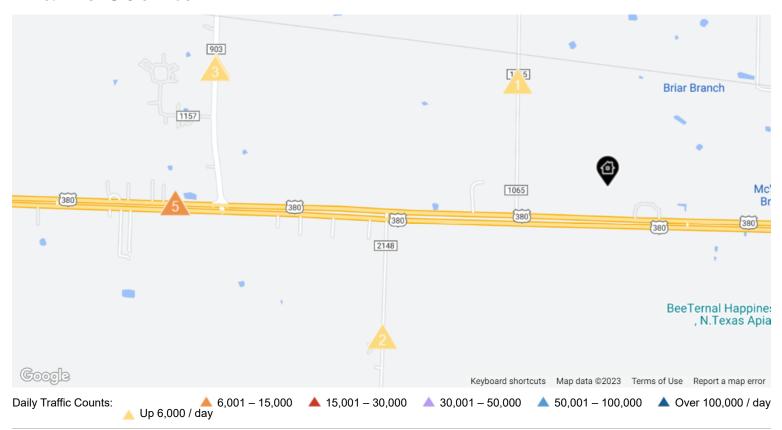

## **Traffic Counts**

## 20

2022 Est. daily traffic counts

Street: Co Rd 1065 Cross: Hwy 380 Cross Dir: S Dist: 0.38 miles

Historical counts

| Year   | Count | Туре |
|--------|-------|------|
| 2003 🔺 | 20    | ADT  |
|        |       |      |
|        |       |      |
|        |       |      |
|        |       | •••• |

## 71

2022 Est. daily traffic counts

Street: Co Rd 2148
Cross: Hwy 380
Cross Dir: N
Dist: 0.36 miles

Historical counts
Year Count Type

## 744

2022 Est. daily traffic counts

Street: FM 903 Cross: Co Rd 1157 Cross Dir: S Dist: 0.14 miles

| Historical counts |       |     |  |  |
|-------------------|-------|-----|--|--|
| Year              | Count | Тур |  |  |
|                   |       |     |  |  |
|                   |       |     |  |  |
|                   |       |     |  |  |
|                   |       |     |  |  |

## 886

2020 Est. daily traffic counts

Street: I 20-N Business Cross: Co Rd 1157 Cross Dir: S Dist: 0.14 miles

| Historical counts |   |       |      |
|-------------------|---|-------|------|
| Year              |   | Count | Type |
| 2019              | _ | 837   | AADT |
| 2018              | _ | 857   | AADT |
| 2016              | _ | 625   | AADT |
| 2015              | _ | 773   | AADT |

# 10,182

2022 Est. daily traffic counts

Street: US Hwy 380 Cross: FM 903 Cross Dir: E Dist: 0.14 miles

| Historical | counts |
|------------|--------|
|            |        |

ear Count Type

NOTE: Daily Traffic Counts are a mixture of actual and Estimates (\*)