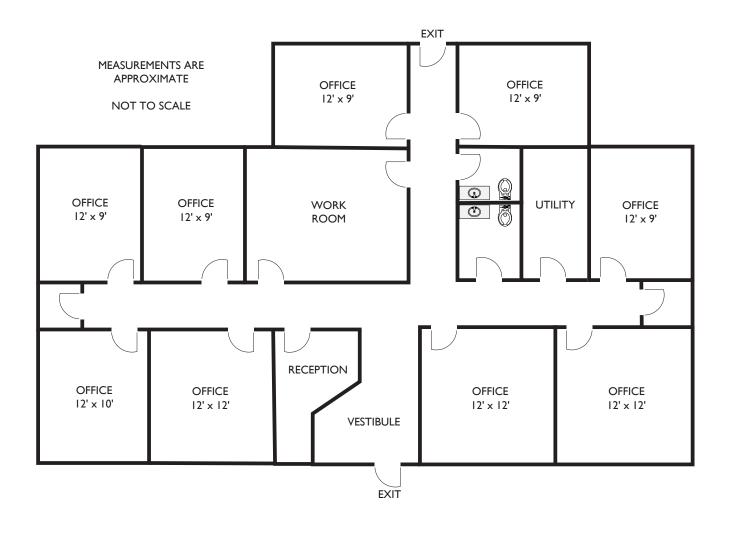

Concord, NC 28025

Functional office space available for sale or for lease. This property offers ample parking and a great layout for a variety of office or medical uses. This is a great location in the heart of Concord, NC. The layout includes nine offices, a work room, and two private restrooms. Call us for more details.

- ±2,100 SF
- FOR SALE: \$425,000
- 9 Offices, Private Restrooms
- ±.56 acres C-2 Zoning
- Call us for more details: 704-782-7777

Concord, NC 28025