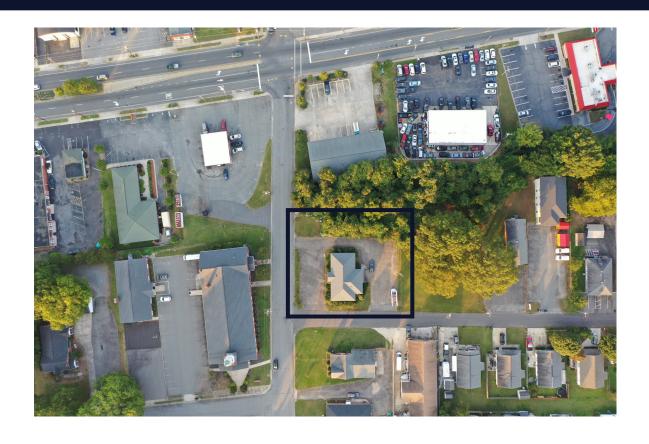

Concord, NC 28025

Functional office space available for sale or for lease. This property offers ample parking and a great layout for a variety of office or medical uses. This is a great location in the heart of Concord, NC. The layout includes nine offices, a work room, and two private restrooms. Call us for more details.

- ±2,100 SF
- FOR SALE: \$425,000
- 9 Offices, Private Restrooms
- ±.56 acres C-2 Zoning
- Call us for more details: 704-782-7777



Concord, NC 28025



#### **AVAILABILITY**



Concord, NC 28025

#### **N**\$RTHSTATE

PROPERTY ADVISORS



| DEMOGRAPHICS             |               |               |
|--------------------------|---------------|---------------|
|                          | I Mile Radius | 3 Mile Radius |
| Population               | 6,562         | 37,701        |
| Unemployment Rate        | 3.55%         | 5.21%         |
| Average Household Income | \$51,405      | \$50,880      |
| Median Household Income  | \$40,190      | \$41,600      |

Thomas Propst
704.787.4850
thomas@nparealestate.com
NC Real Estate Broker

Evan Mozingo 980.621.3224 evan@nparealestate.com NC Real Estate Broker



Concord, NC 28025