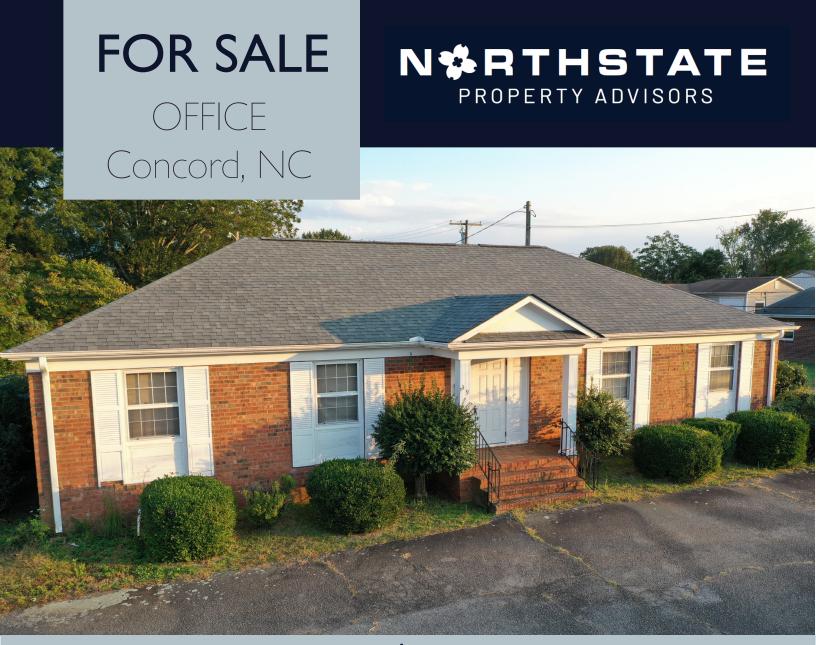

Concord, NC 28025

Functional office space available for sale or for lease. This property offers ample parking and a great layout for a variety of office or medical uses. This is a great location in the heart of Concord, NC. The layout includes nine offices, a work room, and two private restrooms. Call us for more details.

- ±2,100 SF
- FOR SALE: \$425,000
- 9 Offices, Private Restrooms
- ±.56 acres C-2 Zoning
- Call us for more details: 704-782-7777

Concord, NC 28025