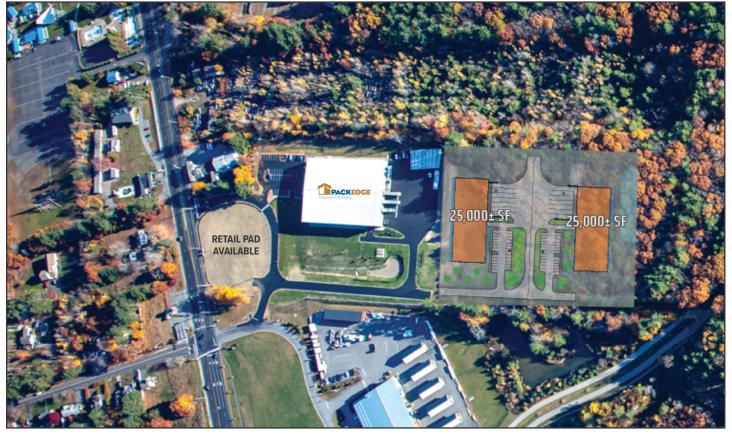

## **Property Description**

We are pleased to offer a  $25,000 - 75,000 \pm$  SF industrial build-to-suit opportunity at 955 Portland Road in Saco. Phase Two of this development site has two options; one  $75,000 \pm$  SF building or two  $25,000 \pm$  SF buildings. The site has a new signalized intersection at the primary entrance, secondary access points, sufficient land for abundant parking/loading areas, and is all conveniently located less than 5 miles from I-95 on/off ramps. Join Pack Edge at this prime Route One location.

| ro | per | Ty | UV | er/ | /IeW |
|----|-----|----|----|-----|------|
|    |     |    |    |     |      |

| Site Size              | 9± acres                                                                               |
|------------------------|----------------------------------------------------------------------------------------|
| Possible Building Size | 25,000 - 75,000± SF                                                                    |
| Assessor's Reference   | Map 62, Lot 21                                                                         |
| Zoning                 | MU3                                                                                    |
| Building Construction  | To-be-built                                                                            |
| Ceiling Height         | 28'± TBD                                                                               |
| HVAC                   | Warehouse Areas - Thermo-cycler  Office Areas - Roof top units for heating and cooling |
| Utilities              | Municipal water and sewer, propane heat                                                |
| Parking                | Sufficient space to exceed city parking ratio requirements                             |