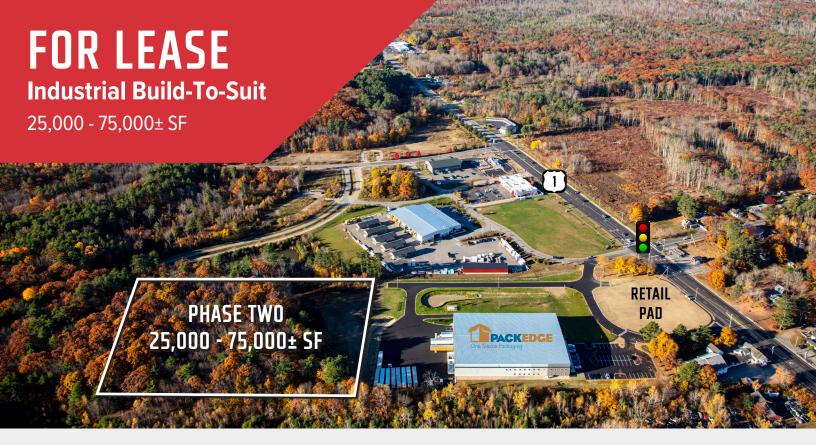

## 955 Portland Road, Saco

## **Property Highlights**

- 25,000 75,000± SF Build-to-suit Opportunity
- Easily accessible Route One location
- Multiple access points and a new signalized intersection

## **Property Description**

We are pleased to offer a  $25,000 - 75,000 \pm$  SF industrial build-to-suit opportunity at 955 Portland Road in Saco. Phase Two of this development site has two options; one  $75,000 \pm$  SF building or two  $25,000 \pm$  SF buildings. The site has a new signalized intersection at the primary entrance, secondary access points, sufficient land for abundant parking/loading areas, and is all conveniently located less than 5 miles from I-95 on/off ramps. Join Pack Edge at this prime Route One location.