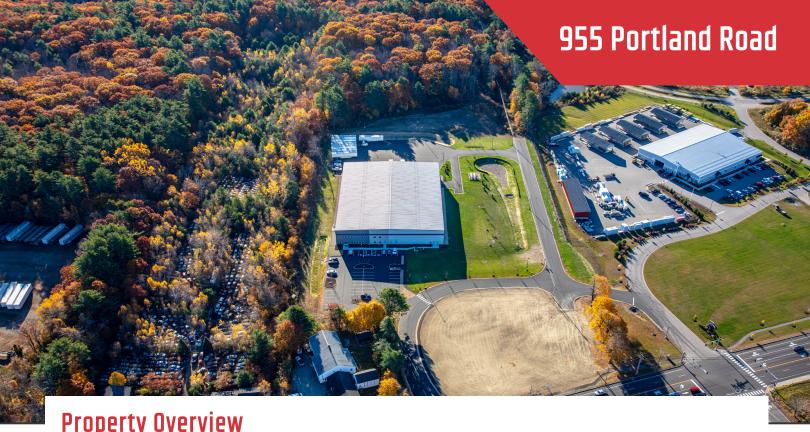

## 955 Portland Road, Saco

## **Property Description**

We are pleased to offer a  $25,000 - 75,000 \pm$  SF industrial build-to-suit opportunity at 955 Portland Road in Saco. Phase Two of this development site has two options; one  $75,000 \pm$  SF building or two  $25,000 \pm$  SF buildings. The site has a new signalized intersection at the primary entrance, secondary access points, sufficient land for abundant parking/loading areas, and is all conveniently located less than 5 miles from I-95 on/off ramps. Join Pack Edge at this prime Route One location.

| ro | per | Ty | UV | er/ | /IeW |
|----|-----|----|----|-----|------|
|    |     |    |    |     |      |

| Site Size              | 9± acres                                                                               |
|------------------------|----------------------------------------------------------------------------------------|
| Possible Building Size | 25,000 - 75,000± SF                                                                    |
| Assessor's Reference   | Map 62, Lot 21                                                                         |
| Zoning                 | MU3                                                                                    |
| Building Construction  | To-be-built                                                                            |
| Ceiling Height         | 28'± TBD                                                                               |
| HVAC                   | Warehouse Areas - Thermo-cycler  Office Areas - Roof top units for heating and cooling |
| Utilities              | Municipal water and sewer, propane heat                                                |
| Parking                | Sufficient space to exceed city parking ratio requirements                             |