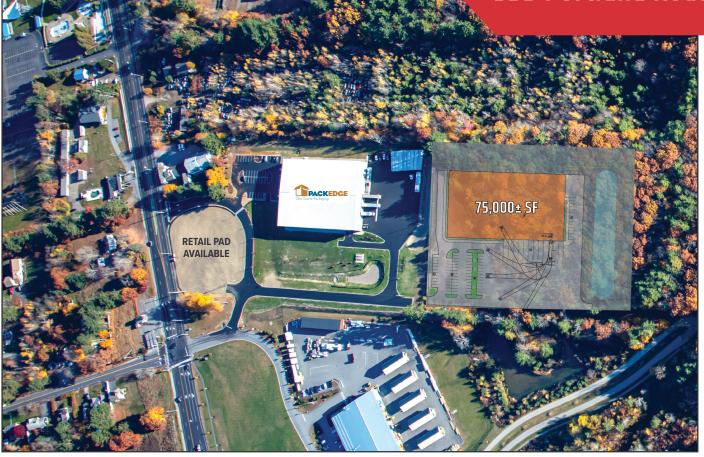

## **Property Description**

We are pleased to offer a  $25,000 - 75,000 \pm$  SF industrial build-to-suit opportunity at 955 Portland Road in Saco. Phase Two of this development site has two options; one  $75,000 \pm$  SF building or two  $25,000 \pm$  SF buildings. The site has a new signalized intersection at the primary entrance, secondary access points, sufficient land for abundant parking/loading areas, and is all conveniently located less than 5 miles from I-95 on/off ramps. Join Pack Edge at this prime Route One location.

| ro | per | Ty | UV | er/ | /IeW |
|----|-----|----|----|-----|------|
|    |     |    |    |     |      |

| Site Size              | 9± acres                                                                               |
|------------------------|----------------------------------------------------------------------------------------|
| Possible Building Size | 25,000 - 75,000± SF                                                                    |
| Assessor's Reference   | Map 62, Lot 21                                                                         |
| Zoning                 | MU3                                                                                    |
| Building Construction  | To-be-built                                                                            |
| Ceiling Height         | 28'± TBD                                                                               |
| HVAC                   | Warehouse Areas - Thermo-cycler  Office Areas - Roof top units for heating and cooling |
| Utilities              | Municipal water and sewer, propane heat                                                |
| Parking                | Sufficient space to exceed city parking ratio requirements                             |