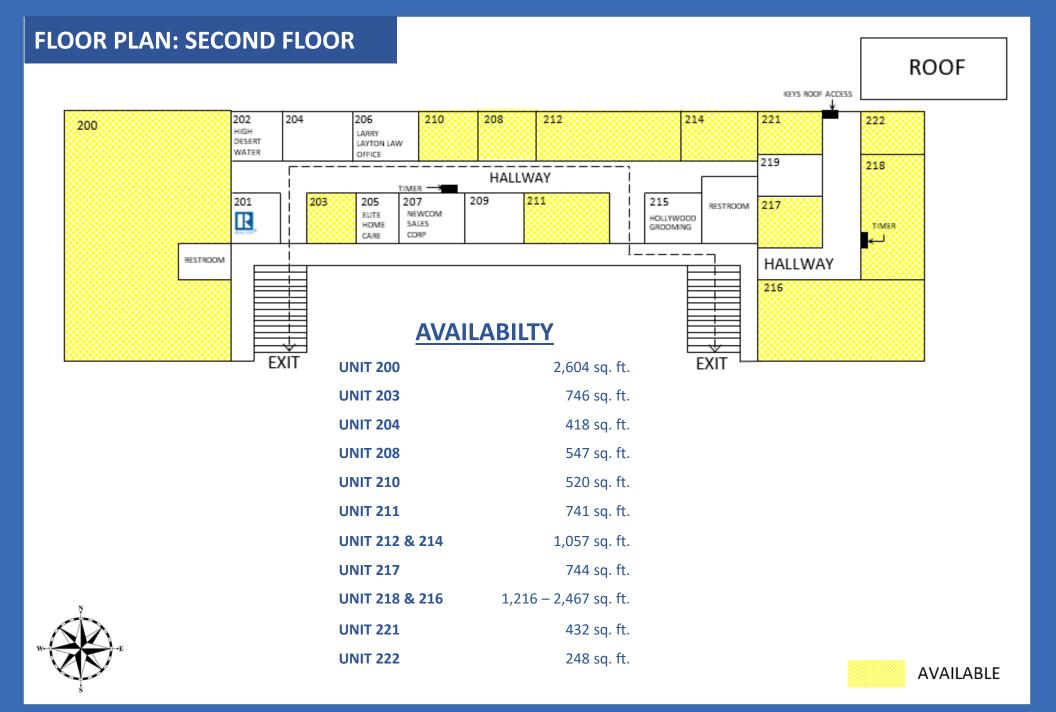

#### **PROPERTY INFORMATION**

**ADDRESS:** 3807-3811 W. Sierra Hwy, Acton, CA 93510

**APN:** 3217-021-017 **AVAILABLE SPACES:** 

RETAIL PAD (25,000 SF)

GROUND FLOOR (1,000 – 5,400 SF) SECOND FLOOR (248 – 2,604 SF)