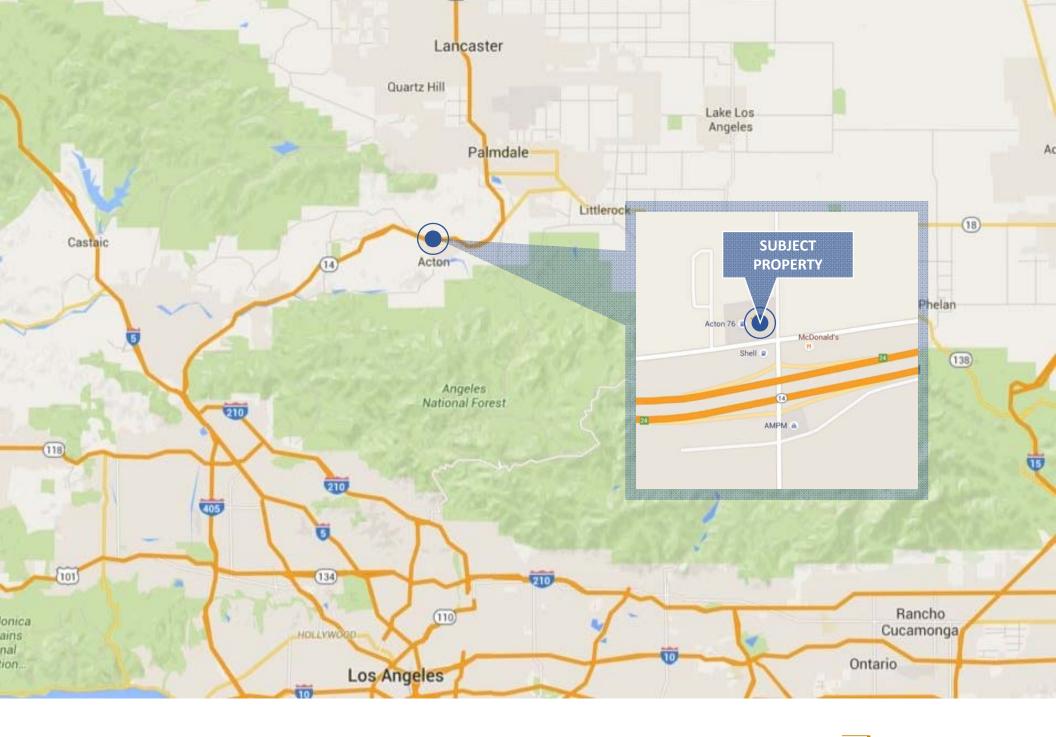

# 3807-3811 W. SIERRA HWY ACTON, CA 93510

#### **PROPERTY INFORMATION**

**ADDRESS:** 3807-3811 W. Sierra Hwy, Acton, CA 93510

**APN:** 3217-021-017 **AVAILABLE SPACES:** 

RETAIL PAD (25,000 SF)

GROUND FLOOR (1,000 – 5,400 SF) SECOND FLOOR (248 – 2,604 SF)