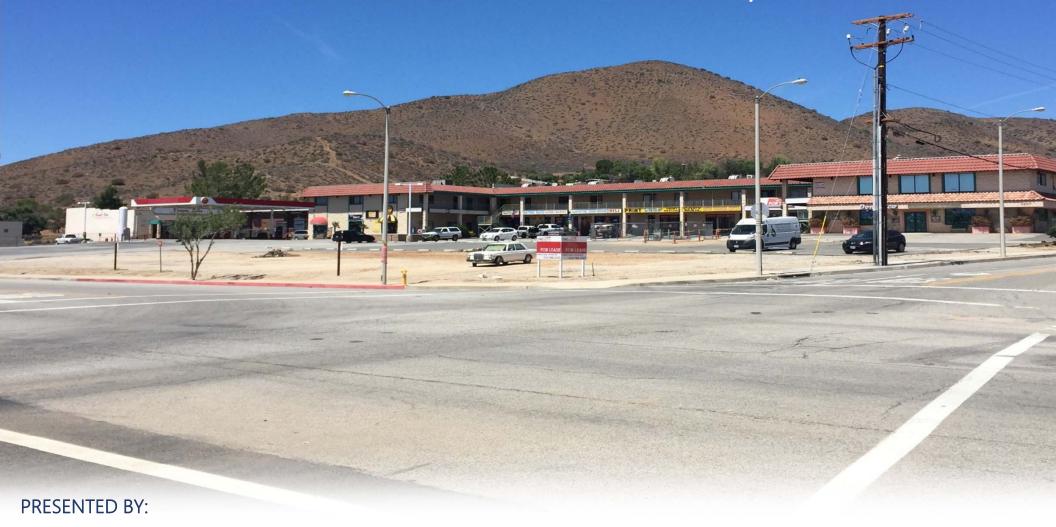

# 3807-3811 W. SIERRA HWY ACTON, CA 93510

#### **PROPERTY INFORMATION**

**ADDRESS:** 3807-3811 W. Sierra Hwy, Acton, CA 93510

**APN:** 3217-021-017 **AVAILABLE SPACES:** 

RETAIL PAD (25,000 SF)

GROUND FLOOR (1,000 – 5,400 SF) SECOND FLOOR (248 – 2,604 SF)

LEASE RATE: NEGOTIABLE

**BUILDING SIZE:**  $\pm$ 42,675 SF

**LAND SIZE:**  $\pm 395,960 \text{ SF } (9.09AC)$ 

**BUILT:** 1985

**ZONING:** LCC4-R3