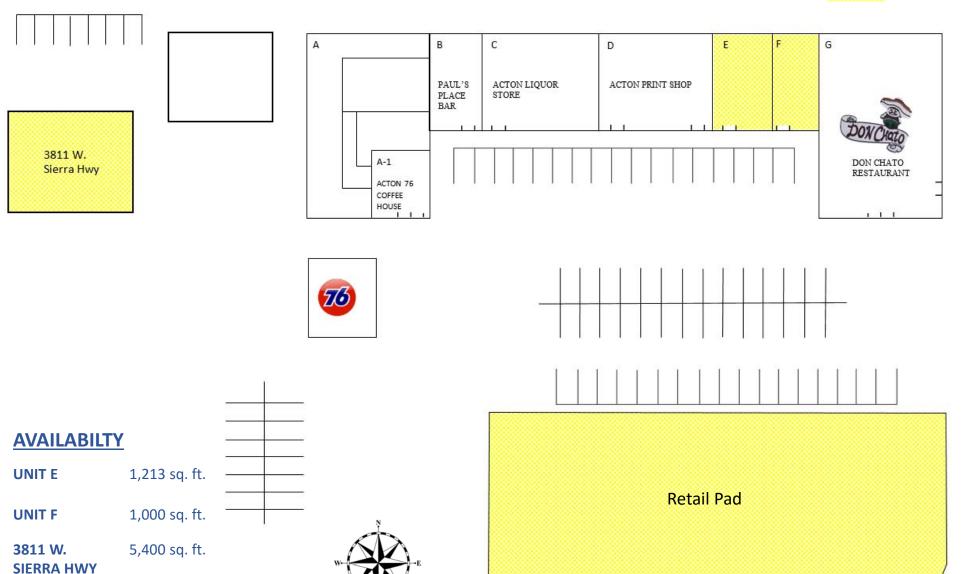

#### **FLOOR PLAN: FIRST FLOOR**

**RETAIL PAD** 

25,000 sq. ft.

#### **PROPERTY INFORMATION**

**ADDRESS:** 3807-3811 W. Sierra Hwy, Acton, CA 93510

**APN:** 3217-021-017 **AVAILABLE SPACES:** 

RETAIL PAD (25,000 SF)

GROUND FLOOR (1,000 – 5,400 SF) SECOND FLOOR (248 – 2,604 SF)