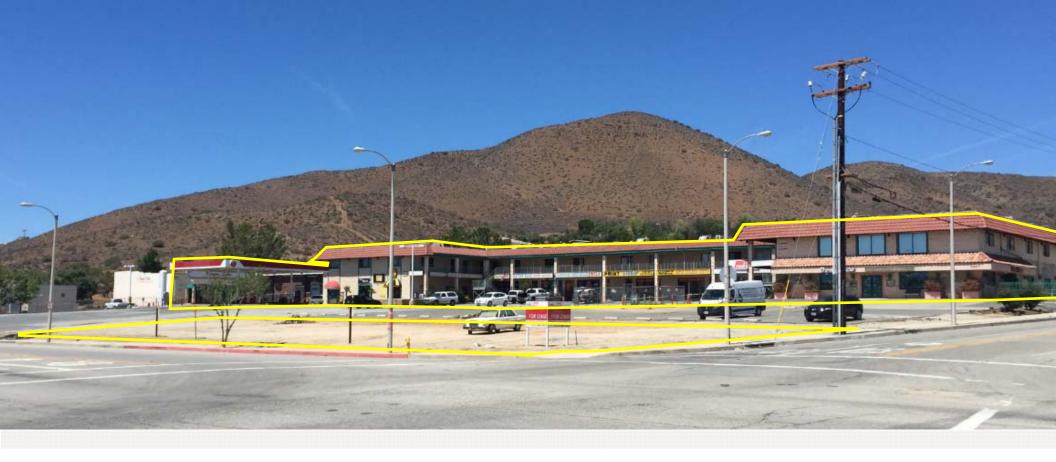

#### **FLOOR PLAN: FIRST FLOOR**

**RETAIL PAD** 

25,000 sq. ft.

#### **PROPERTY INFORMATION**

**ADDRESS:** 3807-3811 W. Sierra Hwy, Acton, CA 93510

**APN:** 3217-021-017 **AVAILABLE SPACES:** 

RETAIL PAD (25,000 SF)

GROUND FLOOR (1,000 – 5,400 SF) SECOND FLOOR (248 – 2,604 SF)