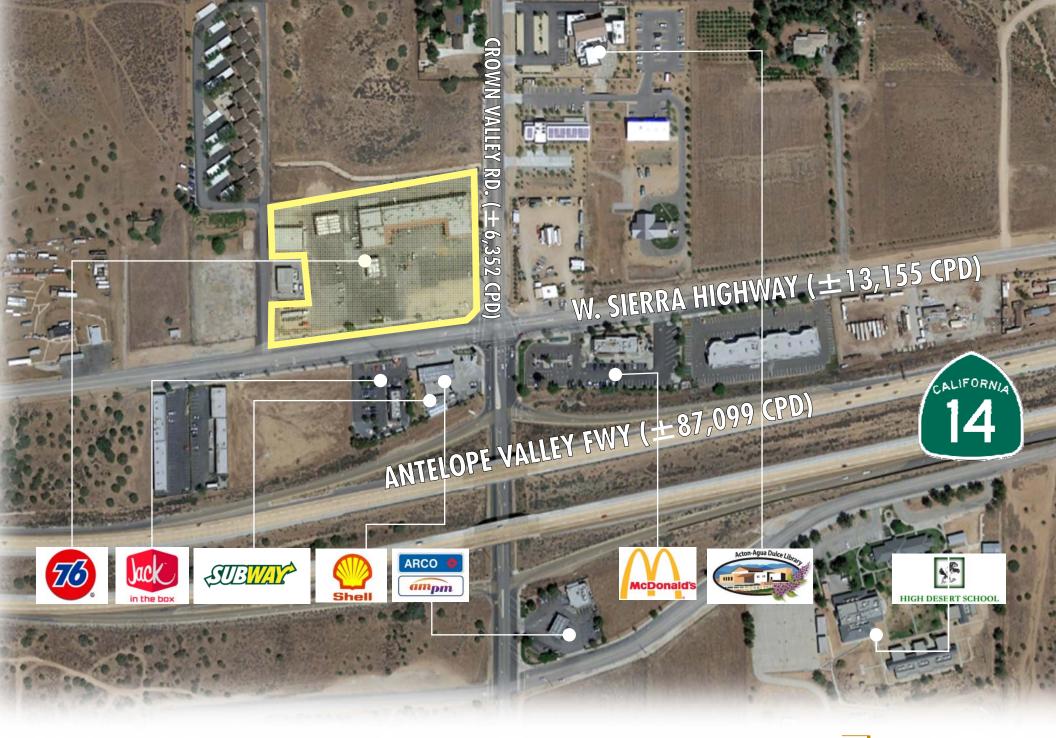

#### **PROPERTY HIGHLIGHTS**

- ✓ Shopping center pad (long-term lease).
- ✓ Utilities available to the site.
- ✓ Crown Valley Rd. freeway (I4) off-ramp.
- ✓ Adjacent tenants in the immediate area:

#### **PROPERTY INFORMATION**

**ADDRESS:** 3807-3811 W. Sierra Hwy, Acton, CA 93510

**APN:** 3217-021-017 **AVAILABLE SPACES:** 

RETAIL PAD (25,000 SF)

GROUND FLOOR (1,000 – 5,400 SF) SECOND FLOOR (248 – 2,604 SF)