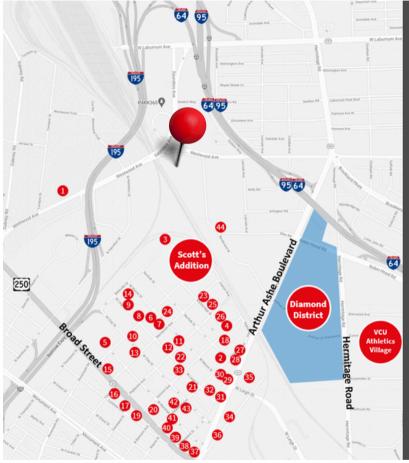

# Site Plan

|    | MAP KEY                           |    |                         |    |                            |    |                                  |
|----|-----------------------------------|----|-------------------------|----|----------------------------|----|----------------------------------|
| 01 | Topgolf                           | 11 | ZZQ Texas BBQ           | 21 | Lillian                    | 31 | Fat Dragon Chinese<br>Restaurant |
| 02 | Pinky's                           | 12 | Ardent Craft Ales       | 22 | Strangeways<br>Brewing     | 32 | Buskey Cider                     |
| 03 | Brambly Park<br>Winery            | 13 | Slingshot Social        | 23 | Black Lodge                | 33 | Lucky AF                         |
| 04 | Reservoir<br>Distillery           | 14 | The Veil Brewing<br>Co. | 24 | Grit Coffee                | 34 | Starbucks                        |
| 05 | Crunch Fitness                    | 15 | Don't Look Back         | 25 | Brenner Pass               | 35 | Bowtie Cinema                    |
| 06 | Stella's Grocery                  | 16 | Lemon of India          | 26 | Hive Salon                 | 36 | En Su Boca                       |
| 07 | Vasen Brewing<br>Co.              | 17 | Mclean's                | 27 | Potbelly<br>Sandwich       | 37 | Peter Chang's                    |
| 08 | Tazza Kitchen                     | 18 | Afterglow Coffee        | 28 | Gelati Celesti             | 38 | Harry's & The Hof<br>Rooftop     |
| 09 | Starr Hill Beer<br>Hall & Rooftop | 19 | Blanchard's<br>Coffee   | 29 | Boulevard<br>Burger & Brew | 39 | Bingo                            |
| 10 | Wood & Iron                       | 20 | Lunch. Supper.          | 30 | Moore Street<br>Cafe       | 40 | Kismet Modern India              |
|    |                                   |    |                         |    |                            |    |                                  |