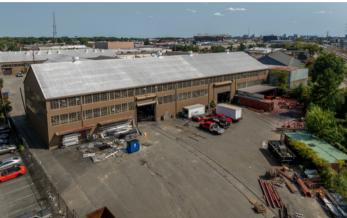

# For lease

2029-2031 Westwood Avenue, Richmond, VA 23230

## **Westwood Avenue**

- 24,500 65,000 sf of warehouse
- Additional 2-story 9,800 sf office building onsite
- Short or long term leases considered
- Central Location with immediate access to I-64/-I-95 and I-195.
- 16' 25' ceiling heights
- Opportunity for outside storage
- M-2 Zoning
- 277/480 Volt
- Drive-In Loading
- 110-Ton Overhead Bridge Crane
- 2 6-Ton Overhead Bridge Cranes
- 22-Ton Overhead Crane