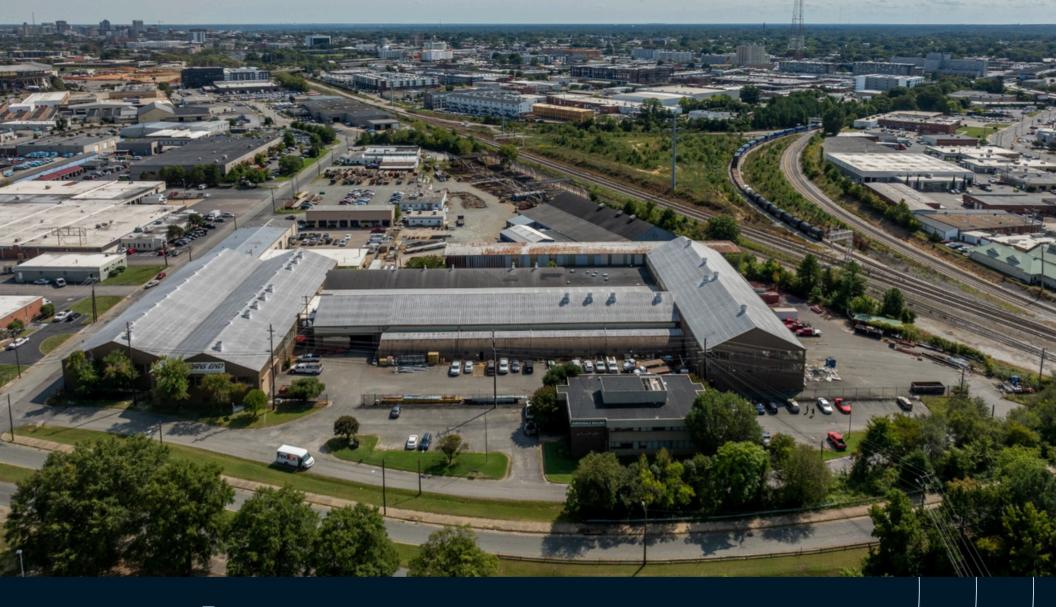

# For lease

2029-2031 Westwood Avenue, Richmond, VA 23230

## **Westwood Avenue**

- 24,500 65,000 sf of warehouse
- Additional 2-story 9,800 sf office building onsite
- Short or long term leases considered
- Central Location with immediate access to I-64/-I-95 and I-195.
- 16' 25' ceiling heights
- Opportunity for outside storage
- M-2 Zoning
- 277/480 Volt
- Drive-In Loading
- 110-Ton Overhead Bridge Crane
- 2 6-Ton Overhead Bridge Cranes
- 22-Ton Overhead Crane