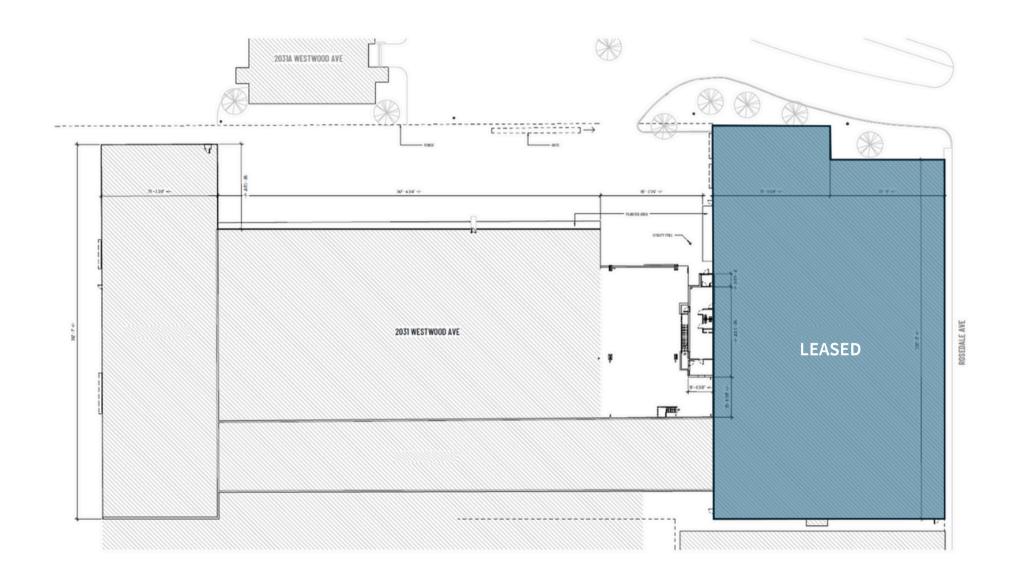

# Site Plan

|    | MAP KEY                           |    |                         |    |                            |    |                                  |
|----|-----------------------------------|----|-------------------------|----|----------------------------|----|----------------------------------|
| 01 | Topgolf                           | 11 | ZZQ Texas BBQ           | 21 | Lillian                    | 31 | Fat Dragon Chinese<br>Restaurant |
| 02 | Pinky's                           | 12 | Ardent Craft Ales       | 22 | Strangeways<br>Brewing     | 32 | Buskey Cider                     |
| 03 | Brambly Park<br>Winery            | 13 | Slingshot Social        | 23 | Black Lodge                | 33 | Lucky AF                         |
| 04 | Reservoir<br>Distillery           | 14 | The Veil Brewing<br>Co. | 24 | Grit Coffee                | 34 | Starbucks                        |
| 05 | Crunch Fitness                    | 15 | Don't Look Back         | 25 | Brenner Pass               | 35 | Bowtie Cinema                    |
| 06 | Stella's Grocery                  | 16 | Lemon of India          | 26 | Hive Salon                 | 36 | En Su Boca                       |
| 07 | Vasen Brewing<br>Co.              | 17 | Mclean's                | 27 | Potbelly<br>Sandwich       | 37 | Peter Chang's                    |
| 08 | Tazza Kitchen                     | 18 | Afterglow Coffee        | 28 | Gelati Celesti             | 38 | Harry's & The Hof<br>Rooftop     |
| 09 | Starr Hill Beer<br>Hall & Rooftop | 19 | Blanchard's<br>Coffee   | 29 | Boulevard<br>Burger & Brew | 39 | Bingo                            |
| 10 | Wood & Iron                       | 20 | Lunch. Supper.          | 30 | Moore Street<br>Cafe       | 40 | Kismet Modern India              |
|    |                                   |    |                         |    |                            |    |                                  |