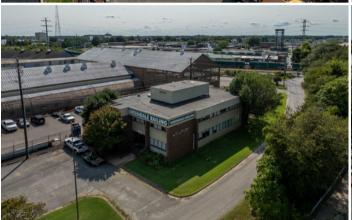

## **Westwood Avenue**

- 24,500 65,000 sf of warehouse
- Additional 2-story 9,800 sf office building onsite
- Short or long term leases considered
- Central Location with immediate access to I-64/-I-95 and I-195.
- 16' 25' ceiling heights
- Opportunity for outside storage
- M-2 Zoning
- 277/480 Volt
- Drive-In Loading
- 110-Ton Overhead Bridge Crane
- 2 6-Ton Overhead Bridge Cranes
- 22-Ton Overhead Crane