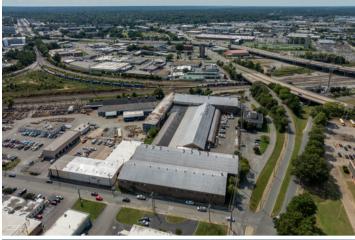

## **Westwood Avenue**

- 24,500 65,000 sf of warehouse
- Additional 2-story 9,800 sf office building onsite
- Short or long term leases considered
- Central Location with immediate access to I-64/-I-95 and I-195.
- 16' 25' ceiling heights
- Opportunity for outside storage
- M-2 Zoning
- 277/480 Volt
- Drive-In Loading
- 110-Ton Overhead Bridge Crane
- 2 6-Ton Overhead Bridge Cranes
- 22-Ton Overhead Crane