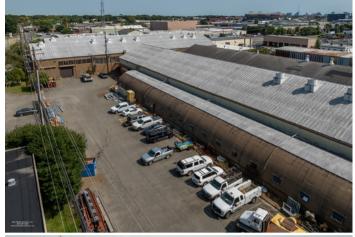

## **Westwood Avenue**

- 24,500 65,000 sf of warehouse
- Additional 2-story 9,800 sf office building onsite
- Short or long term leases considered
- Central Location with immediate access to I-64/-I-95 and I-195.
- 16' 25' ceiling heights
- Opportunity for outside storage
- M-2 Zoning
- 277/480 Volt
- Drive-In Loading
- 110-Ton Overhead Bridge Crane
- 2 6-Ton Overhead Bridge Cranes
- 22-Ton Overhead Crane