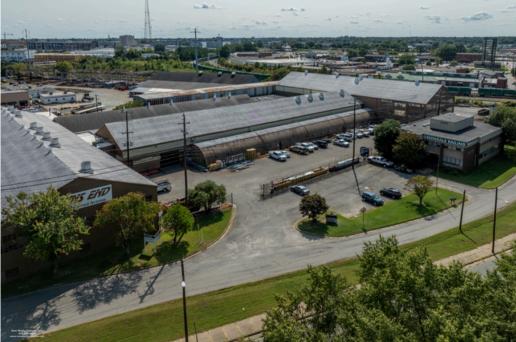

# For lease

2029-2031 Westwood Avenue, Richmond, VA 23230

## **Westwood Avenue**

- 24,500 65,000 sf of warehouse
- Additional 2-story 9,800 sf office building onsite
- Short or long term leases considered
- Central Location with immediate access to I-64/-I-95 and I-195.
- 16' 25' ceiling heights
- Opportunity for outside storage
- M-2 Zoning
- 277/480 Volt
- Drive-In Loading
- 110-Ton Overhead Bridge Crane
- 2 6-Ton Overhead Bridge Cranes
- 22-Ton Overhead Crane