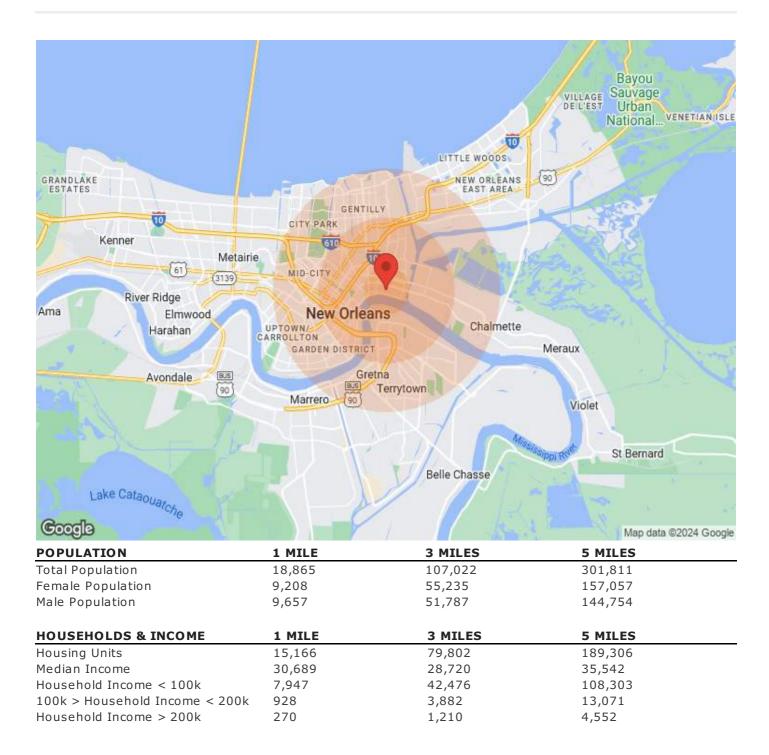

#### **Area Description**

The Bywater Historic District is an urban area of approximately 120 blocks and over two thousand buildings. Learn more here:

https://www.nola.gov/nola/media/HDLC/Historic%20Districts/Bywater.pdf