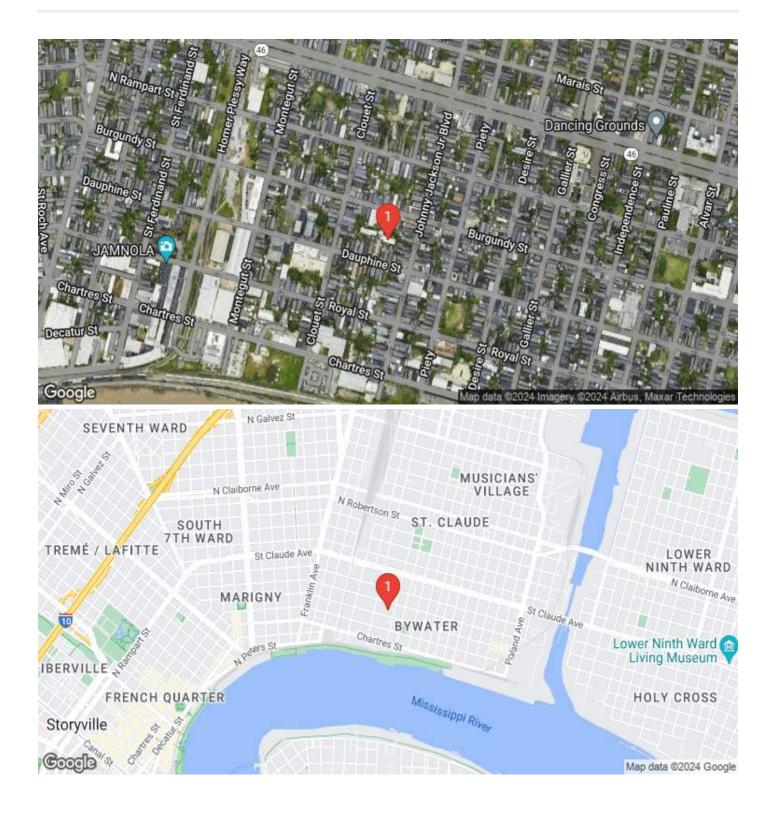

#### **Area Description**

The Bywater Historic District is an urban area of approximately 120 blocks and over two thousand buildings. Learn more here:

https://www.nola.gov/nola/media/HDLC/Historic%20Districts/Bywater.pdf