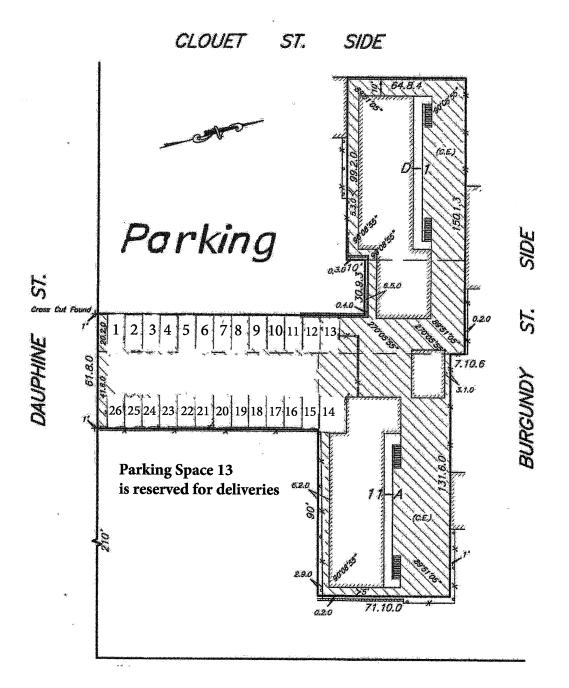

### **Offering Summary**

| Price                | \$3,300,000  |
|----------------------|--------------|
| Cap Rate             | 6.50%        |
| <b>Building Size</b> | 15,054 SF    |
| Year Built           | 1972         |
| Land Size            | 26,572 SF    |
| No. Buildings        | 3            |
| Use Type             | Multi-Family |
| Zoning               | HMR-1        |
| Occupancy            | 96.00%       |
| No. Units            | 27           |
| Parking              | 26 spaces    |