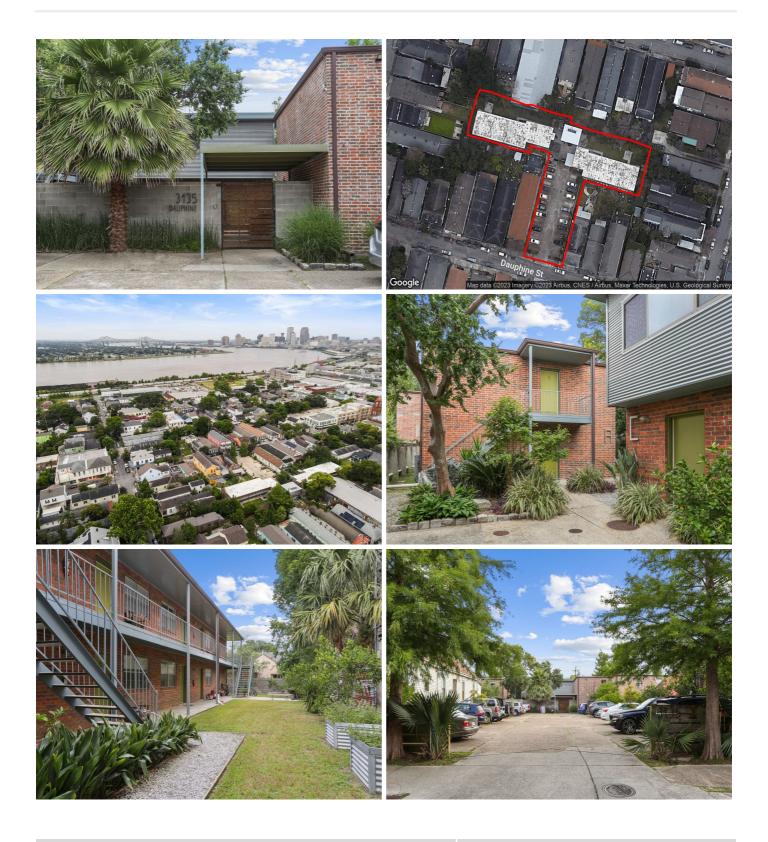

### Property Type

Multi-Family, Garden/Low Rise

#### **Area Description**

The Bywater Historic District is an urban area of approximately 120 blocks and over two thousand buildings. Learn more here:

https://www.nola.gov/nola/media/HDLC/Historic%20Districts/Bywater.pdf

### Highlights

- 27 one bedroom, one bath units
- Twenty-Six off-street parking spaces
- Condominium regime has been created and units can be converted at purchaser's option
- Assumable loan:
  - \$1,707,726 loan balance 5.15% rate \$121,678 ADS Due March 2029
- Proforma indicates:
  - \$215,172 NOI 6.52% CAP Rate 5.57% cash on cash 1.77 DCR