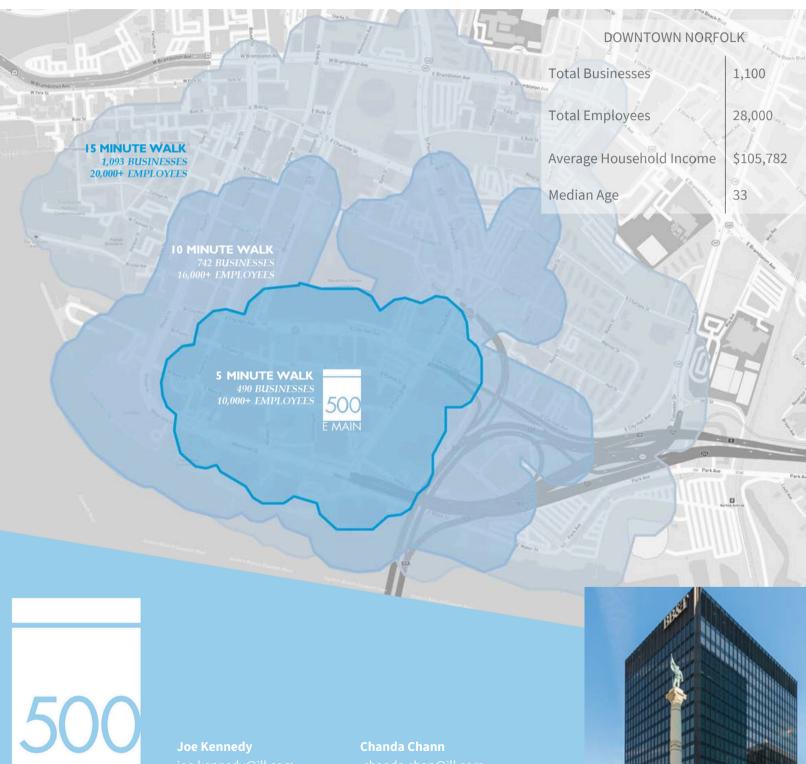

## Property Overview & Demographics

Downtown Norfolk, the central business district of Hampton Roads, is a smart move for your business. It is also one of the fastest growing residential markets with a myriad of new developments

Chanda Chann

E MAIN