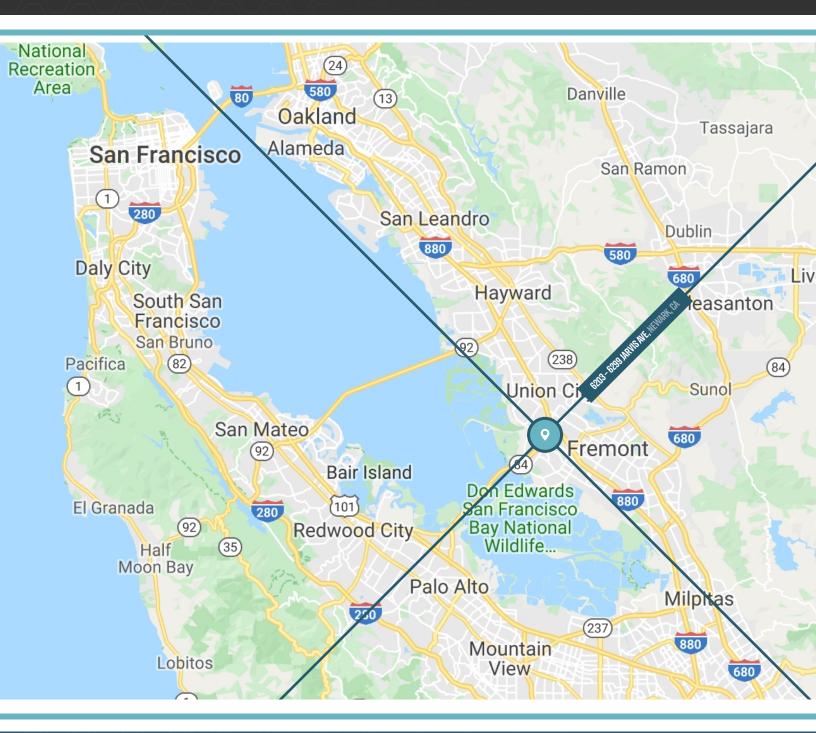

# **SPROUTS SHOPPING CENTER**

6203 - 6299 JARVIS AVE, NEWARK, CA

# **HIGHLIGHTS:**

- Located directly off of Hwy 84 (83,200 ADT)
  and at one of Newark's busiest intersections
- + Grocery anchored shopping center with abundant parking
- + Densely populated trade area with a median income over \$135,000
- + Large daytime employment population of over 93,000 within 3 miles
- + Co-Tenants include: SPROUTS

## **DEMOGRAPHICS**

I MILE 3 MILES 5 MILES POPULATION 18,598 154,580 292,797

MEDIAN HH INCOME \$141,322 \$137,328 \$132,310

LEASING CONTACT