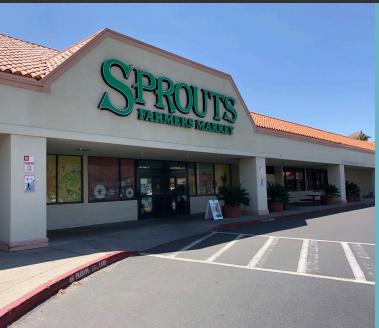

# **SPROUTS SHOPPING CENTER**

6203 - 6299 JARVIS AVE, NEWARK, CA

# **HIGHLIGHTS:**

- Located directly off of Hwy 84 (83,200 ADT)
  and at one of Newark's busiest intersections
- + Grocery anchored shopping center with abundant parking
- + Densely populated trade area with a median income over \$135,000
- + Large daytime employment population of over 93,000 within 3 miles
- + Co-Tenants include: SPROUTS