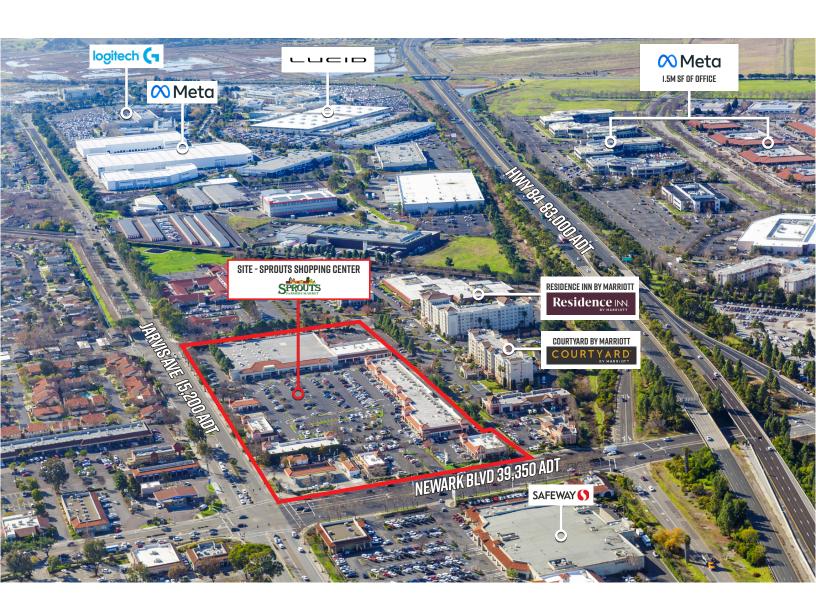

# **HIGHLIGHTS:**

- Located directly off of Hwy 84 (83,200 ADT)
  and at one of Newark's busiest intersections
- + Grocery anchored shopping center with abundant parking
- + Densely populated trade area with a median income over \$135,000
- + Large daytime employment population of over 93,000 within 3 miles
- + Co-Tenants include: SPROUTS

# **ESTABLISHED NATIONAL CO-TENANCY**

LEASING CONTACT