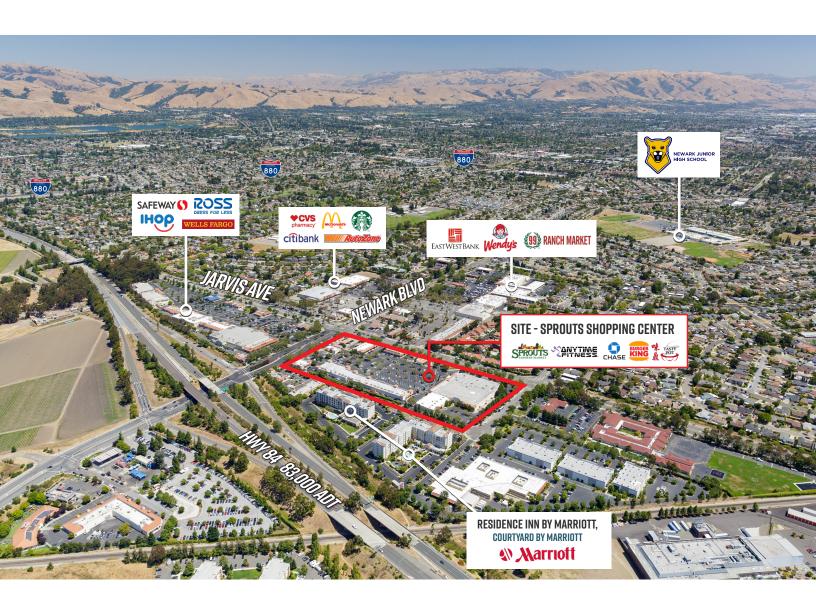

# **HIGHLIGHTS:**

- Located directly off of Hwy 84 (83,200 ADT)
  and at one of Newark's busiest intersections
- + Grocery anchored shopping center with abundant parking
- + Densely populated trade area with a median income over \$135,000
- + Large daytime employment population of over 93,000 within 3 miles
- + Co-Tenants include: SPROUTS

# **ESTABLISHED NATIONAL CO-TENANCY**

LEASING CONTACT