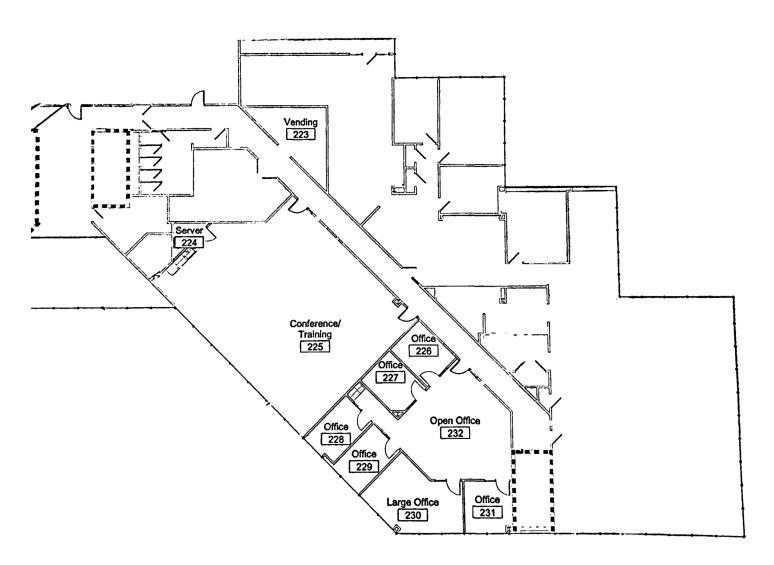

re
- Full 1st floor available
- Variety of open floor plans and traditional offices
- Extensive windows allowing for an abundance of natural light
- High visibility on I-675 to over 53,000 cars per day
- No local income tax
- Located in close proximity to the Dayton Mall and Austin Landing and numerous amenities such as restaurants, retail and hotels



Aaron Savino, SIOR Principal 937.469.8269

Aaron.Savino@ApexCommercialGroup.com

**LEASE RATE:** \$17.95 \$16.50 PSF **FULL SERVICE** 



ApexCommercialGroup.com | 937.222.7884 | 7887 Washington Village Dr., Suite 140, Dayton, OH 45459

**3131 Newmark Drive** Miami Township, Ohio 45342

# **Floor Plan**

#### **First Floor**



ApexCommercialGroup.com

# **3131 Newmark Drive** Miami Township, Ohio 45342

# **Floor Plan**

### Second Floor



### ApexCommercialGroup.com

Apex Commercial Group Copyright 2019. No warranty or representation, express or implied, is made to the accuracy or completeness of the information contained herein, and same is submitted subject to errors, omissions, change of price, rental or other conditions, withdrawal without notice, and to any special listing conditions imposed by the property owner(s). As applicable, we make no representation as to the condition of the property (or properties) in question.