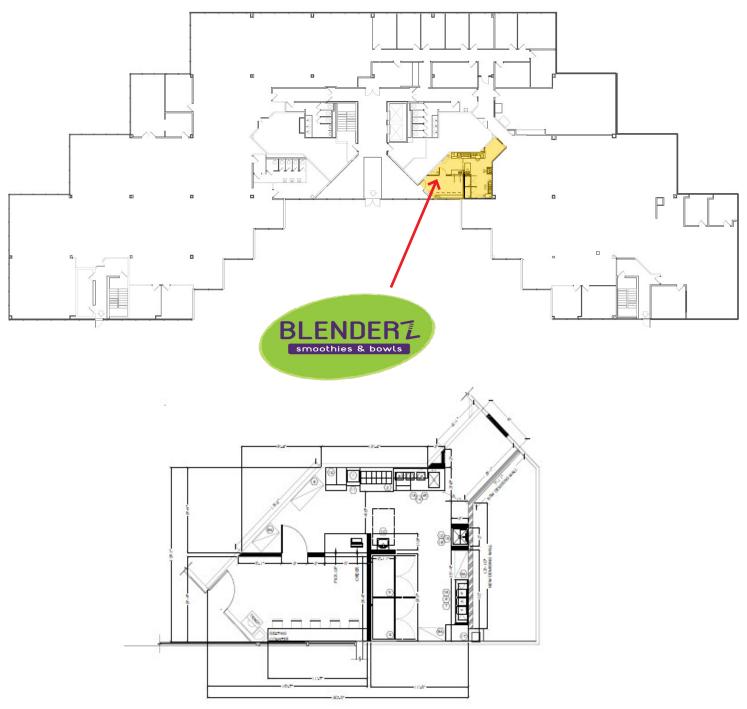

ights**

- Up to 25,000± SF Available
- First 2 years of lease at \$10/PSF gross on qualified deals of 5 years or more
- Full 1st floor available
- Variety of open floor plans and traditional offices
- Extensive windows allowing for an abundance of natural light
- High visibility on I-675 to over 53,000 cars per day
- No local income tax
- Located in close proximity to the Dayton Mall and Austin Landing and numerous amenities such as restaurants, retail and hotels



Aaron Savino, SIOR Principal 937.469.8269

Aaron.Savino@ApexCommercialGroup.com

**LEASE RATE:** \$17.95 \$16.50 PSF **FULL SERVICE** 



ApexCommercialGroup.com | 937.222.7884 | 7887 Washington Village Dr., Suite 140, Dayton, OH 45459

**3131 Newmark Drive** Miami Township, Ohio 45342

# **Floor Plan**

#### **First Floor**



ApexCommercialGroup.com

# **3131 Newmark Drive** Miami Township, Ohio 45342

# **Floor Plan**

### Second Floor



### ApexCommercialGroup.com

Apex Commercial Group Copyright 2019. No warranty or representation, express or implied, is made to the accuracy or completeness of the information contained herein, and same is submitted subject to errors, omissions, change of price, rental or other conditions, withdrawal without notice, and to any special listing conditions imposed by the property owner(s). As applicable, we make no representation as to the condition of the property (or properties) in question.