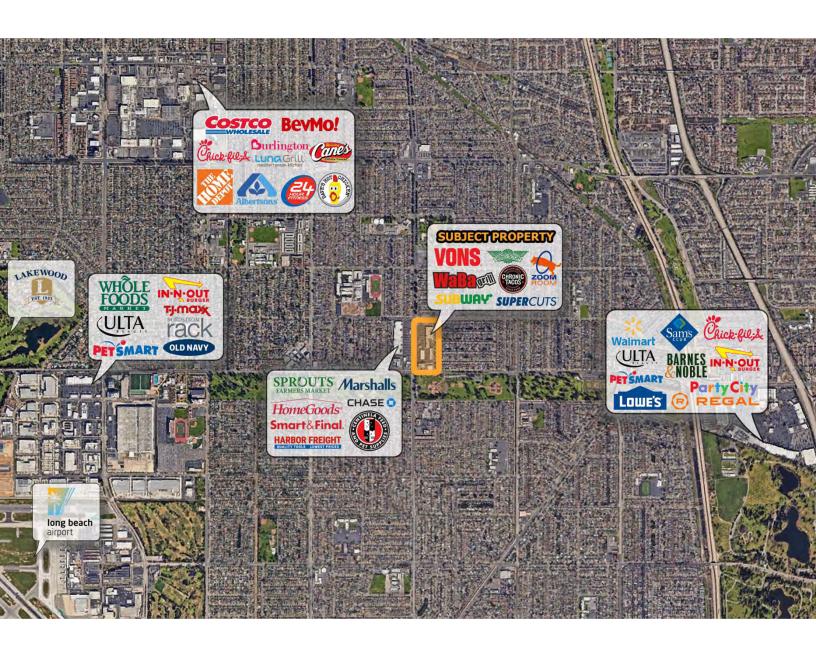

#### **PROPERTY DESCRIPTION**

Restaurant & Retail spaces available at 106,721 SF Vons anchored shopping center. Excellent location among neighboring communities of Lakewood and Long Beach, and adjacent from complimentary retailers including Sprouts, Marshalls and Home Goods. Ideal for local services and medical uses.

#### **PROPERTY HIGHLIGHTS**

- Join Vons, Chronic Tacos, Wingstop, Subway, Salon Centric, SuperCuts, Waba Grill and more
- Close proximity to the 605 Freeway and the 405 Freeway
- Pylon Signage available