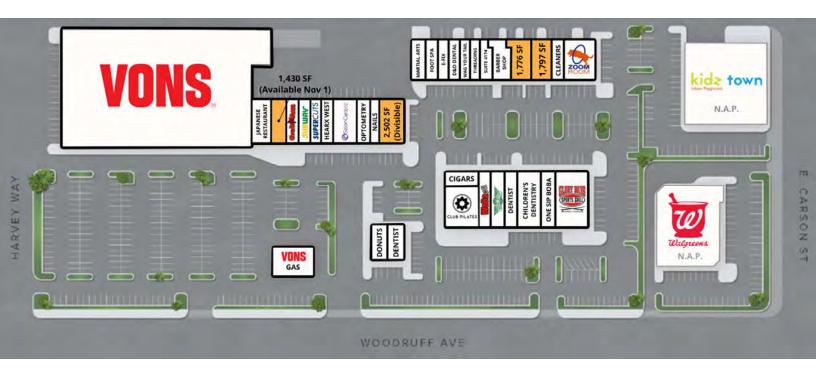

#### **PROPERTY DESCRIPTION**

Restaurant & Retail spaces available at 106,721 SF Vons anchored shopping center. Excellent location among neighboring communities of Lakewood and Long Beach, and adjacent from complimentary retailers including Sprouts, Marshalls and Home Goods. Ideal for local services and medical uses.

#### **PROPERTY HIGHLIGHTS**

- Join Vons, Chronic Tacos, Wingstop, Subway, Salon Centric, SuperCuts, Waba Grill and more
- Close proximity to the 605 Freeway and the 405 Freeway
- Pylon Signage available

| SPACES                          | SPACE SIZE |
|---------------------------------|------------|
| Suite 4164                      | 1,797 SF   |
| Suite 4170                      | 1,776 SF   |
| Suite 4214 (former coffee shop) | 1,430 SF   |
| Suite 4192 (Divisible)          | 2,502 SF   |
|                                 |            |