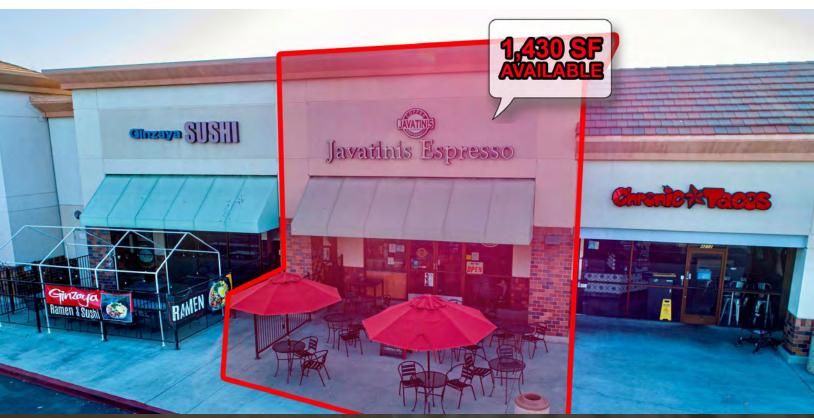

| SPACES                          | SPACE SIZE |
|---------------------------------|------------|
| Suite 4164                      | 1,797 SF   |
| Suite 4170                      | 1,776 SF   |
| Suite 4214 (former coffee shop) | 1,430 SF   |
| Suite 4192 (Divisible)          | 2,502 SF   |
|                                 |            |