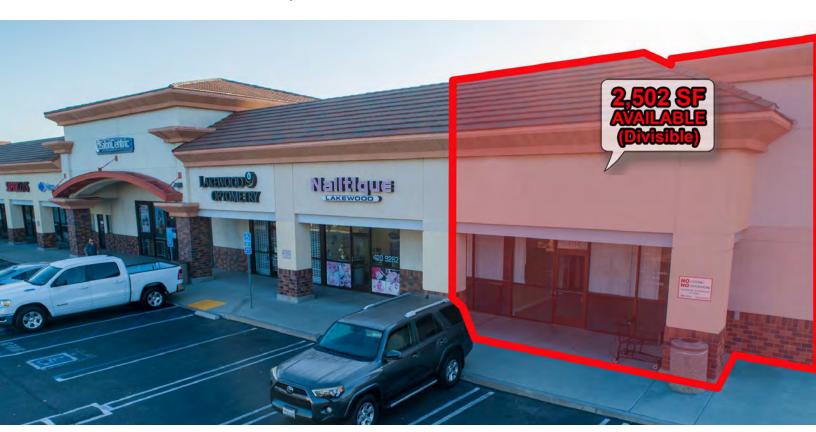

| SPACES                          | SPACE SIZE |
|---------------------------------|------------|
| Suite 4164                      | 1,797 SF   |
| Suite 4170                      | 1,776 SF   |
| Suite 4214 (former coffee shop) | 1,430 SF   |
| Suite 4192 (Divisible)          | 2,502 SF   |
|                                 |            |