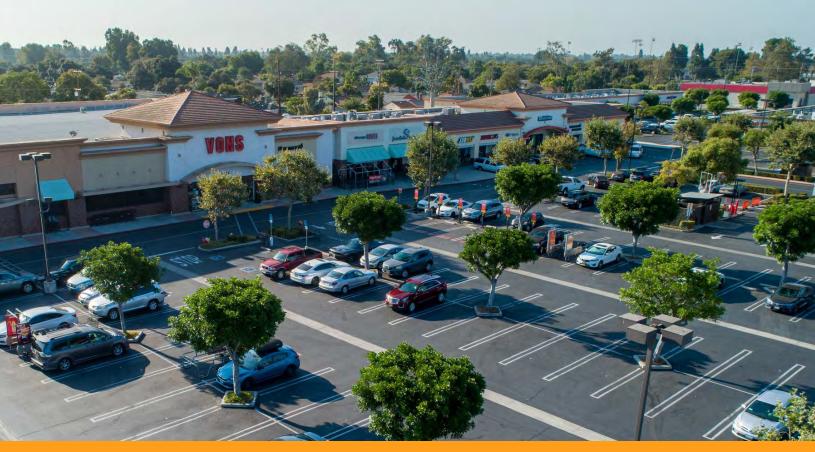

# **CARWOOD CENTER**

4132-4226 WOODRUFF AVE LAKEWOOD, CA 90713

#### **PROPERTY DESCRIPTION**

Restaurant & Retail spaces available at 106,721 SF Vons anchored shopping center. Excellent location among neighboring communities of Lakewood and Long Beach, and adjacent from complimentary retailers including Sprouts, Marshalls and Home Goods. Ideal for local services and medical uses.