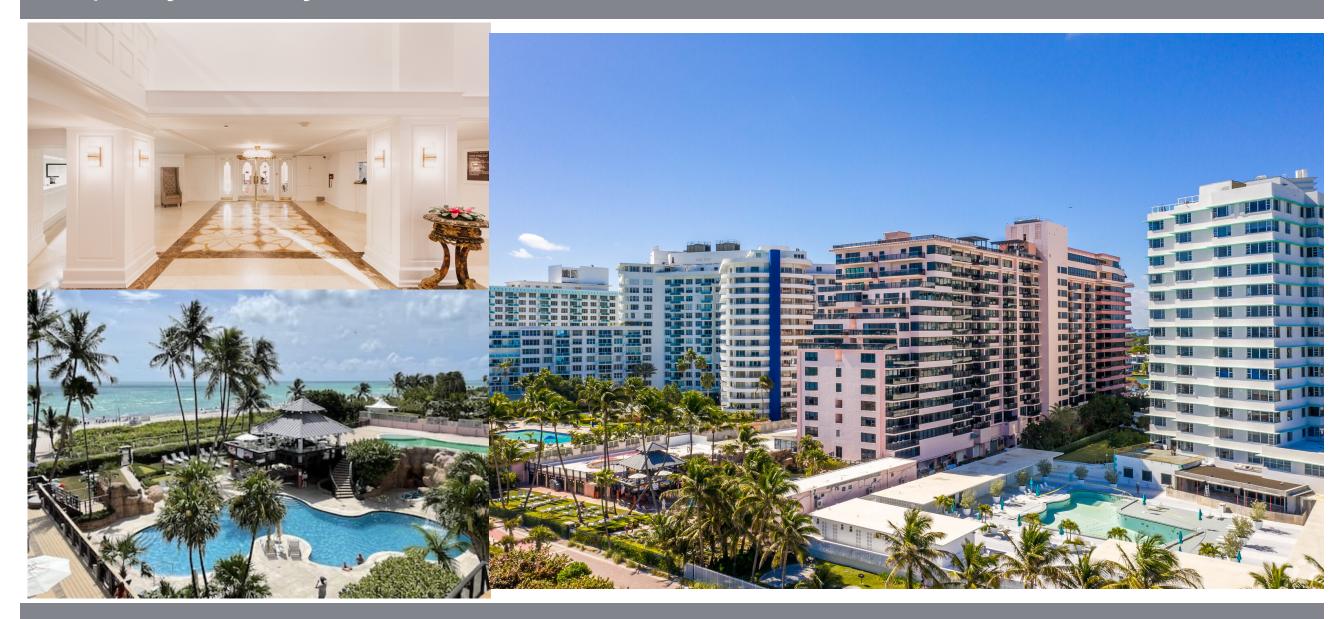

0                 |
| School         | 35                 |
| Rounds         | 40                 |
| Reception      | 50                 |
| U-Shape        | 25                 |
| Hollow Square  | 30                 |
| Conference     | 24                 |

#### **Reef Room**

| TIOUI ILOUM    |                   |
|----------------|-------------------|
| Dimensions     | 17', 6" x 31', 9" |
| Square Feet    | 561               |
| Ceiling Height | 8'                |
| Theatre        | 45                |
| School         | 25                |
| Rounds         | 36                |
| Reception      | 40                |
| U-Shape        | 20                |
| Hollow Square  | 25                |
| Conference     | 24                |

# Venue Space(s) Gallery





# Property Gallery