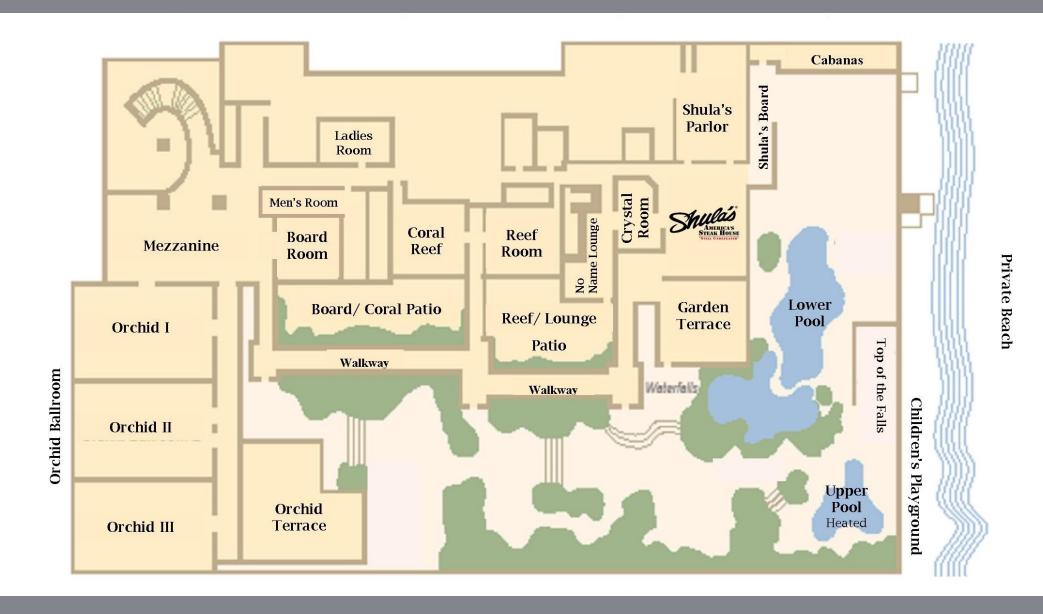

# Table of Contents

- The Location
- Property Map
- Restaurant Space
- Restaurant Gallery
- Meeting Venues
- Meeting Venues Gallery
- Property Gallery

## The Location

#### Located on the Mezzanine Level of this Oceanfront Resort

Welcoming over 150,000 Guest per year. These Venues boast an experience for all.



- Restaurant Space was formally a "Shula's Steakhouse"
- Located within Condo-Hotel with 229 Residential Units in the heart of Millionaires Row
- Property is situated on 52<sup>nd</sup> block of Collins Avenue
- Provides access to a Private 12-Slip Marina
- Restaurant Patrons can Dine indoors, Outdoors, In-Room, Pool-Side or at Beach.
- Meeting Venues of various sizes provide for ample space for multiple breakout areas
- All Spaces have Private Outdoor Terraces

# Property Map



## Restaurant Space

- Configured as a Full-Service Restaurant
- Private Dining Rooms & Bar / Lounge
- Double-Sided Commercial Kitchen
- Floor to Ceiling Windows
- Sliding Doors to Outdoor Private Terraces
- Private Balcony
- 12+ Ceilings

|         | The second control of |
|---------|-------------------------------------------------------------------------------------------------------------------------------------------------------------------------------------------------------------------------------------------------------------------------------------------------------------------------------------------------------------------------------------------------------------------------------------------------------------------------------------------------------------------------------