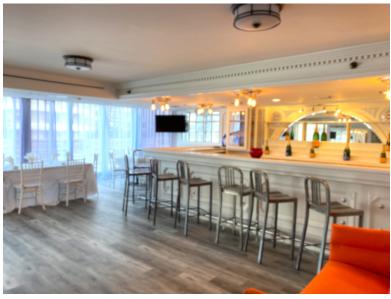

|

| Dimensions    | 39' x 21' |
|---------------|-----------|
| Square Feet   | 819       |
| School        | 40        |
| Rounds        | 60        |
| Reception     | 75        |
| U-Shape       | 26        |
| Hollow Square | 30        |
| Conference    | 24        |

### **Shula's Dining Room**

| Dimensions  | 35' x 39' |
|-------------|-----------|
| Square Feet | 1,365     |

### Shula's Parlor Room

| Dimensions  | $18' \times 35$ |
|-------------|-----------------|
| Square Feet | 630             |
| Reception   | 75              |
| U-Shape     | 24              |
| Conference  | 24              |

#### **Shula's Board Room**

| Dimensions  | 13' x 26' |
|-------------|-----------|
| Square Feet | 338       |

# Restaurant Space Gallery







# Meeting Venues Space

- Ample Meeting Spaces
- Ballroom can be divided down to 3 Equal Size Venues
- Ballroom Kitchen & plenty of Service Area
- Outdoor Terraces

#### Mezzanine

| Dimensions     | 24' x 68 |
|----------------|----------|
| Square Feet    | 1,632    |
| Ceiling Heigjt | 9'       |
| Reception      | 200      |

### **Orchid Ballroom**

| Dimensions     | 58' x 84'  |
|----------------|------------|
| Square Feet    | 4,872      |
| Ceiling Height | 12', 11.5" |
| Theatre        | 420        |
| School         | 250        |
| Rounds         | 300        |
| Reception      | 400        |
|                |            |

### Orchid 1, 2 & 3

| Dimensions     | 56' x 28'  |
|----------------|------------|
| Square Feet    | 1,624      |
| Ceiling Height | 12', 11.5" |
| T