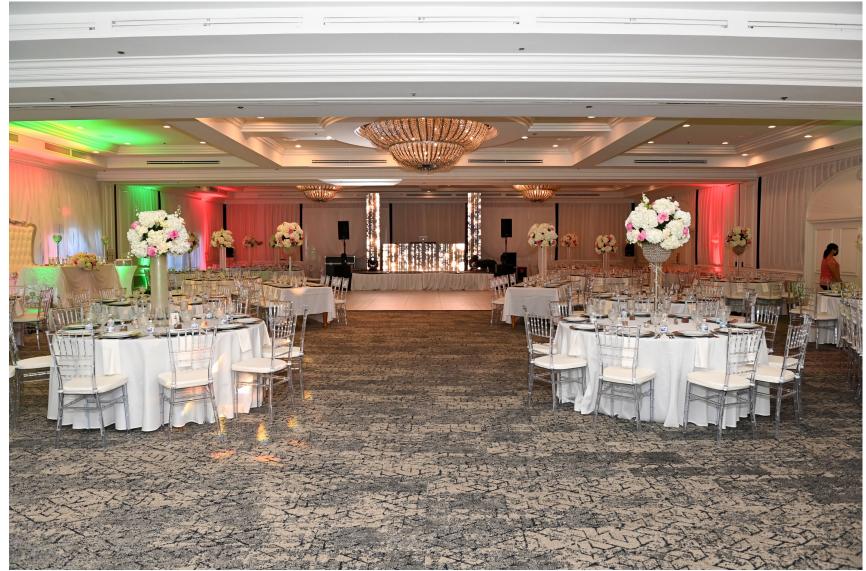

|
| Theatre        | 50                 |
| School         | 35                 |
| Rounds         | 40                 |
| Reception      | 50                 |
| U-Shape        | 25                 |
| Hollow Square  | 30                 |
| Conference     | 24                 |

#### **Reef Room**

| TIOUI ILOUM    |                   |
|----------------|-------------------|
| Dimensions     | 17', 6" x 31', 9" |
| Square Feet    | 561               |
| Ceiling Height | 8'                |
| Theatre        | 45                |
| School         | 25                |
| Rounds         | 36                |
| Reception      | 40                |
| U-Shape        | 20                |
| Hollow Square  | 25                |
| Conference     | 24                |

# Venue Space(s) Gallery





# Property Gallery