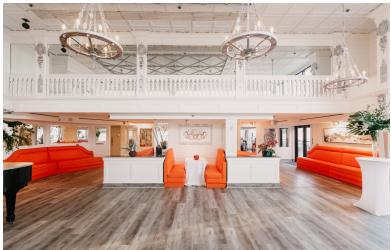

|

| Dimensions    | 39' x 21' |
|---------------|-----------|
| Square Feet   | 819       |
| School        | 40        |
| Rounds        | 60        |
| Reception     | 75        |
| U-Shape       | 26        |
| Hollow Square | 30        |
| Conference    | 24        |

### **Shula's Dining Room**

| Dimensions  | 35' x 39' |
|-------------|-----------|
| Square Feet | 1,365     |

### Shula's Parlor Room

| Dimensions  | $18' \times 35$ |
|-------------|-----------------|
| Square Feet | 630             |
| Reception   | 75              |
| U-Shape     | 24              |
| Conference  | 24              |

#### **Shula's Board Room**

| Dimensions  | 13' x 26' |
|-------------|-----------|
| Square Feet | 338       |

# Restaurant Space Gallery







# Meeting Venues Space

- Ample Meeting Spaces
- Ballroom can be divided down to 3 Equal Size Venues
- Ballroom Kitchen & plenty of Service Area
- Outdoor Terraces

#### Mezzanine

| Dimensions     | 24' x 68 |
|----------------|----------|
| Square Feet    | 1,632    |
| Ceiling Heigjt | 9'       |
| Reception      | 200      |

### **Orchid Ballroom**

| Dimensions     | 58' x 84'  |
|----------------|------------|
| Square Feet    | 4,872      |
| Ceiling Height | 12', 11.5" |
| Theatre        | 420        |
| School         | 250        |
| Rounds         | 300        |
| Reception      | 400        |
|                |            |

### Orchid 1, 2 & 3

| Dimensions     | 56' x 28'  |
|----------------|------------|
| Square Feet    | 1,624      |
| Ceiling Height | 12', 11.5" |
|