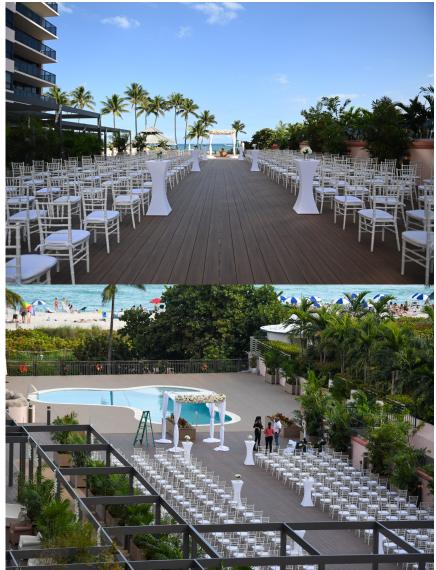

|
| Theatre        | 50                 |
| School         | 35                 |
| Rounds         | 40                 |
| Reception      | 50                 |
| U-Shape        | 25                 |
| Hollow Square  | 30                 |
| Conference     | 24                 |

#### **Reef Room**

| TIOUI ILOUM    |                   |
|----------------|-------------------|
| Dimensions     | 17', 6" x 31', 9" |
| Square Feet    | 561               |
| Ceiling Height | 8'                |
| Theatre        | 45                |
| School         | 25                |
| Rounds         | 36                |
| Reception      | 40                |
| U-Shape        | 20                |
| Hollow Square  | 25                |
| Conference     | 24                |

# Venue Space(s) Gallery





# Property Gallery