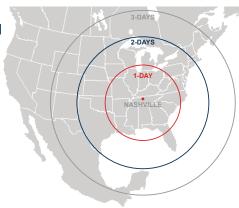

ors equipped with 40,000 lb mechanical levelers)

**Drive-In Doors** 2

Truck Court Depth 130' - 185'

**Auto Parking** 166 Auto spaces

Trailer Storage 49 Trailer storage locations
Electrical Two (2) 2000 Amp Services
Sprinkler ESFR sprinkler system



| Highway 76                            | ±0.1 miles  |
|---------------------------------------|-------------|
| Interstate 65                         | ±0.3 miles  |
| Kentucky                              | ±13.8 miles |
| Downtown Nashville                    | ±24.7 Miles |
| Nashville International Airport (BNA) | ±29.7 miles |
| Lebanon, TN                           | ±36.0 miles |
| Franklin, TN                          | ±46.6 miles |
| Murfreesboro, TN                      | ±61.2 miles |

**DAYS TRUCK DRIVE TO/FROM NASHVILLE** 





## Rodney Davidson Vice President Investments

**O** 404.262.5432 C 678.524.8812

rdavidson@c5ip.com



COMMERCIAL REAL ESTATE SERVICES

## Jim Rodrigues, SIOR President

O 615.751.2353 C 615.300.7065

jrodrigues@lee-associates.com

#### **Brett Wallach**

O 615.751.2340 C 714.401.0615

bwallach@lee-associates.com

### Why Choose White House and Robertson County?

#### **Proximity to Economic Drivers**

White House Drive Times vs. Competing Locations



| White House I-65 BC to<br>Downtown Nashville                          | 24.7 miles |
|-----------------------------------------------------------------------|------------|
| White House I-65 BC to<br>Nashville International Airport (BNA)       | 29.7 miles |
| I-40 & Alligood Way to<br>Downtown Nashville                          | 28.