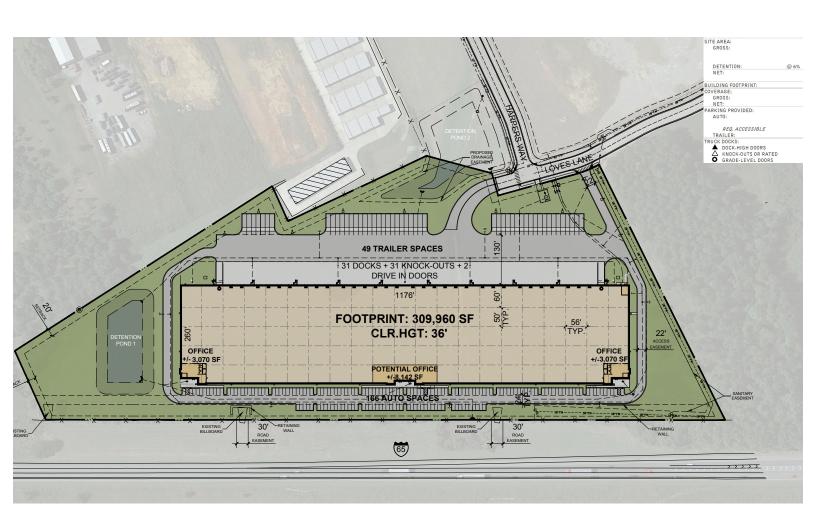

#### **BUILDING SPECIFICATIONS**

Square Footage309,960 SFSite Area20.7 AcresConfigurationRear load

**Column Spacing** 56' Wide x 50' deep, with 60' loading bay

Clear Height 36' Clear minimum

**Dock High Doors** 62 (31 Dock high doors equipped with 40,000 lb mechanical levelers)

**Drive-In Doors** 2

Truck Court Depth 130' - 185'

**Auto Parking** 166 Auto spaces

Trailer Storage 49 Trailer storage locations
Electrical Two (2) 2000 Amp Services
Sprinkler ESFR sprinkler system

| Highway 76                            | ±0.1 miles  |
|---------------------------------------|-------------|
| Interstate 65                         | ±0.3 miles  |
| Kentucky                              | ±13.8 miles |
| Downtown Nashville                    | ±24.7 Miles |
| Nashville International Airport (BNA) | ±29.7 miles |
| Lebanon, TN                           | ±36.0 miles |
| Franklin, TN                          | ±46.6 miles |
| Murfreesboro, TN                      | ±61.2 miles |