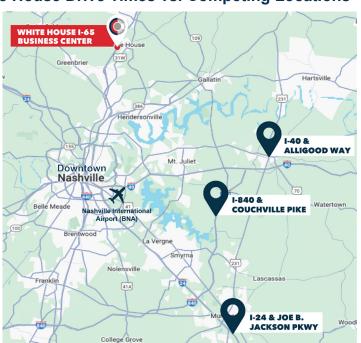

#### **Proximity to Economic Drivers**

White House Drive Times vs. Competing Locations

| White House I-65 BC to<br>Downtown Nashville                          | 24.7 miles |
|-----------------------------------------------------------------------|------------|
| White House I-65 BC to<br>Nashville International Airport (BNA)       | 29.7 miles |
| I-40 & Alligood Way to<br>Downtown Nashville                          | 28.4 miles |
| I-40 & Alligood Way to<br>Nashville International Airport (BNA)       | 22.2 miles |
| I-840 & Couchville Pike to<br>Downtown Nashville                      | 31.5 miles |
| I-840 & Couchville Pike to<br>Nashville International Airport (BNA)   | 25.3 miles |
| I-24 & Joe B Jackson Pkwy to<br>Downtown Nashville                    | 39.5 miles |
| I-24 & Joe B Jackson Pkwy to<br>Nashville International Airport (BNA) | 36.8 miles |