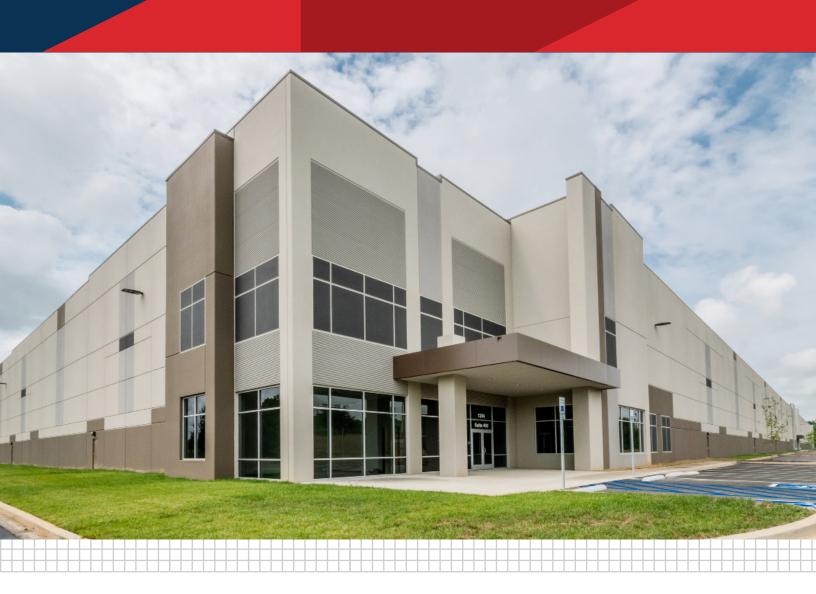

# WHITE HOUSE I-65 BUSINESS CENTER

1204 Love's Lane, White House, TN 37188

309,960 SF Available for Lease Q2 2024

#### 309,960 SF Available for Lease Q3 2024

Core5 Logistics Center at White House is located in White House, Tennessee less than 1/2 mile from I-65 with superior interstate visibility (+/-63,000 vehicles per day). The building will be divisible to  $\pm 100,000$  SF.