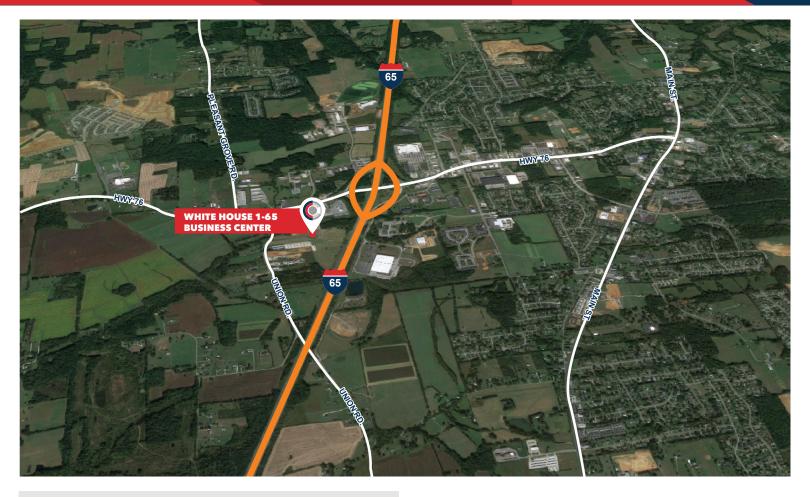

#### 309,960 SF Available for Lease Q3 2024

Core5 Logistics Center at White House is located in White House, Tennessee less than 1/2 mile from I-65 with superior interstate visibility (+/-63,000 vehicles per day). The building will be divisible to  $\pm 100,000$  SF.

The site is a 30 minute drive from downtown Nashville CBD and is approximately two (2) hours from UPS headquarters in Louisville and 30 minutes from UPS and FedEx ground hubs in Nashville.

**Drive-In Doors** 2

Truck Court Depth 130' - 185'

**Auto Parking** 166 Auto spaces

Trailer Storage 49 Trailer storage locations
Electrical Two (2) 2000 Amp Services
Sprinkler ESFR sprinkler system

| Highway 76                            | ±0.1 miles  |
|---------------------------------------|-------------|
| Interstate 65                         | ±0.3 miles  |
| Kentucky                              | ±13.8 miles |
| Downtown Nashville                    | ±24.7 Miles |
| Nashville International Airport (BNA) | ±29.7 miles |
| Lebanon, TN                           | ±36.0 miles |
| Franklin, TN                          | ±46.6 miles |
| Murfreesboro, TN                      | ±61.2 miles |