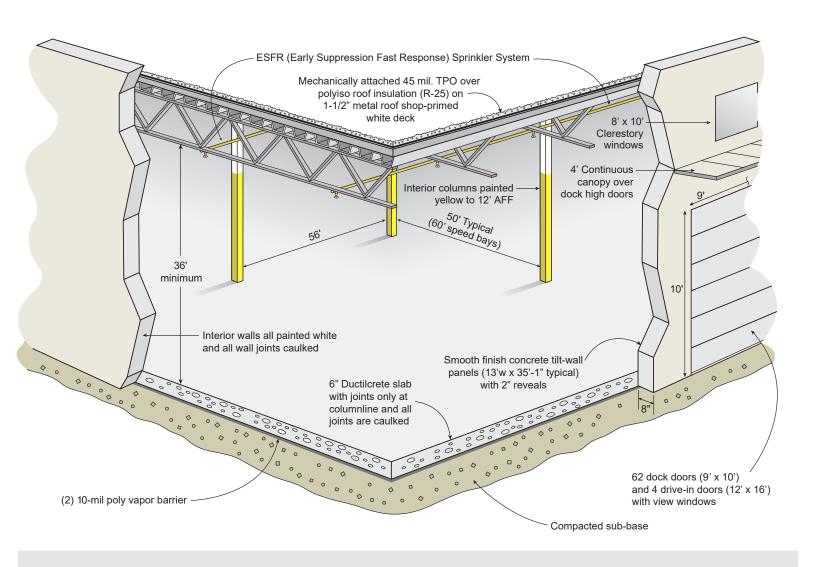

#### **BUILDING SPECIFICATIONS**

Square Footage309,960 SFSite Area20.7 AcresConfigurationRear load

**Column Spacing** 56' Wide x 50' deep, with 60' loading bay

Clear Height 36' Clear minimum

**Dock High Doors** 62 (31 Dock high doors equipped with 40,000 lb mechanical levelers)

**Drive-In Doors** 2

Truck Court Depth 130' - 185'

**Auto Parking** 166 Auto spaces

Trailer Storage 49 Trailer storage locations
Electrical Two (2) 2000 Amp Services
Sprinkler ESFR sprinkler system

| Highway 76                            | ±0.1 miles  |
|---------------------------------------|-------------|
| Interstate 65                         | ±0.3 miles  |
| Kentucky                              | ±13.8 miles |
| Downtown Nashville                    | ±24.7 Miles |
| Nashville International Airport (BNA) | ±29.7 miles |
| Lebanon, TN                           | ±36.0 miles |
| Franklin, TN                          | ±46.6 miles |
| Murfreesboro, TN                      | ±61.2 miles |