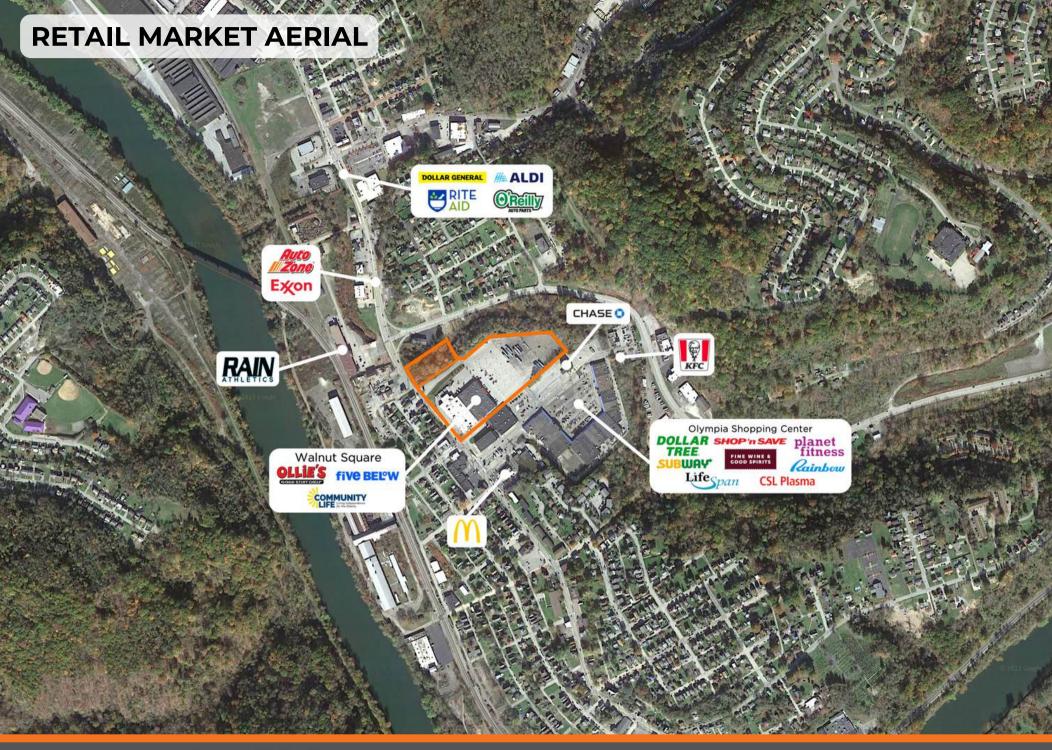

# WALNUT SQUARE OUTPARCEL 4201-4313 WALNUT ST, MCKEESPORT, PA 15132

1 ACRE OUTPARCEL AVAILABLE

#### **PROPERTY OVERVIEW**

Walnut Square has a 1 acre outparcel available for sale for the price is \$350,000. Co-tenants include Community Life, Ollie's Bargain Outlet, and Five Below. The center is adjacent to Olympia Shopping Center, home to Shop 'N Save, Dollar Tree, Fine Wine & Good Spirits, and more. This high-traffic outparcel would be perfect for fast food/drive thru, located at the entrance to the center.