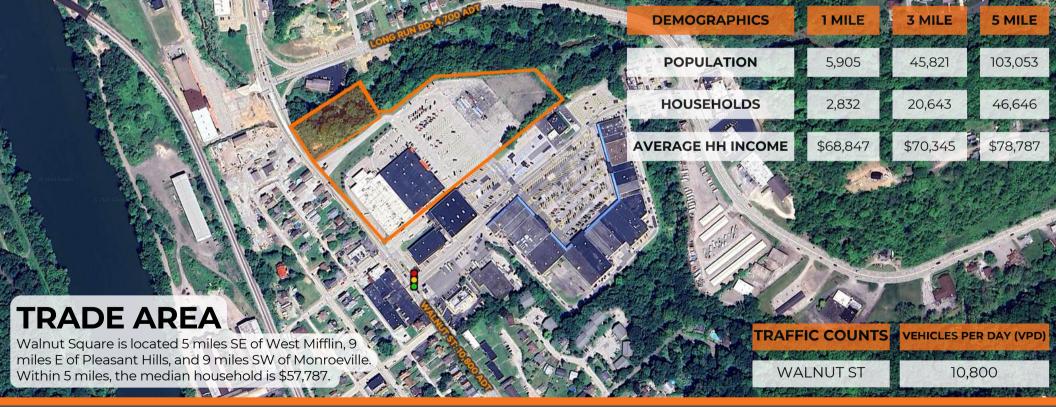

#### **PROPERTY OVERVIEW**

Walnut Square has a 1 acre outparcel available for sale for the price is \$350,000. Co-tenants include Community Life, Ollie's Bargain Outlet, and Five Below. The center is adjacent to Olympia Shopping Center, home to Shop 'N Save, Dollar Tree, Fine Wine & Good Spirits, and more. This high-traffic outparcel would be perfect for fast food/drive thru, located at the entrance to the center.