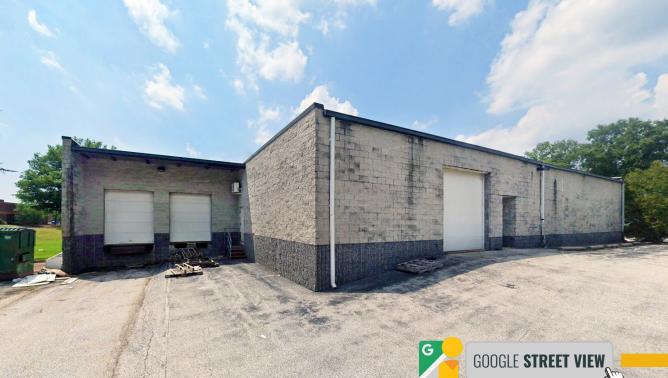

#### **HIGHLIGHTS**:

- 15,772 SF  $\pm$  freestanding flex building
- $\bullet$  High-end office finishes/ample glass line
- Dock and drive-in loading
- Situated within White Marsh Business Park
- $\bullet$  Easy access to I-95 and White Marsh Blvd/Rt. 43
- Close proximity to numerous amenities
- Great opportunity for flex, industrial and/or office user

| BUILDING SIZE: | 1 <i>5,</i> 772 SF ±      |
|----------------|---------------------------|
| LOT SIZE:      | 1.36 ACRES $\pm$          |
| CLEAR HEIGHT:  | 12'-14' ±                 |
| DOCKS:         | 2                         |
| DRIVE-INS:     | 1                         |
| ZONING:        | ML (MANUFACTURING, LIGHT) |
| RENTAL RATE:   | NEGOTIABLE                |