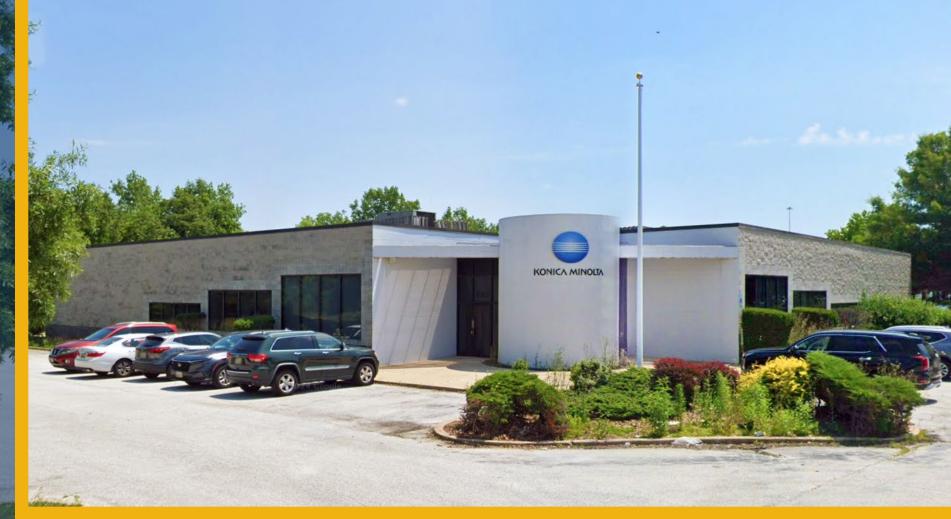

## **PROPERTY** OVERVIEW

#### **HIGHLIGHTS**:

- 15,772 SF  $\pm$  freestanding flex building
- $\bullet$  High-end office finishes/ample glass line
- Dock and drive-in loading
- Situated within White Marsh Business Park
- $\bullet$  Easy access to I-95 and White Marsh Blvd/Rt. 43
- Close proximity to numerous amenities
- Great opportunity for flex, industrial and/or office user

| BUILDING SIZE: | 1 <i>5,</i> 772 SF ±      |
|----------------|---------------------------|
| LOT SIZE:      | 1.36 ACRES $\pm$          |
| CLEAR HEIGHT:  | 12'-14' ±                 |
| DOCKS:         | 2                         |
| DRIVE-INS:     | 1                         |
| ZONING:        | ML (MANUFACTURING, LIGHT) |
| RENTAL RATE:   | NEGOTIABLE                |