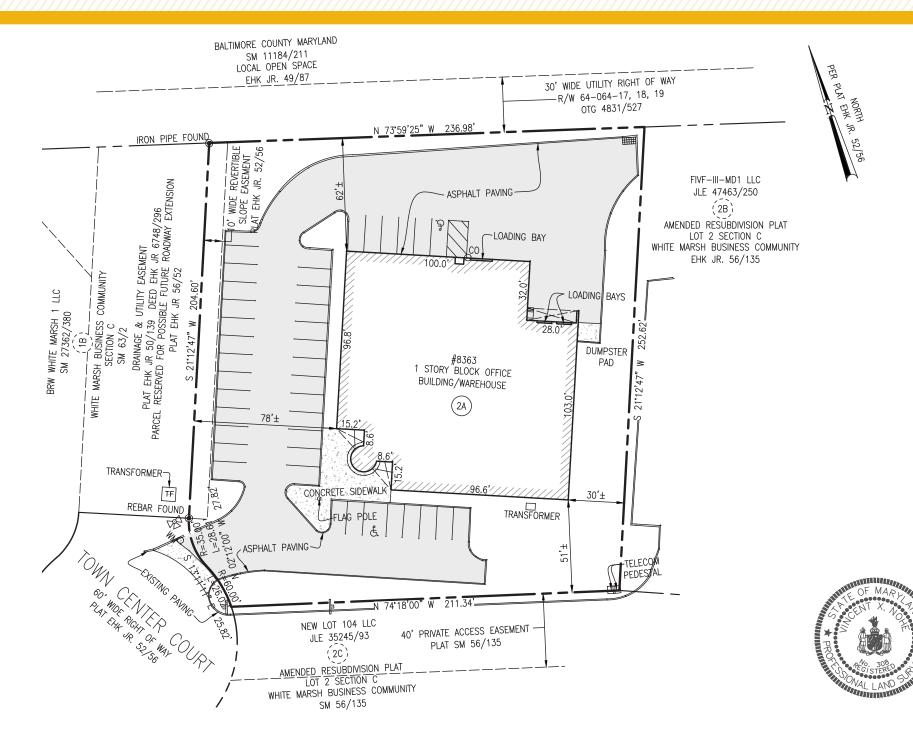

# SITE **PLAN**

| BUILDING SIZE: | 1 <i>5,</i> 772 SF ±      |
|----------------|---------------------------|
| LOT SIZE:      | 1.36 ACRES $\pm$          |
| CLEAR HEIGHT:  | 12'-14' ±                 |
| DOCKS:         | 2                         |
| DRIVE-INS:     | 1                         |
| ZONING:        | ML (MANUFACTURING, LIGHT) |
| RENTAL RATE:   | NEGOTIABLE                |