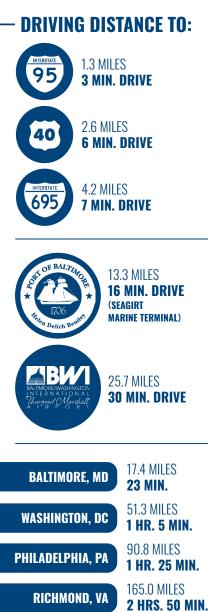

**:

- 15,772 SF  $\pm$  freestanding flex building
- $\bullet$  High-end office finishes/ample glass line
- Dock and drive-in loading
- Situated within White Marsh Business Park
- $\bullet$  Easy access to I-95 and White Marsh Blvd/Rt. 43
- Close proximity to numerous amenities
- Great opportunity for flex, industrial and/or office user

| BUILDING SIZE: | 1 <i>5,</i> 772 SF ±      |
|----------------|---------------------------|
| LOT SIZE:      | 1.36 ACRES $\pm$          |
| CLEAR HEIGHT:  | 12'-14' ±                 |
| DOCKS:         | 2                         |
| DRIVE-INS:     | 1                         |
| ZONING:        | ML (MANUFACTURING, LIGHT) |
| RENTAL RATE:   | NEGOTIABLE                |





### AERIAL



# SITE **PLAN**



# LOCAL **BIRDSEYE**



# **TRADE** A R E A





# FOR MORE INFO **CONTACT:**



ANDREW MEEDER, SIOR SENIOR VICE PRESIDENT & PRINCIPAL

410.494.4881 AMEEDER@mackenziecommercial.com



DANIEL HUDAK, SIOR SENIOR VICE PRESIDENT & PRINCIPAL 443.573.3205 DHUDAK@mackenziecommercial.com



MATTHEW CURRAN, SIOR SENIOR VICE PRESIDENT & PRINCIPAL

443.573.3203 MCURRAN@mackenziecommercial.com



**BALTIMORE, MD** 

443-573-3200 111 S. Calvert Street Baltimore, MD 21202

LUTHERVILLE, MD

CHARLOTTESVILLE, VA

VISIT PROPERTY PAGE FOR MORE INFORMATION.

OFFICES IN:

ANNAPOLIS, MD

No warranty or representation, expressed or implied, is made as to the accuracy of the information contained herein, and same is submitted subject to errors, omissions, change of price, rental or other conditions, withdrawal without notice, and to any specific listing con