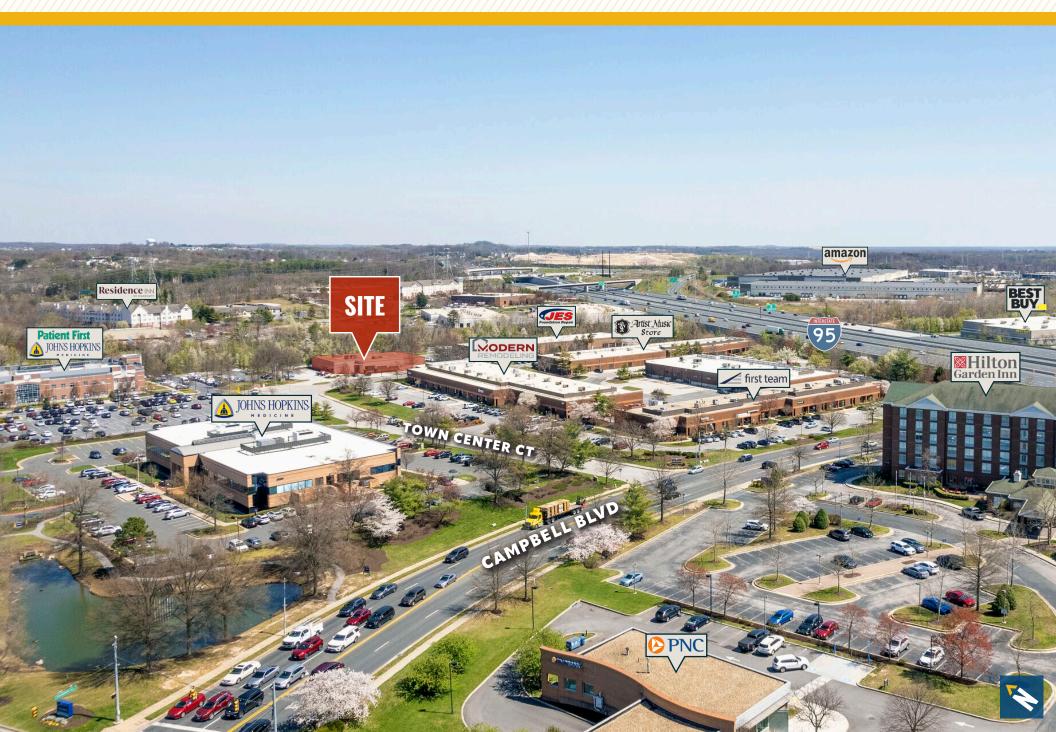

VIEW

#### **HIGHLIGHTS**:

- 15,772 SF  $\pm$  freestanding flex building
- $\bullet$  High-end office finishes/ample glass line
- Dock and drive-in loading
- Situated within White Marsh Business Park
- $\bullet$  Easy access to I-95 and White Marsh Blvd/Rt. 43
- Close proximity to numerous amenities
- Great opportunity for flex, industrial and/or office user

| BUILDING SIZE: | 1 <i>5,</i> 772 SF ±      |
|----------------|---------------------------|
| LOT SIZE:      | 1.36 ACRES $\pm$          |
| CLEAR HEIGHT:  | 12'-14' ±                 |
| DOCKS:         | 2                         |
| DRIVE-INS:     | 1                         |
| ZONING:        | ML (MANUFACTURING, LIGHT) |
| RENTAL RATE:   | NEGOTIABLE                |





### AERIAL



# SITE **PLAN**



# LOCAL **BIRDSEYE**



# **TRADE** A R E A





# FOR MORE INFO **CONTACT:**



ANDREW MEEDER, SIOR SENIOR VICE PRESIDENT & PRINCIPAL

410.494.4881 AMEEDER@mackenziecommercial.com



DANIEL HUDAK, SIOR SENIOR VICE PRESIDENT & PRINCIPAL 443.573.3205 DHUDAK@mackenziecommercial.com



MATTHEW CURRAN, SIOR SENIOR VICE PRESIDENT & PRINCIPAL

443.573.3203 MCURRAN@mackenziecommercial.com



**BALTIMORE, MD** 

443-573-3200 111 S. Calvert Street Baltimore, MD 21202

LUTHERVILLE, MD

CHARLOTTESVILLE, VA

VISIT PROPERTY PAGE FOR MORE INFORMATION.

OFFICES IN:

ANNAPOLIS, MD

No warranty or representation, expressed or implied, is made as to the accuracy of the information contained herein, and same is submitted subject to errors, omissions, change of price, rental or other conditions, withdrawal without notice, and to a