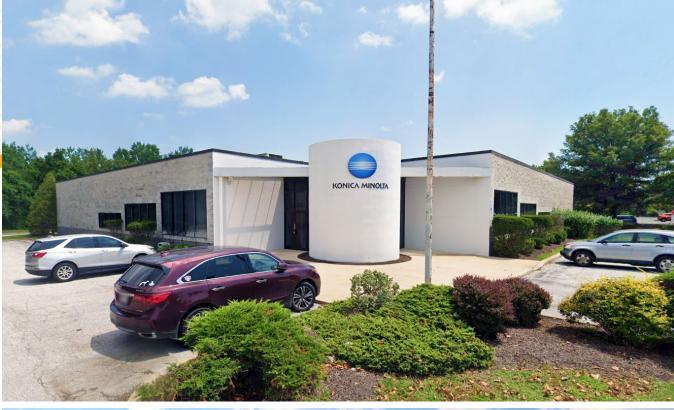

## **PROPERTY** OVERVIEW

#### **HIGHLIGHTS**:

- 15,772 SF  $\pm$  freestanding flex building
- $\bullet$  High-end office finishes/ample glass line
- Dock and drive-in loading
- Situated within White Marsh Business Park
- $\bullet$  Easy access to I-95 and White Marsh Blvd/Rt. 43
- Close proximity to numerous amenities
- Great opportunity for flex, industrial and/or office user

| BUILDING SIZE: | 1 <i>5,</i> 772 SF ±      |
|----------------|---------------------------|
| LOT SIZE:      | 1.36 ACRES $\pm$          |
| CLEAR HEIGHT:  | 12'-14' ±                 |
| DOCKS:         | 2                         |
| DRIVE-INS:     | 1                         |
| ZONING:        | ML (MANUFACTURING, LIGHT) |
| RENTAL RATE:   | NEGOTIABLE                |