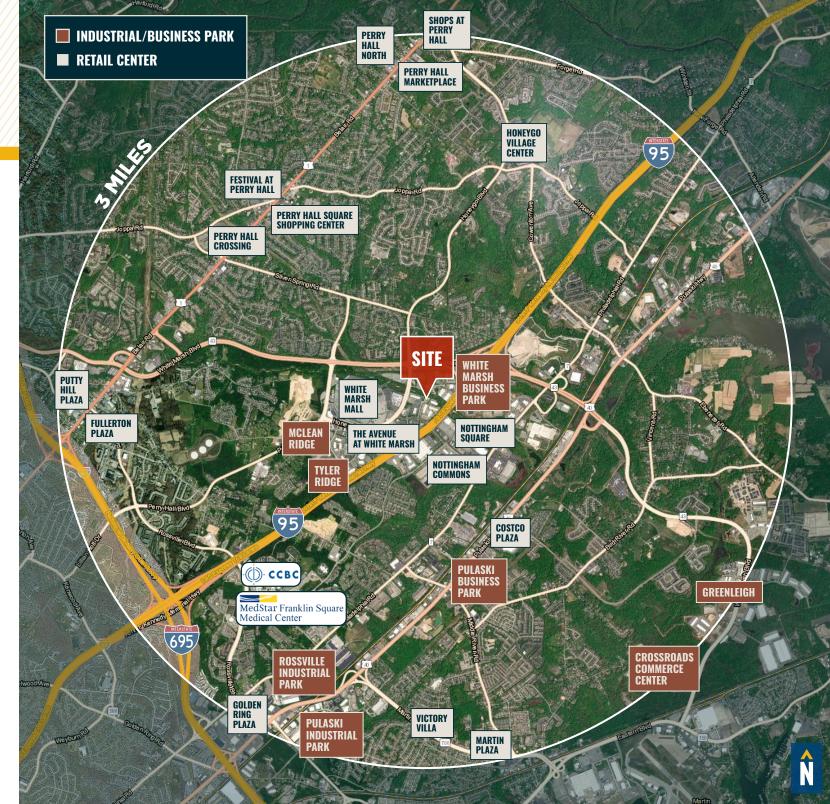

:

- 15,772 SF  $\pm$  freestanding flex building
- $\bullet$  High-end office finishes/ample glass line
- Dock and drive-in loading
- Situated within White Marsh Business Park
- $\bullet$  Easy access to I-95 and White Marsh Blvd/Rt. 43
- Close proximity to numerous amenities
- Great opportunity for flex, industrial and/or office user

| BUILDING SIZE: | 1 <i>5,</i> 772 SF ±      |
|----------------|---------------------------|
| LOT SIZE:      | 1.36 ACRES $\pm$          |
| CLEAR HEIGHT:  | 12'-14' ±                 |
| DOCKS:         | 2                         |
| DRIVE-INS:     | 1                         |
| ZONING:        | ML (MANUFACTURING, LIGHT) |
| RENTAL RATE:   | NEGOTIABLE                |





### AERIAL



# SITE **PLAN**



# LOCAL **BIRDSEYE**



# **TRADE** A R E A





# FOR MORE INFO **CONTACT:**



ANDREW MEEDER, SIOR SENIOR VICE PRESIDENT & PRINCIPAL

410.494.4881 AMEEDER@mackenziecommercial.com



DANIEL HUDAK, SIOR SENIOR VICE PRESIDENT & PRINCIPAL 443.573.3205 DHUDAK@mackenziecommercial.com



MATTHEW CURRAN, SIOR SENIOR VICE PRESIDENT & PRINCIPAL

443.573.3203 MCURRAN@mackenziecommercial.com



**BALTIMORE, MD** 

443-573-3200 111 S. Calvert Street Baltimore, MD 21202

LUTHERVILLE, MD

CHARLOTTESVILLE, VA

VISIT PROPERTY PAGE FOR MORE INFORMATION.

OFFICES IN:

ANNAPOLIS, MD

No warranty or representation, expressed or implied, is made as to the accuracy of the information contained herein, and same is submitted subject to errors, omissions, change of price, rental or other conditions, withdrawal without notice, and to any specific listing condi