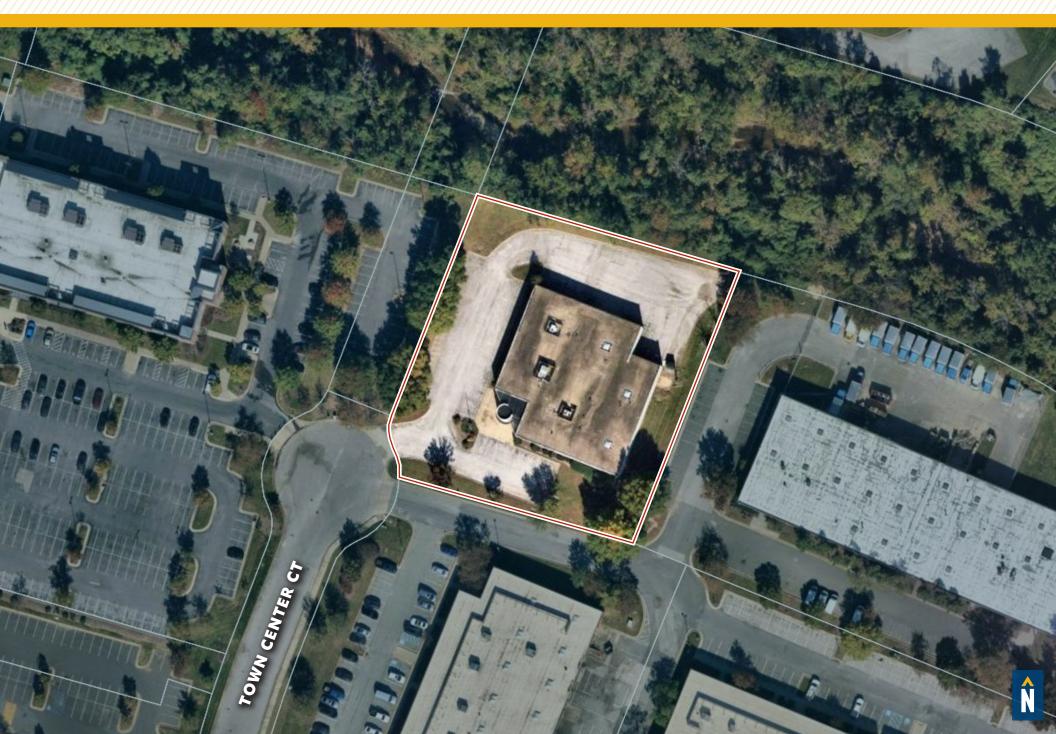

MARYLAND 21236







## **PROPERTY** OVERVIEW

#### **HIGHLIGHTS**:

- 15,772 SF  $\pm$  freestanding flex building
- $\bullet$  High-end office finishes/ample glass line
- Dock and drive-in loading
- Situated within White Marsh Business Park
- $\bullet$  Easy access to I-95 and White Marsh Blvd/Rt. 43
- Close proximity to numerous amenities
- Great opportunity for flex, industrial and/or office user

| BUILDING SIZE: | 1 <i>5,</i> 772 SF ±      |
|----------------|---------------------------|
| LOT SIZE:      | 1.36 ACRES $\pm$          |
| CLEAR HEIGHT:  | 12'-14' ±                 |
| DOCKS:         | 2                         |
| DRIVE-INS:     | 1                         |
| ZONING:        | ML (MANUFACTURING, LIGHT) |
| RENTAL RATE:   | NEGOTIABLE                |





### AERIAL



# SITE **PLAN**



# LOCAL **BIRDSEYE**



# **TRADE** A R E A





# FOR MORE INFO **CONTACT:**



ANDREW MEEDER, SIOR SENIOR VICE PRESIDENT & PRINCIPAL

410.494.4881 AMEEDER@mackenziecommercial.com



DANIEL HUDAK, SIOR SENIOR VICE PRESIDENT & PRINCIPAL 443.573.3205 DHUDAK@mackenziecommercial.com



MATTHEW CURRAN, SIOR SENIOR VICE PRESIDENT & PRINCIPAL

443.573.3203 MCURRAN@mackenziecommercial.com



**BALTIMORE, MD** 

443-573-3200 111 S. Calvert Street Baltimore, MD 21202

LUTHERVILLE, MD

CHARLOTTESVILLE, VA

VISIT PROPERTY PAGE FOR MORE INFORMATION.

OFFICES IN:

ANNAPOLIS, MD

No warranty or representation, expressed or implied, is made as to the accuracy of the information contained herein, and same is submitted subject to errors, omissions, change of price, rental or other cond