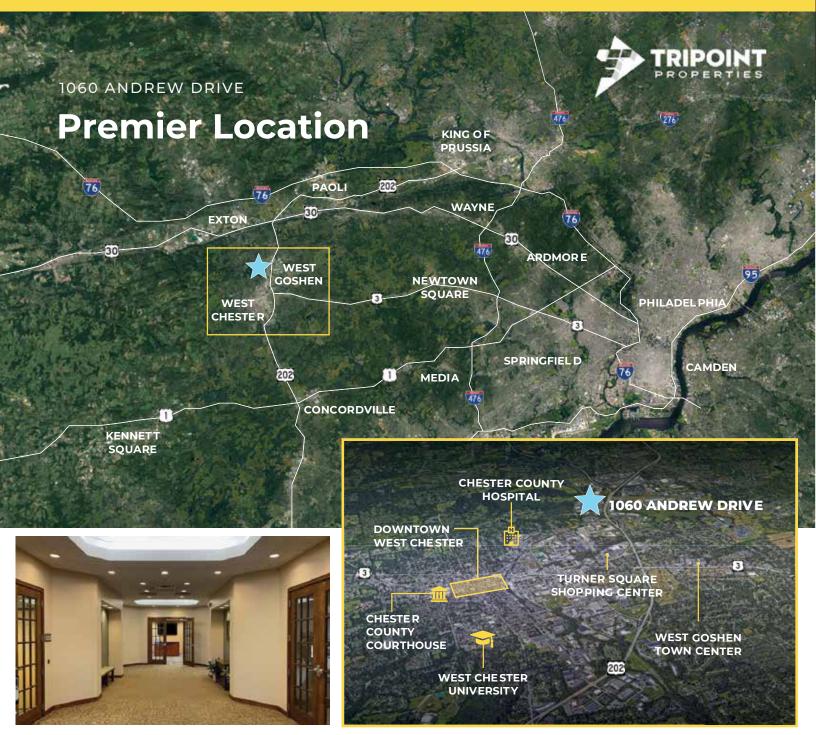

- Close proximity to downtown West Chester Route 202, and Chester County Hospital
- Renovated building with upgraded HVAC, building lobby, and common areas
- Direct access into suite
- → Will accomodate medical or professional office uses

1060 ANDREW DRIVE