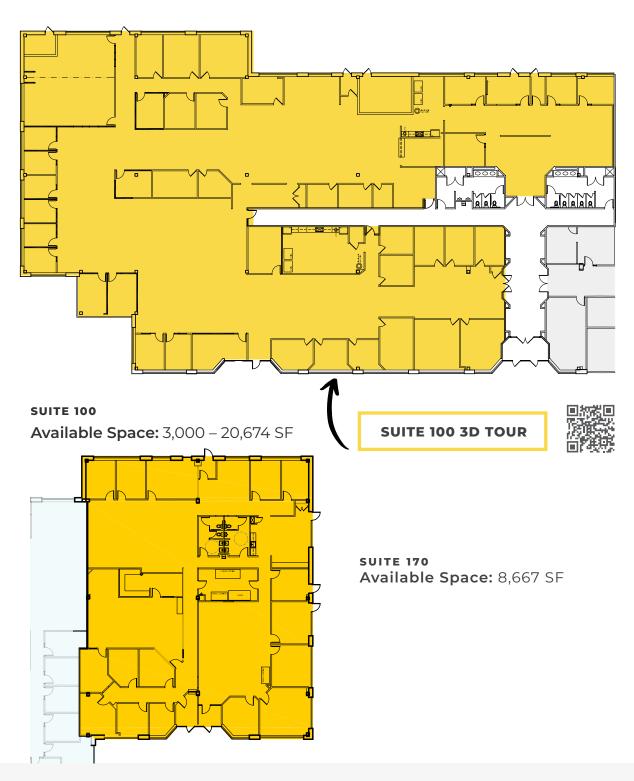

## **Property Highlights**

- Available Space: 3,000 29,341 SF
- Rental Rate: \$18.00/SF NNN
- High end finishes; move-in ready space
- Well qualified ownership and management
- Great signage opportunity on Phoenixville Pike management

## Floor Plan