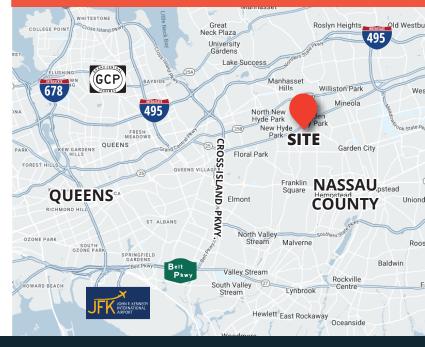

#### **ACCESS:**

- MINUTES TO QUEENS, MANHATTAN
- DRIVE TO 678 495 (GCP)

## MINUTES TO LONG ISLAND EXPRESSWAY **JUST OVER THE QUEENS BORDER**