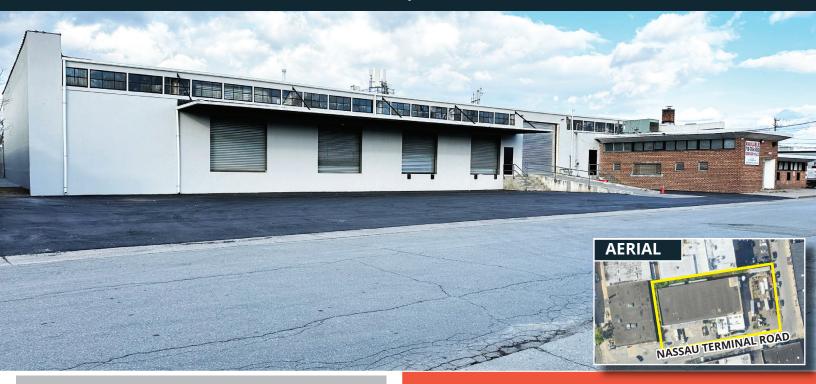

# PRIME DISTRIBUTION WAREHOUSE + PARKING

STRATEGIC CENTRAL LOCATION WITH EXCELLENT LOADING 101 NASSAU TERMINAL RD| NEW HYDE PARK, NY 11040

#### **PROPERTY OVERVIEW:**

- SIZE: 20,000 SF SINGLE-STORY WAREHOUSE
- **PARKING: 14,000 SF**
- **ZONING: LIGHT INDUSTRIAL**

#### **PROPERTY FEATURES**

- 5 EXTERNAL TAILBOARD DOCKS
- 1 DRIVE-IN DOOR
- 16' CEILING HEIGHT
- 2.000 SF FINISHED OFFICES
- **LOADING ON TWO SIDES**
- FIREPROOF CONSTRUCTION